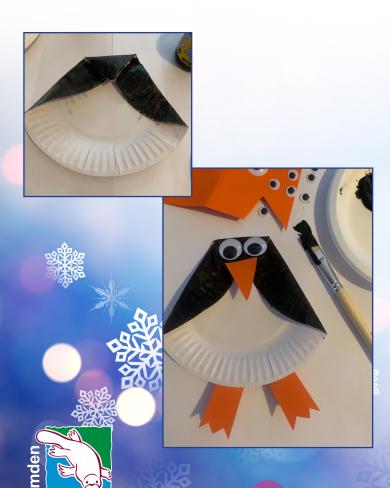

### **Paper Plate Penguin**

With just a few simple materials, these paper plate penguins will brighten your wintery day.

#### **MATERIALS**

- Paper plate
- Black craft paint
- Paintbrush
- Glue
- Scraps of black, white and orange paper

#### INSTRUCTIONS

- Fold the sides of the paper plate and fold down the top and glue down in place
- 2. Paint the folded portions of the plate with black paint
- Using orange paper, cut out a beak and 2 feet and glue in place
- Using black and white paper, cut out 2 white circles and 2 smaller black circles for the eyes (if you have googly eyes, you can use these instead!)