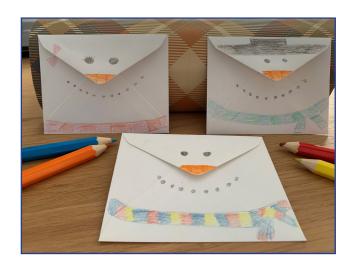

## Smiling Snowman Envelope

Cheer up a friend you're missing by writing them a letter and sending it in a smiling snowman envelope!

#### **MATERIALS**

- White envelopes with a pointed flap
- Your favourite-coloured crayons, textas or pencils

#### **INSTRUCTIONS**

- 1. Open the envelope to the pointed flap draw two eyes and a carrot nose
- Just below the envelope flap draw a big smile for your snowman
- 3. Add some colour by adding a scarf, top hat or a bow