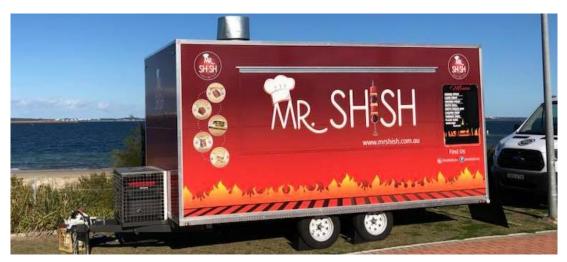

#### Van / Truck / Trailer

Pending dimensions Site requirement: Site Price: \$50 per metre (width) or part there-of

Ensure that all tow bars, awnings, stairs etc. are accounted for when indicating your required site dimensions.