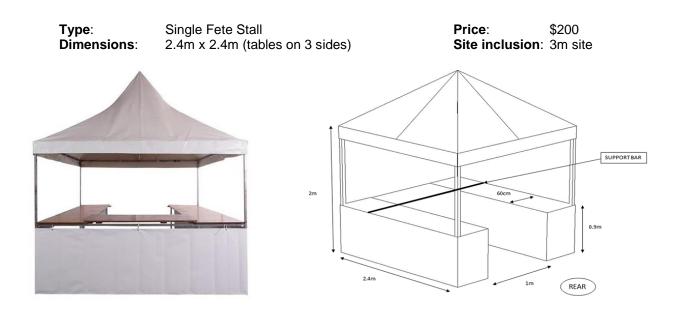

#### **PROVIDED OPTION – FETE STALL**

Fete stall will be installed on your site prior to the event. You will be required to bring all equipment required for operation and are able to bring branded materials to decorate, however nothing may be adhered directly to the stall with adhesives. You will need to provide all equipment required to operate, including any tables and table cloths.

**Double Fete Stall** Price: \$350 Type: Dimensions: 4.8m x 2.4m (tables on 3 sides, not joined in the centre) Site inclusion: 5m site

70 Central Ave, Oran Park NSW 2570

PO Box 183, Camden 2570

4654 7777