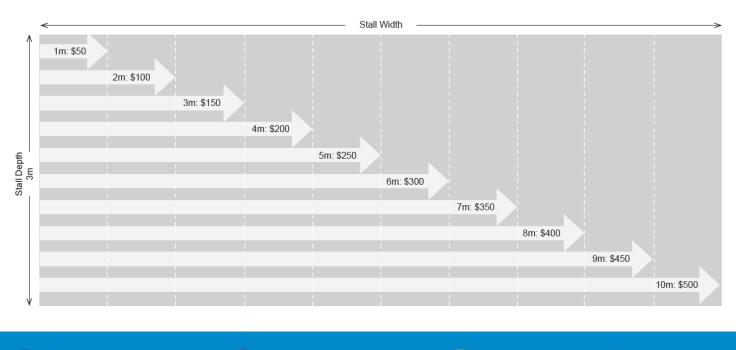

#### SITE PRICING STRUCTURE

Oran Park NSW 2570

70 Central Ave,

0

PO Box 183, Camden 2570

 $\times$ 

ABN: 31 117 341 764

#### **Custom branded marquee**

Site requirement: Site Price:

Pending dimensions \$50 per metre (width) or part there-of

 $\times$ 

PO Box 183, Camden 2570

www.facebook.com/camdencouncil

#### Van / Truck / Trailer

Pending dimensions Site requirement: Site Price: \$50 per metre (width) or part there-of

Ensure that all tow bars, awnings, stairs etc. are accounted for when indicating your required site dimensions.