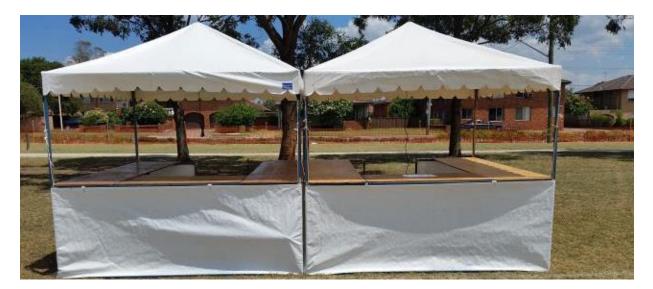

#### **PROVIDED OPTION – FETE STALL**

Fete stall will be installed on your site prior to the event. You will be required to bring all equipment required for operation and are able to bring branded materials to decorate, however nothing may be adhered directly to the stall with adhesives. You will need to provide all equipment required to operate, including any tables and table cloths.

**Double Fete Stall** Price: \$350 Type: Dimensions: 4.8m x 2.4m (tables on 3 sides, not joined in the centre) Site inclusion: 5m site

70 Central Ave, Oran Park NSW 2570

PO Box 183, Camden 2570

4654 7777