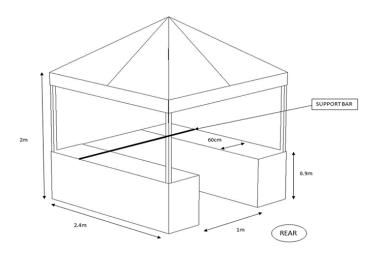

## **PROVIDED OPTIONS**

Type: Single Fete Stall

**Total Price**: \$200

**Dimensions:** 2.4m x 2.4m comes with tables on 3 sides

Site Inclusion: 3m site

Type: Double Fete Stall

Price:

**Dimensions:** 4.8m x 2.4m comes with tables on 3 sides (not joined in the centre)

5m site Site Inclusion:

Fete stall will be installed on your site prior to the event. You will be required to bring all equipment required for operation and are able to bring branded materials to decorate, however nothing may be adhered directly to the stall with adhesives.