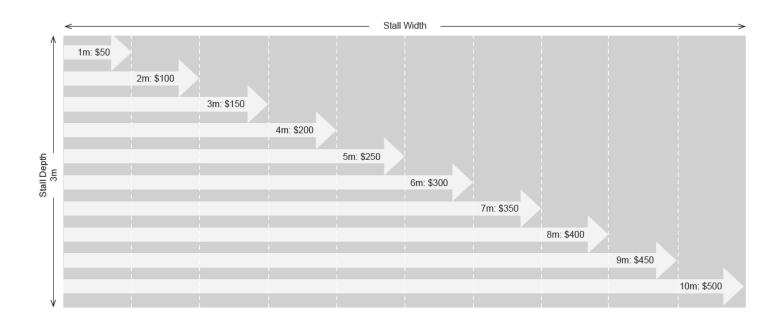

# STALL TYPE GUIDELINES, SITE REQUIREMENTS AND PRICING INFORMATION













#### SITE PRICING STRUCTURE



mail@camden.nsw.gov.au













# **BRING YOUR OWN OPTIONS**

#### **CUSTOM BRANDED MARQUEE**

**Site requirement:** Pending dimensions

**Site Price:** \$50 per metre (width) or part there-of

























3



### **BRING YOUR OWN OPTIONS**

#### **VAN / TRUCK / TRAILER**

**Site requirement:** Pending dimensions

Site Price: \$50 per metre (width) or part there-of

Ensure that all tow bars, awnings, stairs etc. are accounted for when indicating your required site dimensions.



















# **NOT ACCEPTABLE**

#### Generic pop-up tent

- Example:
   Oz trail
  - Coleman

















## **PROVIDED OPTIONS**

Type: Single Fete Stall

**Total Price**: \$200

**Dimensions:** 2.4m x 2.4m comes with tables on 3 sides

Site Inclusion: 3m site







Type: Double Fete