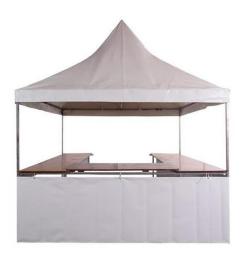

## **PROVIDED OPTIONS**

Type: Single Fete Stall

**Total Price**: \$200

**Dimensions:** 2.4m x 2.4m comes with tables on 3 sides

Site Inclusion: 3m site

Type: Double Fete Stall

Price:

**Dimensions:** 4.8m x 2.4m comes with tables on 3 sides (not joined in the centre)

5m site Site Inclusion:

Fete stall will be installed on your site prior to the event. You will be required to bring all equipment required for operation and are able to bring branded materials to decorate, however nothing may be adhered directly to the stall with adhesives.