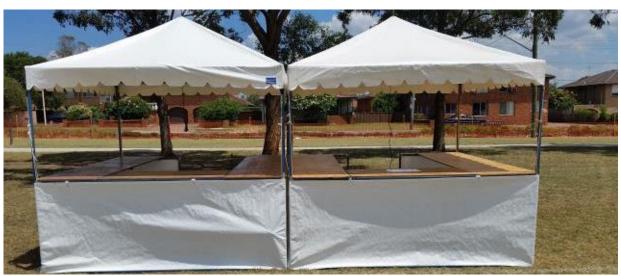

## **PROVIDED OPTIONS**

Type: Single Fete Stall

**Total Price**: \$200

**Dimensions:** 2.4m x 2.4m comes with tables on 3 sides

Site Inclusion: 3m site

Type: Double Fete Stall

Price:

**Dimensions:** 4.8m x 2.4m comes with tables on 3 sides (not joined in the centre)

5m site Site Inclusion:

Fete stall will be installed on your site prior to the event. You will be required to bring all equipment required for operation and are able to bring branded materials to decorate, however nothing may be adhered directly to the stall with adhesives.