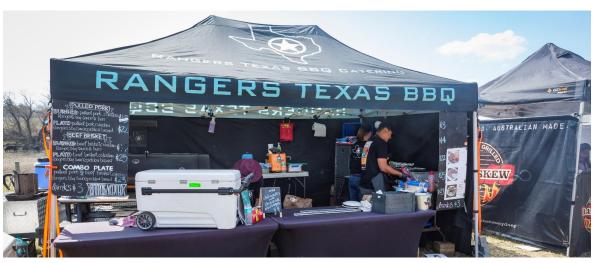

#### **CUSTOM BRANDED MARQUEE**

**Site requirement:** Pending dimensions

**Site Price:** \$50 per metre (width) or part there-of

3