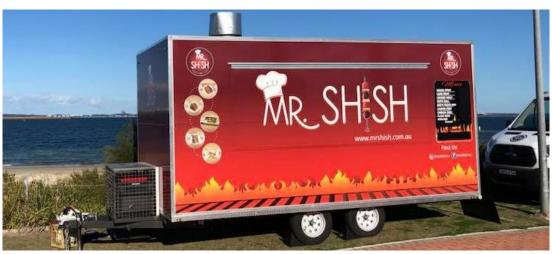

#### **VAN / TRUCK / TRAILER**

**Site requirement:** Pending dimensions

Site Price: \$50 per metre (width) or part there-of

Ensure that all tow bars, awnings, stairs etc. are accounted for when indicating your required site dimensions.