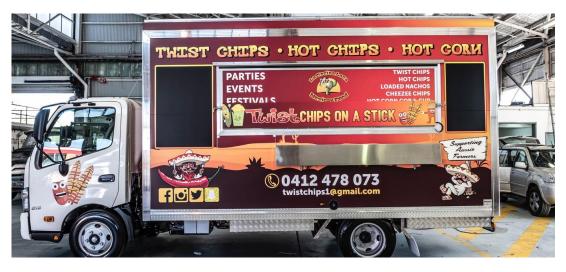

#### **VAN / TRUCK / TRAILER**

**Site requirement:** Pending dimensions

Site Price: \$50 per metre (width) or part there-of

Ensure that all tow bars, awnings, stairs etc. are accounted for when indicating your required site dimensions.