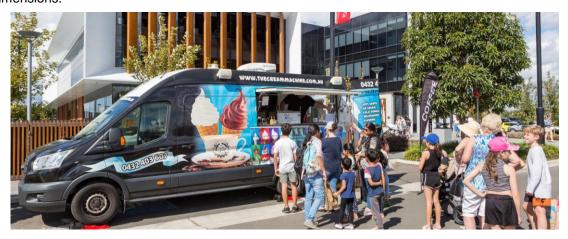

#### **VAN / TRUCK / TRAILER**

**Site requirement:** Pending dimensions

Site Price: \$50 per metre (width) or part there-of

Ensure that all tow bars, awnings, stairs etc. are accounted for when indicating your required site dimensions.