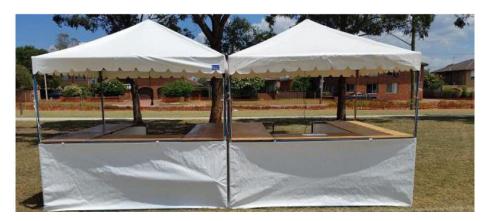

#### 3.1 Single Fete Stall

| Total Price: | \$290.00 approx.                                                                                                                                                                                                                                                                |
|--------------|---------------------------------------------------------------------------------------------------------------------------------------------------------------------------------------------------------------------------------------------------------------------------------|
| Dimensions:  | 2.4m x 2.4m                                                                                                                                                                                                                                                                     |
| Inclusions:  | 3m Site and Tables on Three Sides                                                                                                                                                                                                                                               |
| Note:        | Fete Stall(s) will be installed on your site<br>prior to the event. You will be required to<br>bring all equipment required for operation<br>and are able to bring branded materials to<br>decorate, however nothing may be<br>adhered directly to the stall with<br>adhesives. |

#### 3.2 Double Fete Stall

| Total Price: | \$580.00 approx.                                                                                                                                                                                                                                                                |
|--------------|---------------------------------------------------------------------------------------------------------------------------------------------------------------------------------------------------------------------------------------------------------------------------------|
| Dimensions:  | 4.8m x 2.4m                                                                                                                                                                                                                                                                     |
| Inclusions:  | 3m Site and Tables on Three Sides (Not Joined in Centre)                                                                                                                                                                                                                        |
| Note:        | Fete Stall(s) will be installed on your site<br>prior to the event. You will be required to<br>bring all equipment required for operation<br>and are able to bring branded materials to<br>decorate, however nothing may be<br>adhered directly to the stall with<br>adhesives. |