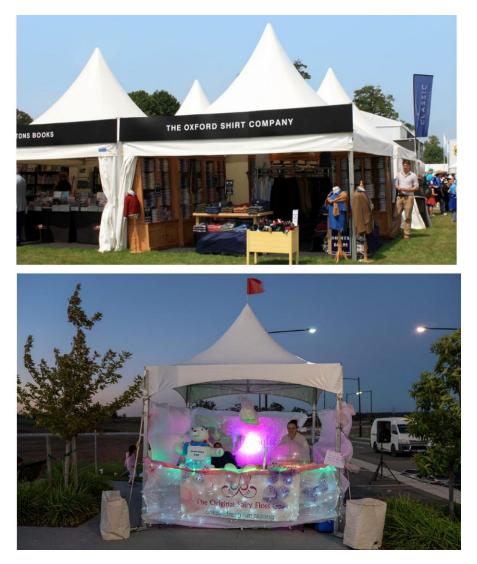

## 2.1 Custom Branded Marquee

| Site Requirement: | Pending Dimensions                                                        |
|-------------------|---------------------------------------------------------------------------|
| Site Price:       | \$50 Per Metre Wide (or part there-of)<br>>3 Meter Depth = \$50 Per Metre |

#### 2.1 Generic Pop Up Tent

| Site Requirement: | Pending Dimensions                                                        |
|-------------------|---------------------------------------------------------------------------|
| Site Price:       | \$50 Per Metre Wide (or part there-of)<br>>3 Meter Depth = \$50 Per Metre |