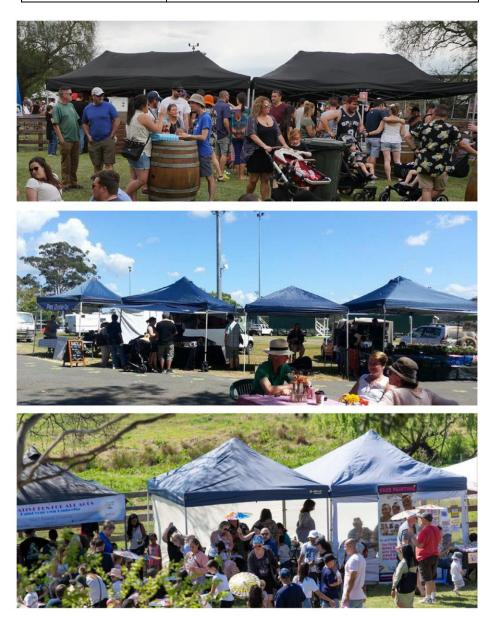

#### 2.1 Generic Pop Up Tent

| Site Requirement: | Pending Dimensions                                                        |
|-------------------|---------------------------------------------------------------------------|
| Site Price:       | \$50 Per Metre Wide (or part there-of)<br>>3 Meter Depth = \$50 Per Metre |