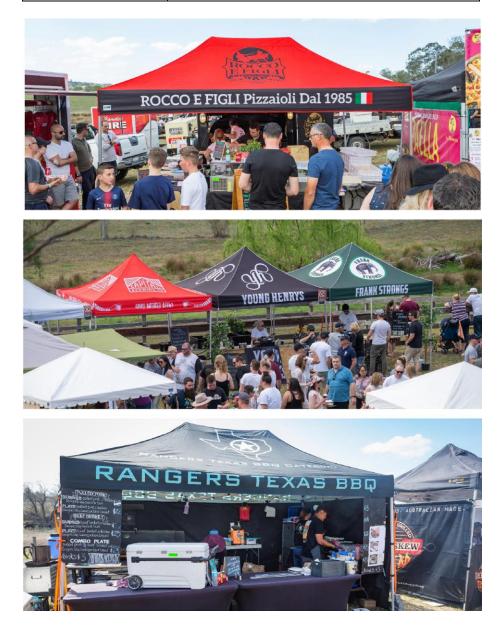

## 2.1 Custom Branded Marquee

| Site Requirement: | Pending Dimensions                                                        |
|-------------------|---------------------------------------------------------------------------|
| Site Price:       | \$50 Per Metre Wide (or part there-of)<br>>3 Meter Depth = \$50 Per Metre |