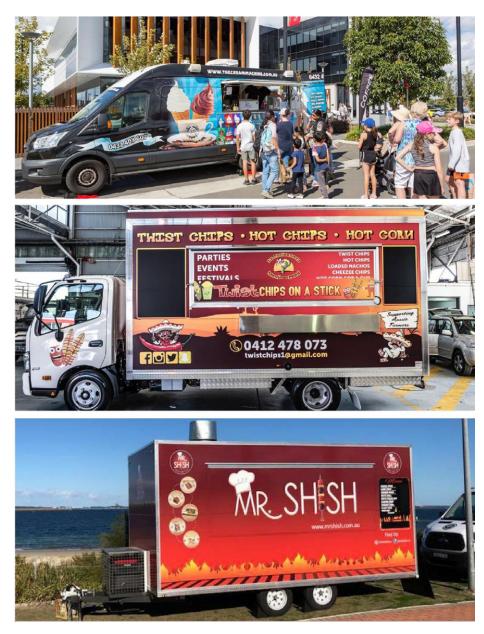

#### 2.2 Van/Truck/Trailer

| Site Requirement: | Pending Dimensions                                                                                                    |
|-------------------|-----------------------------------------------------------------------------------------------------------------------|
| Site Price:       | \$50 Per Metre Wide (or part there-of)<br>>3 Meter Depth = \$50 Per Metre                                             |
| Note:             | Ensure that all tow bars, awnings, stairs<br>etc. are accounted for when indicating<br>your required site dimensions. |
|                   | your required size dimensions.                                                                                        |