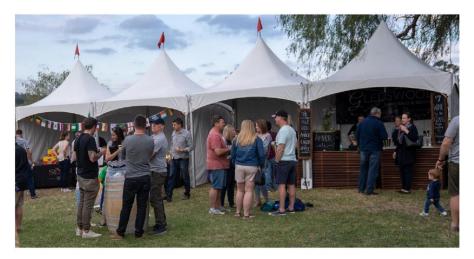

## 3.3 Small Pagoda

| Total Price: | \$450.00 approx.                                                                                                                                                                                                                                                                               |  |  |
|--------------|------------------------------------------------------------------------------------------------------------------------------------------------------------------------------------------------------------------------------------------------------------------------------------------------|--|--|
| Dimensions:  | 3m x 3m                                                                                                                                                                                                                                                                                        |  |  |
| Inclusions:  | 3m Site                                                                                                                                                                                                                                                                                        |  |  |
| Note:        | Pagoda(s) will be installed on your site prior<br>to the event. You will be required to bring<br>all equipment required for operation<br>(including tables) and are able to bring<br>branded materials to decorate, however<br>nothing may be adhered directly to the<br>stall with adhesives. |  |  |

#### 3.4 Large Pagoda

| Total Price: | \$900.00 approx.                                                                                                                                                                                                                                                                               |  |  |
|--------------|------------------------------------------------------------------------------------------------------------------------------------------------------------------------------------------------------------------------------------------------------------------------------------------------|--|--|
| Dimensions:  | 6m x 3m                                                                                                                                                                                                                                                                                        |  |  |
| Inclusions:  | 6m Site                                                                                                                                                                                                                                                                                        |  |  |
| Note:        | Pagoda(s) will be installed on your site prior<br>to the event. You will be required to bring<br>all equipment required for operation<br>(including tables) and are able to bring<br>branded materials to decorate, however<br>nothing may be adhered directly to the<br>stall with adhesives. |  |  |