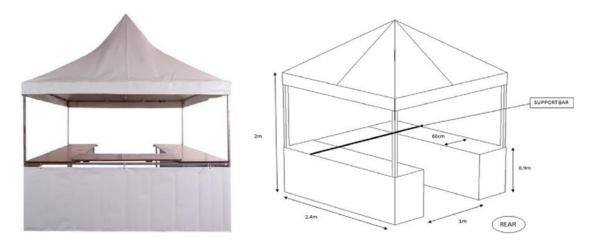

## 3.3 Small Pagoda

| Total Price: | \$450.00 approx.                                                                                                                                                                                                                                                                               |  |  |
|--------------|------------------------------------------------------------------------------------------------------------------------------------------------------------------------------------------------------------------------------------------------------------------------------------------------|--|--|
| Dimensions:  | 3m x 3m                                                                                                                                                                                                                                                                                        |  |  |
| Inclusions:  | 3m Site                                                                                                                                                                                                                                                                                        |  |  |
| Note:        | Pagoda(s) will be installed on your site prior<br>to the event. You will be required to bring<br>all equipment required for operation<br>(including tables) and are able to bring<br>branded materials to decorate, however<br>nothing may be adhered directly to the<br>stall with adhesives. |  |  |

#### 3.4 Large Pagoda

| Total Price: | \$900.00 approx.                                                                                                                                                                                                                                                                               |  |  |
|--------------|------------------------------------------------------------------------------------------------------------------------------------------------------------------------------------------------------------------------------------------------------------------------------------------------|--|--|
| Dimensions:  | 6m x 3m                                                                                                                                                                                                                                                                                        |  |  |
| Inclusions:  | 6m Site                                                                                                                                                                                                                                                                                        |  |  |
| Note:        | Pagoda(s) will be installed on your site prior<br>to the event. You will be required to bring<br>all equipment required for operation<br>(including tables) and are able to bring<br>branded materials to decorate, however<br>nothing may be adhered directly to the<br>stall with adhesives. |  |  |