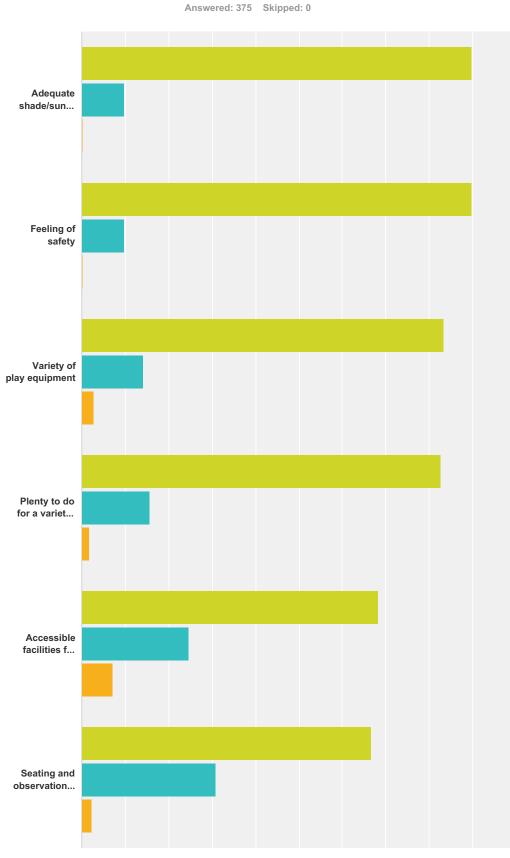

# Q3 What are the most important elements of a park visit for you? Please rate each element as either High, Medium, or Low

|                                    | High -<br>Very important | Medium - Somewhat<br>important | Low - Not very<br>important | Tota |
|------------------------------------|--------------------------|--------------------------------|-----------------------------|------|
| Adequate shade/sun protection      | <b>89.87%</b><br>337     | <b>9.87%</b><br>37             | <b>0.27%</b><br>1           | 37   |
| Feeling of safety                  | <b>89.87%</b><br>337     | <b>9.87%</b><br>37             | <b>0.27%</b><br>1           | 37   |
| Variety of play equipment          | <b>83.20%</b><br>312     | <b>14.13%</b><br>53            | <b>2.67%</b><br>10          | 37   |
| Plenty to do for a variety of ages | <b>82.67%</b><br>310     | <b>15.73%</b><br>59            | <b>1.60%</b><br>6           | 37   |
| Accessible facilities for everyone | <b>68.27%</b><br>256     | <b>24.53%</b><br>92            | <b>7.20%</b><br>27          | 37   |
| Seating and observation points     | <b>66.67%</b><br>250     | <b>30.93%</b><br>116           | <b>2.40%</b><br>9           | 3    |
| Availability of a public toilet    | <b>65.07%</b><br>244     | <b>22.67%</b><br>85            | <b>12.27%</b><br>46         | 37   |
| Walking paths                      | <b>63.47%</b><br>238     | <b>31.73%</b><br>119           | <b>4.80%</b><br>18          | 37   |
| Fenced play space                  | <b>57.07%</b><br>214     | <b>30.93%</b><br>116           | <b>12.00%</b><br>45         | 37   |
| Picnic shelters and bbq            | <b>55.20%</b><br>207     | <b>34.13%</b><br>128           | <b>10.67%</b><br>40         | 37   |
| Open grassed areas                 | <b>48.80%</b><br>183     | <b>42.13%</b><br>158           | <b>9.07%</b><br>34          | 37   |
| Exercise opportunities             | <b>34.40%</b><br>129     | <b>41.07%</b><br>154           | <b>24.53%</b><br>92         | 3    |
| Parking                            | <b>32.27%</b><br>121     | <b>42.13%</b><br>158           | <b>25.60%</b><br>96         | 3    |

| Quiet places and spaces                                                   | 30.40% | 48.53% | 21.07% |     |
|---------------------------------------------------------------------------|--------|--------|--------|-----|
|                                                                           | 114    | 182    | 79     | 375 |
| Interpretive information on local plants and animals or other educational | 14.40% | 43.20% | 42.40% |     |
| opportunities                                                             | 54     | 162    | 159    | 375 |