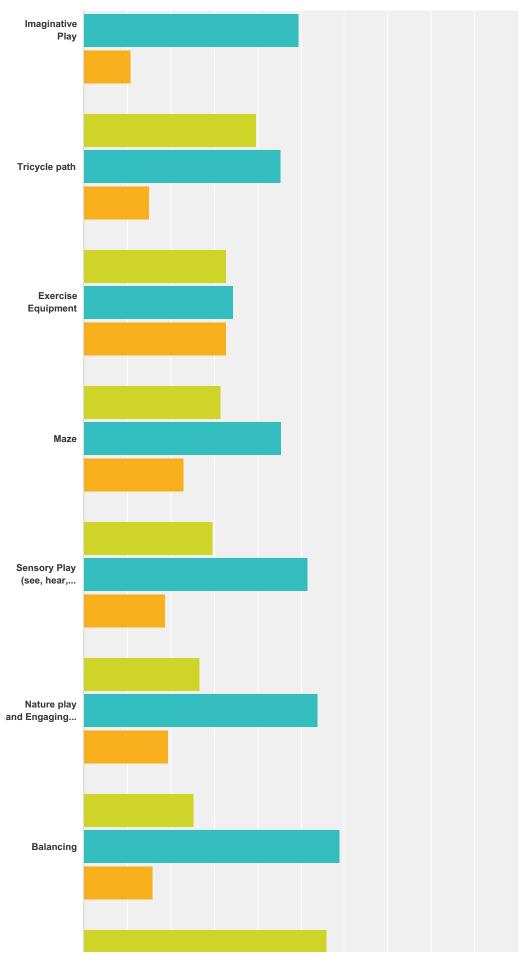

Q5 Getting more specific to the park on Bandara Ave, which of the following park and/or play experiences would you like to see in the park on Bandara Ave, Spring Farm. Please rate these experiences as either High, Medium, or Low. Please do not select more than 3 experiences as High

9/15

10 / 15

New Park Bandara Circuit Spring Farm

|                                                         | High - Very important | Medium - Somewhat important | Low - Not very important | То |
|---------------------------------------------------------|-----------------------|-----------------------------|--------------------------|----|
| Adventure Play (Flying fox, rope bridges etc)           | 69.75%                | 26.70%                      | 3.54%                    |    |
|                                                         | 256                   | 98                          | 13                       | :  |
| Swinging                                                | 66.29%                | 31.16%                      | 2.55%                    |    |
|                                                         | 234                   | 110                         | 9                        |    |
| Sliding                                                 | 62.46%                | 33.52%                      | 4.01%                    |    |
|                                                         | 218                   | 117                         | 14                       |    |
| Open grassed spaces for ball games and other activities | 45.22%                | 45.22%                      | 9.57%                    |    |
|                                                         | 156                   | 156                         | 33                       |    |
| Climbing                                                | 41.74%                | 48.12%                      | 10.14%                   |    |
|                                                         | 144                   | 166                         | 35                       |    |
| Imaginative Play                                        | 39.77%                | 49.42%                      | 10.82%                   |    |
|                                                         | 136                   | 169                         | 37                       |    |
| Tricycle path                                           | 39.64%                | 45.27%                      | 15.09%                   |    |
|                                                         | 134                   | 153                         | 51                       |    |
| Exercise Equipment                                      | 32.75%                | 34.50%                      | 32.75%                   |    |
|                                                         | 112                   | 118                         | 112                      |    |
| Maze                                                    | 31.49%                | 45.48%                      | 23.03%                   |    |
|                                                         | 108                   | 156                         | 79                       |    |
| Sensory Play (see, hear, touch)                         | 29.67%                | 51.63%                      | 18.69%                   |    |
|                                                         | 100                   | 174                         | 63                       |    |
| Nature play and Engaging with Nature                    | 26.76%                | 53.82%                      | 19.41%                   |    |
|                                                         | 91                    | 183                         | 66                       |    |
|                                                         |                       |                             |                          | _  |
| Balancing                                               | <b>25.22%</b><br>87   | <b>58.84%</b><br>203        | <b>15.94%</b><br>55      |    |
|                                                         |                       |                             |                          |    |
| Other                                                   | 56.00%                | 24.00%                      | 20.00%                   |    |
|                                                         | 14                    | 6                           | 5                        |    |
| Water Play                                              | 0.00%                 | 0.00%                       | 100.00%                  |    |
|                                                         | 0                     | 0                           | 1                        |    |