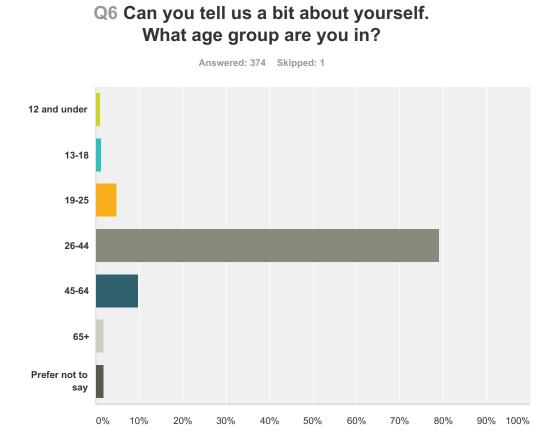

| Answer Choices    | Responses |     |
|-------------------|-----------|-----|
| 12 and under      | 1.07%     | 4   |
| 13-18             | 1.34%     | 5   |
| 19-25             | 4.81%     | 18  |
| 26-44             | 79.14%    | 296 |
| 45-64             | 9.89%     | 37  |
| 65+               | 1.87%     | 7   |
| Prefer not to say | 1.87%     | 7   |
| Total             |           | 374 |