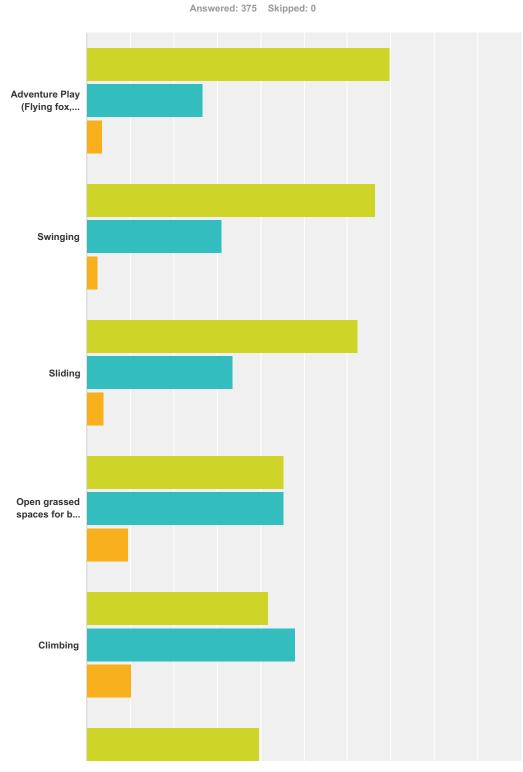

Q5 Getting more specific to the park on Bandara Ave, which of the following park and/or play experiences would you like to see in the park on Bandara Ave, Spring Farm. Please rate these experiences as either High, Medium, or Low. Please do not select more than 3 experiences as High

9/15

10 / 15

New Park Bandara Circuit Spring Farm

|                                                         | High - Very important | Medium - Somewhat important | Low - Not very important | То |
|---------------------------------------------------------|-----------------------|-----------------------------|--------------------------|----|
| Adventure Play (Flying fox, rope bridges etc)           | 69.75%                | 26.70%                      | 3.54%                    |    |
|                                                         | 256                   | 98                          | 13                       | :  |
| Swinging                                                | 66.29%                | 31.16%                      | 2.55%                    |    |
|                                                         | 234                   | 110                         | 9                        |    |
| Sliding                                                 | 62.46%                | 33.52%                      | 4.01%                    |    |
|                                                         | 218                   | 117                         | 14                       |    |
| Open grassed spaces for ball games and other activities | 45.22%                | 45.22%                      | 9.57%                    |    |
|                                                         | 156                   | 156                         | 33                       |    |
| Climbing                                                | 41.74%                | 48.12%                      | 10.14%                   |    |
|                                                         | 144                   | 166                         | 35                       |    |
| Imaginative Play                                        | 39.77%                | 49.42%                      | 10.82%                   |    |
|                                                         | 136                   | 169                         | 37                       |    |
| Tricycle path                                           | 39.64%                | 45.27%                      | 15.09%                   |    |
|                                                         | 134                   | 153                         | 51                       |    |
| Exercise Equipment                                      | 32.75%                | 34.50%                      | 32.75%                   |    |
|                                                         | 112                   | 118                         | 112                      |    |
| Maze                                                    | 31.49%                | 45.48%                      | 23.03%                   |    |
|                                                         | 108                   | 156                         | 79                       |    |
| Sensory Play (see, hear, touch)                         | 29.67%                | 51.63%                      | 18.69%                   |    |
|                                                         | 100                   | 174                         | 63                       |    |
| Nature play and Engaging with Nature                    | 26.76%                | 53.82%                      | 19.41%                   |    |
|                                                         | 91                    | 183                         | 66                       |    |
|                                                         |                       |                             |                          | _  |
| Balancing                                               | <b>25.22%</b><br>87   | <b>58.84%</b><br>203        | <b>15.94%</b><br>55      |    |
|                                                         |                       |                             |                          |    |
| Other                                                   | 56.00%                | 24.00%                      | 20.00%                   |    |
|                                                         | 14                    | 6                           | 5                        |    |
| Water Play                                              | 0.00%                 | 0.00%                       | 100.00%                  |    |
|                                                         | 0                     | 0                           | 1                        |    |