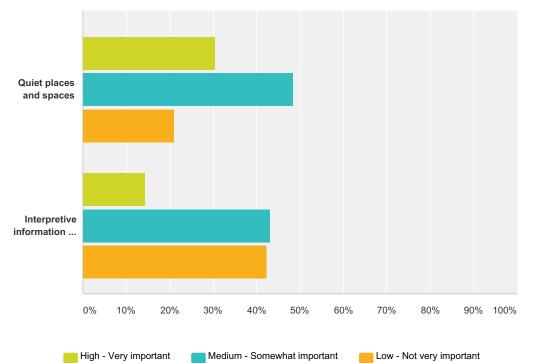

# Q3 What are the most important elements of a park visit for you? Please rate each element as either High, Medium, or Low

|                                    | High -<br>Very important | Medium - Somewhat<br>important | Low - Not very<br>important | Tota |
|------------------------------------|--------------------------|--------------------------------|-----------------------------|------|
| Adequate shade/sun protection      | <b>89.87%</b><br>337     | <b>9.87%</b><br>37             | <b>0.27%</b><br>1           | 37   |
| Feeling of safety                  | <b>89.87%</b><br>337     | <b>9.87%</b><br>37             | <b>0.27%</b><br>1           | 37   |
| Variety of play equipment          | <b>83.20%</b><br>312     | <b>14.13%</b><br>53            | <b>2.67%</b><br>10          | 37   |
| Plenty to do for a variety of ages | <b>82.67%</b><br>310     | <b>15.73%</b><br>59            | <b>1.60%</b><br>6           | 37   |
| Accessible facilities for everyone | <b>68.27%</b><br>256     | <b>24.53%</b><br>92            | <b>7.20%</b><br>27          | 37   |
| Seating and observation points     | <b>66.67%</b><br>250     | <b>30.93%</b><br>116           | <b>2.40%</b><br>9           | 3    |
| Availability of a public toilet    | <b>65.07%</b><br>244     | <b>22.67%</b><br>85            | <b>12.27%</b><br>46         | 37   |
| Walking paths                      | <b>63.47%</b><br>238     | <b>31.73%</b><br>119           | <b>4.80%</b><br>18          | 37   |
| Fenced play space                  | <b>57.07%</b><br>214     | <b>30.93%</b><br>116           | <b>12.00%</b><br>45         | 37   |
| Picnic shelters and bbq            | <b>55.20%</b><br>207     | <b>34.13%</b><br>128           | <b>10.67%</b><br>40         | 37   |
| Open grassed areas                 | <b>48.80%</b><br>183     | <b>42.13%</b><br>158           | <b>9.07%</b><br>34          | 37   |
| Exercise opportunities             | <b>34.40%</b><br>129     | <b>41.07%</b><br>154           | <b>24.53%</b><br>92         | 3    |
| Parking                            | <b>32.27%</b><br>121     | <b>42.13%</b><br>158           | <b>25.60%</b><br>96         | 3    |

| Quiet places and spaces                                                   | 30.40% | 48.53% | 21.07% |     |
|---------------------------------------------------------------------------|--------|--------|--------|-----|
|                                                                           | 114    | 182    | 79     | 375 |
| Interpretive information on local plants and animals or other educational | 14.40% | 43.20% | 42.40% |     |
| opportunities                                                             | 54     | 162    | 159    | 375 |