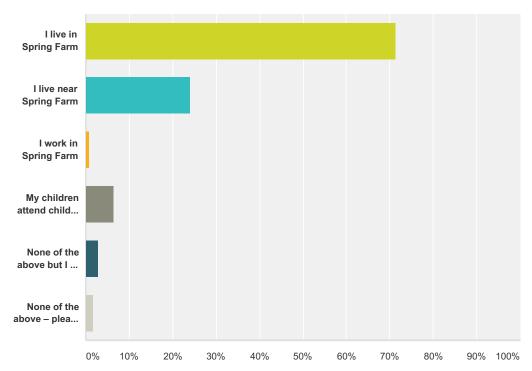

Answered: 375 Skipped: 0

| nswer Choices                                                                            | Responses |     |
|------------------------------------------------------------------------------------------|-----------|-----|
| I live in Spring Farm                                                                    | 71.47%    | 268 |
| I live near Spring Farm                                                                  | 24.00%    | 90  |
| I work in Spring Farm                                                                    | 0.80%     | 3   |
| My children attend child care/school in Spring Farm                                      | 6.40%     | 24  |
| None of the above but I am interested in local parks in the Camden Local Government Area | 2.93%     | 11  |
| None of the above – please provide details                                               | 1.60%     | 6   |
| otal Respondents: 375                                                                    |           |     |