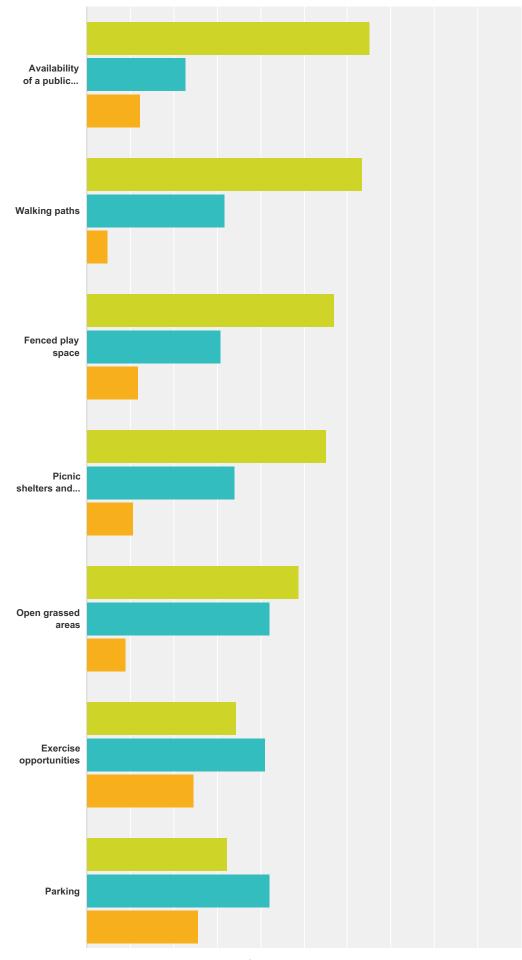

# Q3 What are the most important elements of a park visit for you? Please rate each element as either High, Medium, or Low

|                                    | High -<br>Very important | Medium - Somewhat<br>important | Low - Not very<br>important | Tota |
|------------------------------------|--------------------------|--------------------------------|-----------------------------|------|
| Adequate shade/sun protection      | <b>89.87%</b><br>337     | <b>9.87%</b><br>37             | <b>0.27%</b><br>1           | 37   |
| Feeling of safety                  | <b>89.87%</b><br>337     | <b>9.87%</b><br>37             | <b>0.27%</b><br>1           | 37   |
| Variety of play equipment          | <b>83.20%</b><br>312     | <b>14.13%</b><br>53            | <b>2.67%</b><br>10          | 37   |
| Plenty to do for a variety of ages | <b>82.67%</b><br>310     | <b>15.73%</b><br>59            | <b>1.60%</b><br>6           | 37   |
| Accessible facilities for everyone | <b>68.27%</b><br>256     | <b>24.53%</b><br>92            | <b>7.20%</b><br>27          | 37   |
| Seating and observation points     | <b>66.67%</b><br>250     | <b>30.93%</b><br>116           | <b>2.40%</b><br>9           | 3    |
| Availability of a public toilet    | <b>65.07%</b><br>244     | <b>22.67%</b><br>85            | <b>12.27%</b><br>46         | 37   |
| Walking paths                      | <b>63.47%</b><br>238     | <b>31.73%</b><br>119           | <b>4.80%</b><br>18          | 37   |
| Fenced play space                  | <b>57.07%</b><br>214     | <b>30.93%</b><br>116           | <b>12.00%</b><br>45         | 37   |
| Picnic shelters and bbq            | <b>55.20%</b><br>207     | <b>34.13%</b><br>128           | <b>10.67%</b><br>40         | 37   |
| Open grassed areas                 | <b>48.80%</b><br>183     | <b>42.13%</b><br>158           | <b>9.07%</b><br>34          | 37   |
| Exercise opportunities             | <b>34.40%</b><br>129     | <b>41.07%</b><br>154           | <b>24.53%</b><br>92         | 3    |
| Parking                            | <b>32.27%</b><br>121     | <b>42.13%</b><br>158           | <b>25.60%</b><br>96         | 3    |

| Quiet places and spaces                                                   | 30.40% | 48.53% | 21.07% |     |
|---------------------------------------------------------------------------|--------|--------|--------|-----|
|                                                                           | 114    | 182    | 79     | 375 |
| Interpretive information on local plants and animals or other educational | 14.40% | 43.20% | 42.40% |     |
| opportunities                                                             | 54     | 162    | 159    | 375 |