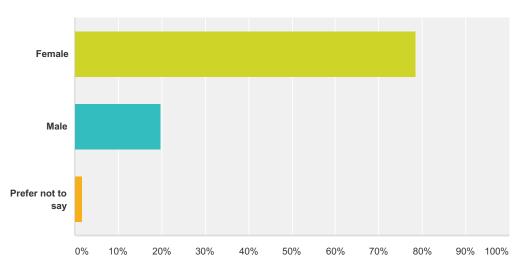

# 12 / 15

Answered: 372 Skipped: 3

| Answer Choices    | Responses         |
|-------------------|-------------------|
| Female            | <b>78.49%</b> 292 |
| Male              | <b>19.89%</b> 74  |
| Prefer not to say | <b>1.61%</b> 6    |
| Total             | 372               |