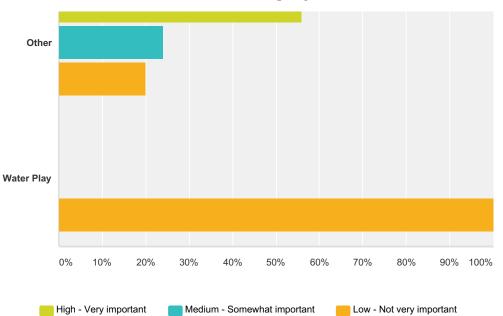

9/15

10 / 15

New Park Bandara Circuit Spring Farm

|                                                         | High - Very important | Medium - Somewhat important | Low - Not very important | То |
|---------------------------------------------------------|-----------------------|-----------------------------|--------------------------|----|
| Adventure Play (Flying fox, rope bridges etc)           | 69.75%                | 26.70%                      | 3.54%                    |    |
|                                                         | 256                   | 98                          | 13                       | :  |
| Swinging                                                | 66.29%                | 31.16%                      | 2.55%                    |    |
|                                                         | 234                   | 110                         | 9                        |    |
| Sliding                                                 | 62.46%                | 33.52%                      | 4.01%                    |    |
|                                                         | 218                   | 117                         | 14                       |    |
| Open grassed spaces for ball games and other activities | 45.22%                | 45.22%                      | 9.57%                    |    |
|                                                         | 156                   | 156                         | 33                       |    |
| Climbing                                                | 41.74%                | 48.12%                      | 10.14%                   |    |
|                                                         | 144                   | 166                         | 35                       |    |
| Imaginative Play                                        | 39.77%                | 49.42%                      | 10.82%                   |    |
|                                                         | 136                   | 169                         | 37                       |    |
| Tricycle path                                           | 39.64%                | 45.27%                      | 15.09%                   |    |
|                                                         | 134                   | 153                         | 51                       |    |
| Exercise Equipment                                      | 32.75%                | 34.50%                      | 32.75%                   |    |
|                                                         | 112                   | 118                         | 112                      |    |
| Maze                                                    | 31.49%                | 45.48%                      | 23.03%                   |    |
|                                                         | 108                   | 156                         | 79                       |    |
| Sensory Play (see, hear, touch)                         | 29.67%                | 51.63%                      | 18.69%                   |    |
|                                                         | 100                   | 174                         | 63                       |    |
| Nature play and Engaging with Nature                    | 26.76%                | 53.82%                      | 19.41%                   |    |
|                                                         | 91                    | 183                         | 66                       |    |
|                                                         |                       |                             |                          | _  |
| Balancing                                               | <b>25.22%</b><br>87   | <b>58.84%</b><br>203        | <b>15.94%</b><br>55      |    |
|                                                         |                       |                             |                          |    |
| Other                                                   | 56.00%                | 24.00%                      | 20.00%                   |    |
|                                                         | 14                    | 6                           | 5                        |    |
| Water Play                                              | 0.00%                 | 0.00%                       | 100.00%                  |    |
|                                                         | 0                     | 0                           | 1                        |    |