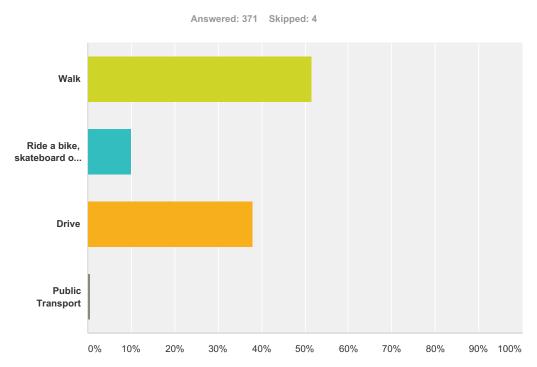

# Q2 How do you travel to your local park most of the time?

| Answer Choices                     | Responses |     |
|------------------------------------|-----------|-----|
| Walk                               | 51.48%    | 191 |
| Ride a bike, skateboard or scooter | 9.97%     | 37  |
| Drive                              | 38.01%    | 141 |
| Public Transport                   | 0.54%     | 2   |
| Total                              |           | 371 |