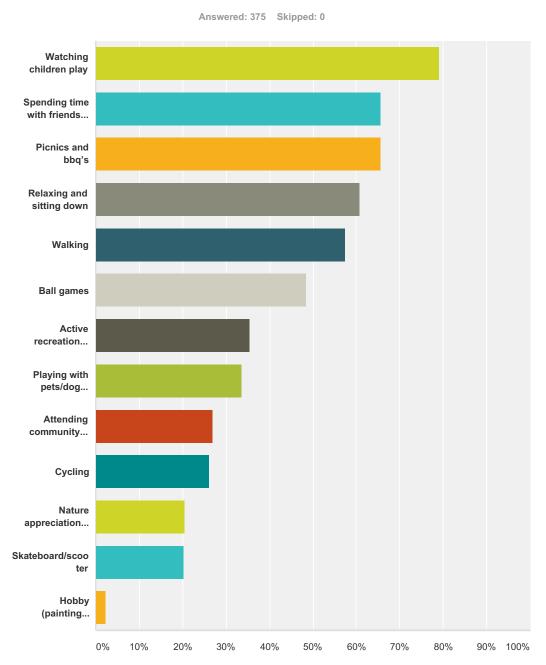

# Q4 What do you enjoy doing when you visit a park? (select all that apply)

| Inswer Choices                        | Responses |     |
|---------------------------------------|-----------|-----|
| Watching children play                | 79.20%    | 297 |
| Spending time with friends and family | 65.60%    | 246 |
| Picnics and bbq's                     | 65.60%    | 246 |
| Relaxing and sitting down             | 60.80%    | 228 |
| Walking                               | 57.33%    | 215 |

| Ball games                                                  | 48.53% | 182 |
|-------------------------------------------------------------|--------|-----|
| Active recreation activities such as sport/exercise/jogging | 35.47% | 133 |
| Playing with pets/dog walking                               | 33.60% | 126 |
| Attending community events (markets, fetes etc)             | 26.93% | 101 |
| Cycling                                                     | 26.13% | 98  |
| Nature appreciation and/or bird watching                    | 20.53% | 77  |
| Skateboard/scooter                                          | 20.27% | 76  |
| Hobby (painting etc)                                        | 2.40%  | 9   |
| Total Respondents: 375                                      |        |     |