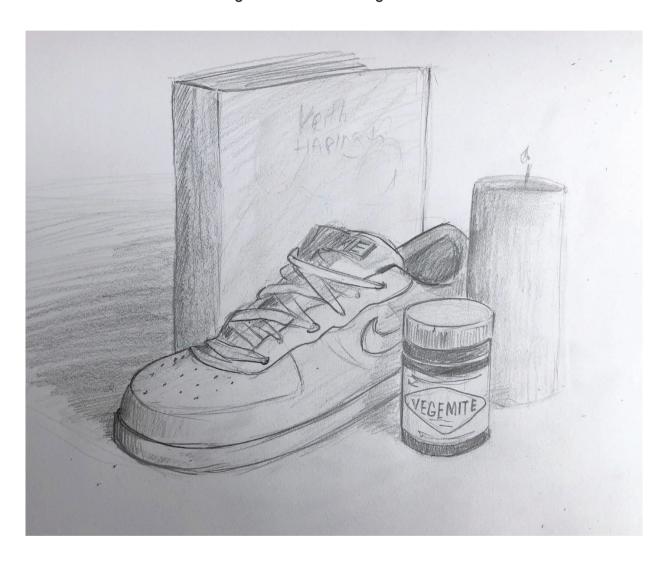

### **Shadows and light**

- Here's a tip! Squint your eyes to see the dark and light tones on the objects.
- The light on your objects will create shadows. Think about the angle of our light source when you start to shade.

7

### **Finishing**

- To finish shade the shadows the light casts on the table surface.
- Go back over the outlines of your objects so they don't get lost in your shading and your work is done.
- Great job well done! Now you can get out there and create amazing still life drawings.