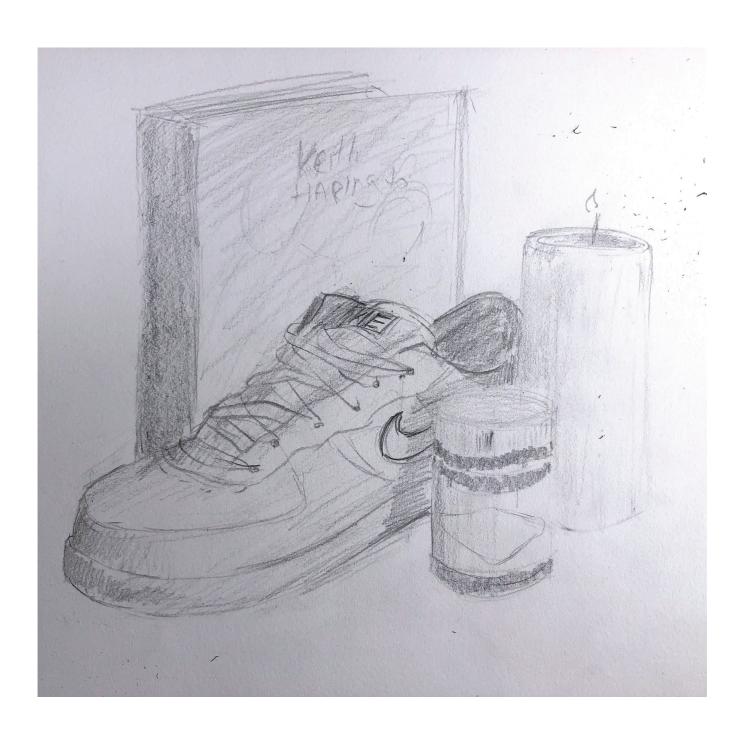

### **Shading**

- Once you are have added the outlines, you can start to shade using the side of your pencil.
- Press down harder to create darker tone and softer for lighter tone.

# 6