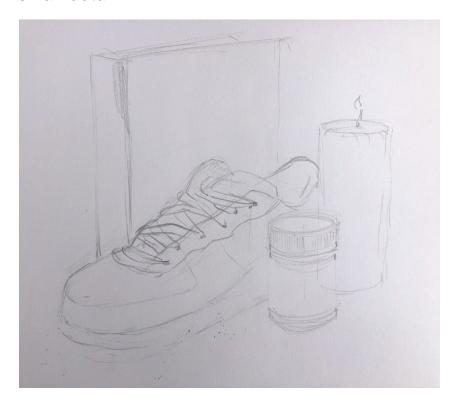

### **Basic Shapes**

- First, start by sketching the basic shapes of each object.
- At this stage, don't get too caught up in detail. Be mindful and look at the angles of each line and the size of one object against the other.

### **Outlining corners and edges**

- After we have drawn the basic shapes, you can start to add further detail to the objects.
- Focus on the angles of the lines, look at how they connect.

3