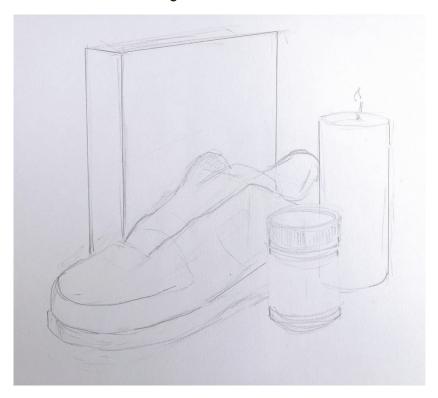

### **Outlining corners and edges**

- After we have drawn the basic shapes, you can start to add further detail to the objects.
- Focus on the angles of the lines, look at how they connect.

3

### **Detail**

- Now that you have shapes and lines drawn, you can begin to sketch more detail.
- Focus on the angles of each line and shape, even in the small detail.