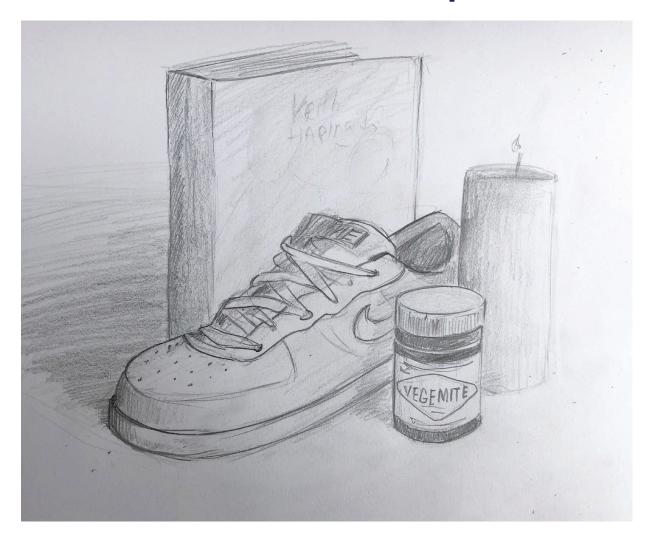

### **Finishing**

- To finish shade the shadows the light casts on the table surface.
- Go back over the outlines of your objects so they don't get lost in your shading and your work is done.
- Great job well done! Now you can get out there and create amazing still life drawings.