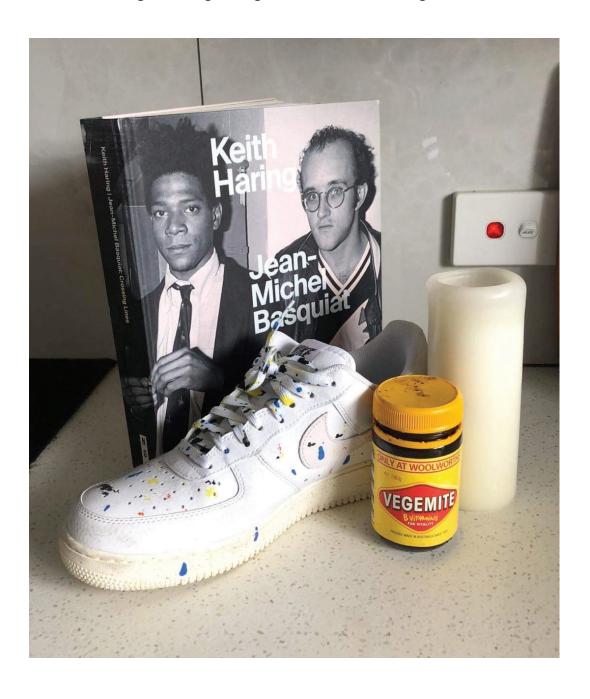

The photo below shows objects selected and placed to form a composition. If possible place your composition near a window with good lighting to create strong shadows.