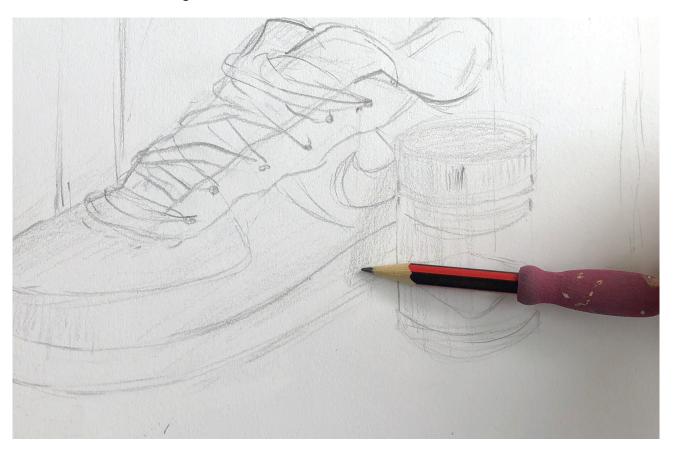

### **Detail**

- Now that you have shapes and lines drawn, you can begin to sketch more detail.
- Focus on the angles of each line and shape, even in the small detail.

## 4