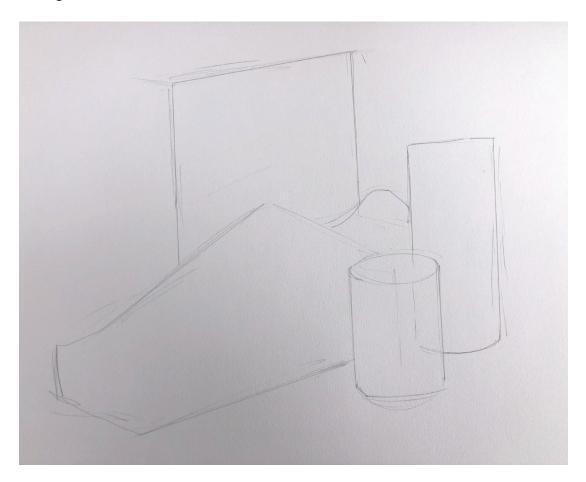

### **Basic Shapes**

- First, start by sketching the basic shapes of each object.
- At this stage, don't get too caught up in detail. Be mindful and look at the angles of each line and the size of one object against the other.