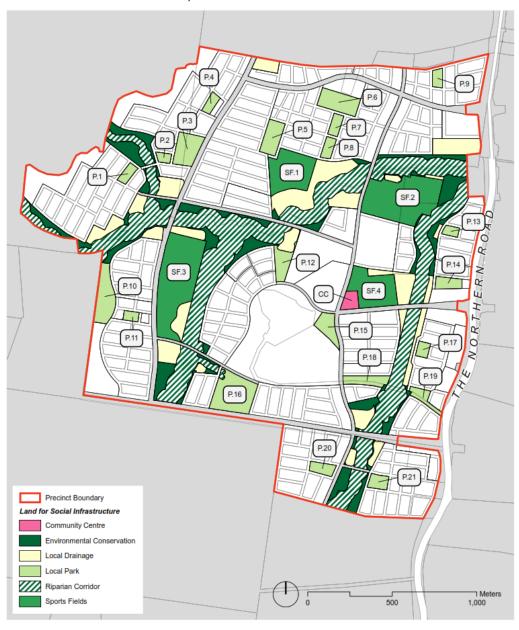

|                    |                          |                       |                             |                           |
| Based upon construction cost of works                                               | IPART  | 1.5% | -    | \$7,031,250                         | \$105,469          | 26%                      | \$27,747              | 265.0                       | \$105                     |
| Sub Total                                                                           |        |      |      | \$7,031,250                         | \$105,469          |                          | \$27,747              |                             | \$105                     |

# C.4 Works location maps

# **OPEN SPACE AND RECREATION; COMMUNITY FACILITIES**



Camden Growth Areas Contribution Plan - Amendment 3 - Technical Document



Camden Growth Areas Contribution Plan - Amendment 3 - Technical Document

# STORMWATER INFRASTRUCTURE



Camden Growth Areas Contribution Plan - Amendment 3 - Technical Document

# C.5 Background information

Atlas Urban Economics (2021), Lowes Creek Maryland Precinct Generic Value Assessment, prepared for GLN Planning on behalf of Camden Council, January

Cardno (2018), Water Cycle Management Study - Lowes Creek Maryland Precinct (Draft report), prepared for NSW Department of Planning and Environment, 26 September

Deep End Services (2018), Retail and Economic Analysis – Lowes Creek Maryland Precinct, prepared for NSW Department of Planning and Environment on behalf of Macarthur Developments, September

Douglas