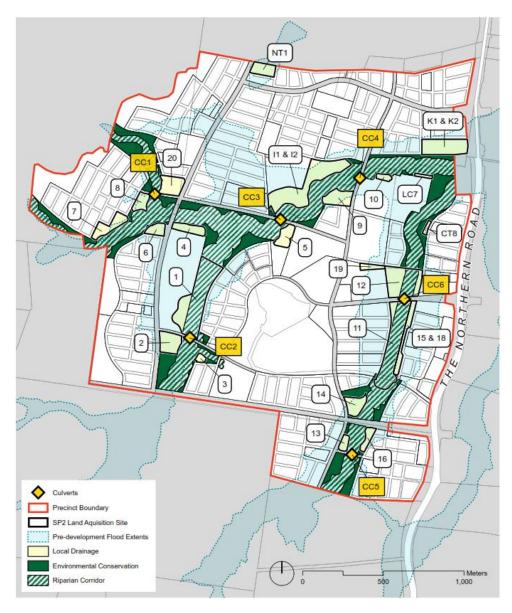

ion cost of works                                               | IPART  | 1.5% | -    | \$7,031,250                         | \$105,469          | 26%                      | \$27,747              | 265.0                       | \$105                     |
| Sub Total                                                                           |        |      |      | \$7,031,250                         | \$105,469          |                          | \$27,747              |                             | \$105                     |

# C.4 Works location maps

# **OPEN SPACE AND RECREATION; COMMUNITY FACILITIES**



Camden Growth Areas Contribution Plan - Amendment 3 - Technical Document



Camden Growth Areas Contribution Plan - Amendment 3 - Technical Document

# STORMWATER INFRASTRUCTURE



Camden Growth Areas Contribution Plan - Amendment 3 - Technical Document

# C.5 Background information

Atlas Urban Economics (2021), Lowes Creek Maryland Precinct Generic Value Assessment, prepared for GLN Planning on behalf of Camden Council, January

Cardno (2018), Water Cycle Management Study - Lowes Creek Maryland Precinct (Draft report), prepared for NSW Department of Planning and Environment, 26 September

Deep End Services (2018), Retail and Economic Analysis – Lowes Creek Maryland Precinct, prepared for NSW Department of Planning and Environment on behalf of Macarthur Developments, September

Douglas Partners (2018), Report on Land Capability Study - Lowes Creek Maryland Precinct, prepared for NSW Department of Planning and Environment and Camden Council on behalf of Macarthur D