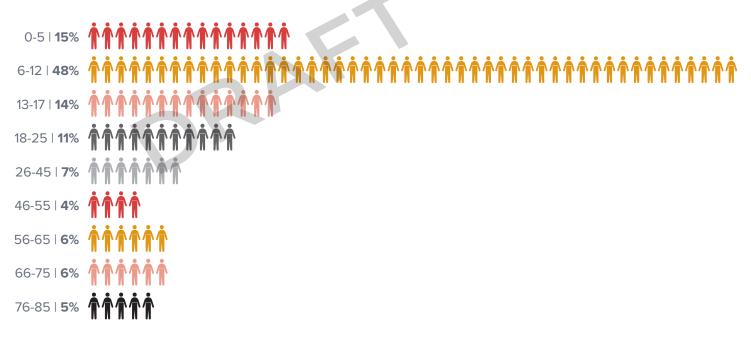

#### Disability Inclusion Action Plan Survey 2022 Results Age of the person or people being cared for:

Camden Council | Draft Disability Inclusion Action Plan 2023-2027

of participants identified as an Aboriginal or Torres Strait Islander person