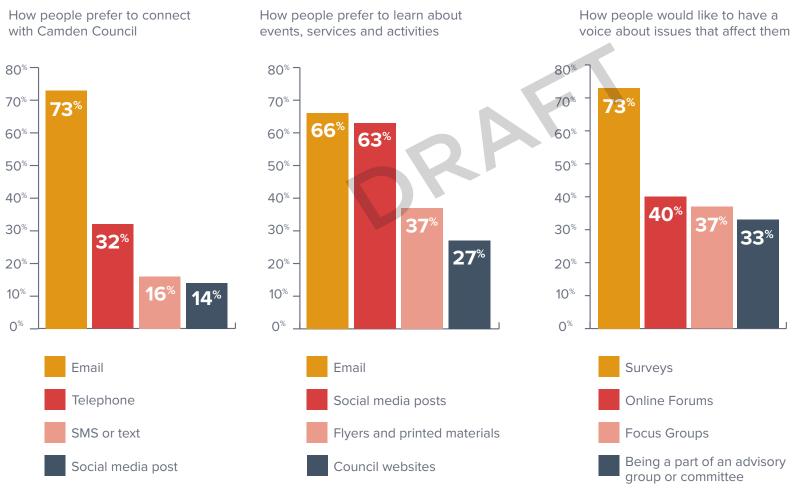

#### **Community Engagement**

Community, Disability Sector and Council Staff shared their thoughts, experiences and aspirations though surveys. This is what they told us:

<sup>\*</sup>Survey participants could select multiple response options