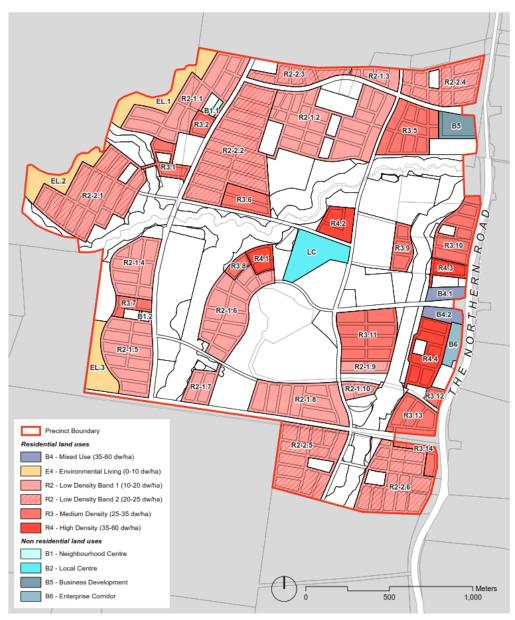

#### **Department of Planning and Environment**

IRF22/1814

Andrew Carfield General Manager Camden Council PO Box 183, CAMDEN NSW 2570 Attention: Ben Richards

Dear Andrew

As you are aware the Lowes Creek Maryland precinct (Precinct) is located within the Western Sydney Growth Area (WSGA) Special Contribution Area (SCA), where a Special Infrastructure Contribution (SIC) applies. Under the SIC scheme contributions collected are to be put toward infrastructure identified in the 2011 WSGA SIC Determination. The 2011 Determination does not identify road infrastructure within the Precinct.

Please take this letter as a record that the Department of Planning and Environment agree that the roads identified as Major Roads in the <u>Lowes Creek Maryland Indicative Land Use Plan</u> serve a regional function and are eligible to be provided as works-in-kind as an offset to any SIC obligation secured via a State Planning Agreement.