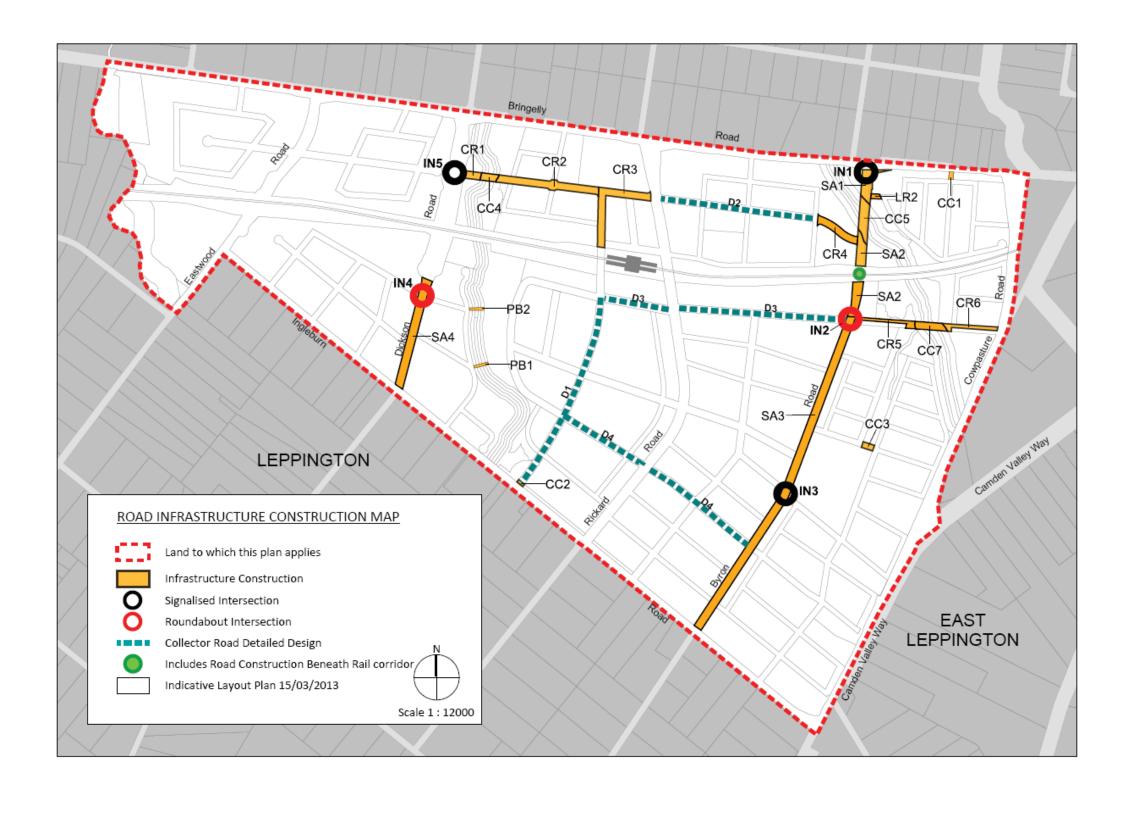

#### **Department of Planning and Environment**

IRF22/1814

Andrew Carfield General Manager Camden Council PO Box 183, CAMDEN NSW 2570 Attention: Ben Richards

Dear Andrew

As you are aware the Lowes Creek Maryland precinct (Precinct) is located within the Western Sydney Growth Area (WSGA) Special Contribution Area (SCA), where a Special Infrastructure Contribution (SIC) applies. Under the SIC scheme contributions collected are to be put toward infrastructure identified in the 2011 WSGA SIC Determination. The 2011 Determination does not identify road infrastructure within the Precinct.

Please take this letter as a record that the Department of Planning and Environment agree that the roads identified as Major Roads in the <u>Lowes Creek Maryland Indicative Land Use Plan</u> serve a regional function and are eligible to be provided as works-in-kind as an offset to any SIC obligation secured via a State Planning Agreement.

Any offer for a works-in-kind State Planning Agreement to deliver the roads will be subject to:

- Detailed consideration and assessment by the Department including the scope and value of the proposed works
- A requirement that
  - The roads are not to be classified as State roads,
  - Camden Council is the relevant authority for the dedication of the road land, and
  - Camden Council will assume responsibility for ongoing maintenance of the roads.