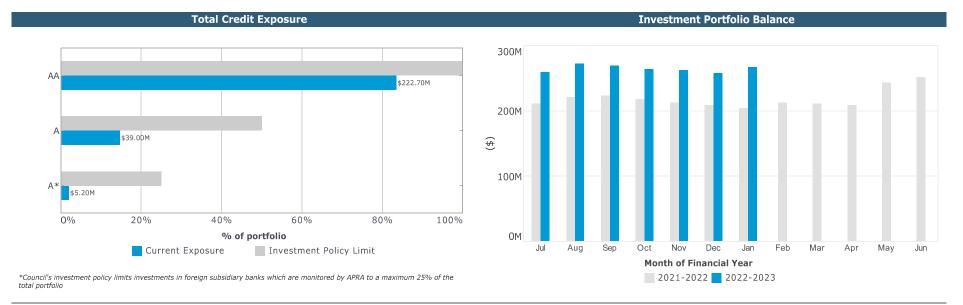

t certain requirements must be complied with before a construction certificate, occupation certificate or subdivision certificate is issued

No..

Attachment 1



# Investment Summary Report January 2023

#### **Camden Council**

Executive Summary - January 2023



### Investment Holdings Sources of Funds

#### **Term to Maturity**

Between 0 and 1 years
Between 1 and 3 years

Percentages in this report may not add up to 100% due to rounding

Section 7.11 Developer Contributions

Restricted Grant Income

Externally Restricted Reserves

Internally Restricted Reserves

#### **Total Funds Invested**

Council's investment portfolio has increased by \$9.7m since the December reporting period. The increase primarily relates to developer contributions and grant income received during the month.





## **Attachment 1**

#### **Camden Council**

Individual Institutional Exposures Report - January 2023



**ORD13** 

| Current Exposures                    |
|--------------------------------------|
| ANZ Group (AA-)                      |
| Commonwealth Bank of Australia (AA-) |
| Macquarie Bank (A+)                  |
| National Australia Bank (AA-)        |
| Rabobank Aus [Foreign Sub] (A+*)     |
| Suncorp Bank (A+)                    |
| Westpac Group (AA-)                  |

Individual Insitutional Exposures



**Individual Insitutional Exposure Charts** 

\*Council's investment policy limits investments in foreign subsidiary banks which are monitored by APRA to a maximum 5% of the total portfolio in any single entity

Council's portfolio is within its individual institutional