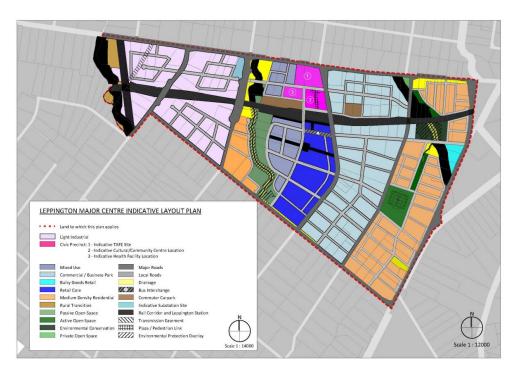

#### **Department of Planning and Environment**

IRF22/1814

Andrew Carfield General Manager Camden Council PO Box 183, CAMDEN NSW 2570 Attention: Ben Richards

Dear Andrew

As you are aware the Lowes Creek Maryland precinct (Precinct) is located within the Western Sydney Growth Area (WSGA) Special Contribution Area (SCA), where a Special Infrastructure Contribution (SIC) applies. Under the SIC scheme contributions collected are to be put toward infrastructure identified in the 2011 WSGA SIC Determination. The 2011 Determination does not identify road infrastructure within the Precinct.

Please take this letter as a record that the Department of Planning and Environment agree that the roads identified as Major Roads in the <u>Lowes Creek Maryland Indicative Land Use Plan</u> serve a regional function and are eligible to be provided as works-in-kind as an offset to any SIC obligation secured via a State Planning Agreement.

Any offer for a works-in-kind State Planning Agreement to deliver the roads will be subject to:

- Detailed consideration and assessment by the Department including the scope and value of the proposed works
- A requirement that
  - The roads are not to be classified as State roads,
  - Camden Council is the relevant authority for the dedication of the road land, and
  - Camden Council will assume responsibility for ongoing maintenance of the roads.