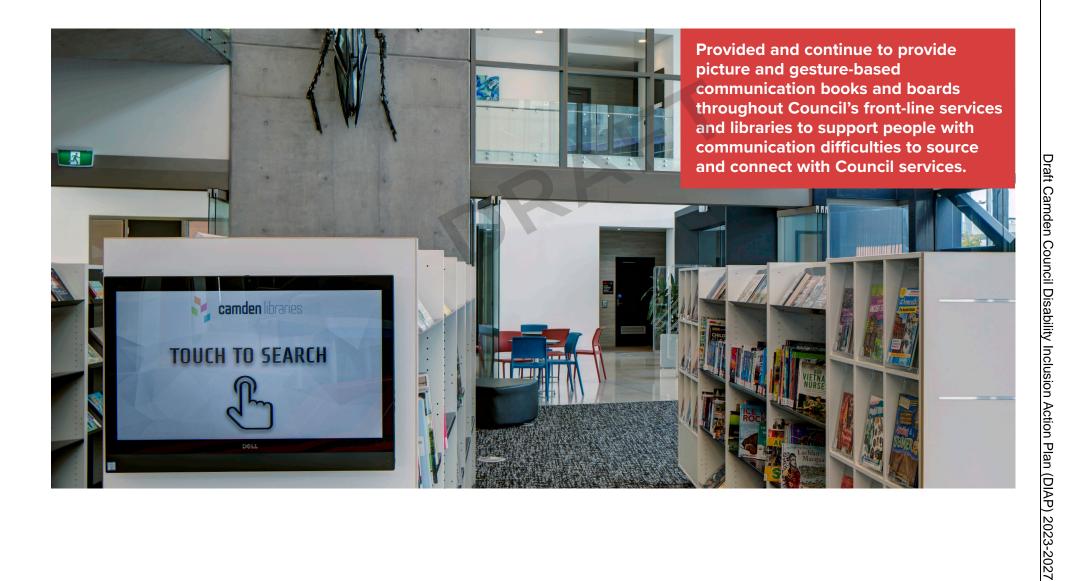

- Promoting disability awareness, training and services throughout networks and Council's websites.
- Delivery of Disability Awareness training to Council staff, services and community grant projects.
- Upgraded website to access and centralise information.
- Provided large font books to Disability Services and to support Camden's book bus project.
- Offered a user-friendly access code system via a pin pad for people with disability to access the Accredited Adult Changing Places facilities at Curry Reserve and Dawson Park Water Play Space.
- Provided picture and gesture-based communication books and boards throughout Council's front-line services and libraries to support people with communication difficulties to source and connect with Council services.
- Community Connections in various forms including, one-on-one conversations through our Call Connect project to engage with residents and reduce risk of isolation and provide information and referral.
- Development of the Virtual Connect DVD project which provided a series
  of online videos and DVD's that included information, wellbeing activities and
  lifelong learning initiatives from local services and businesses across
  the Camden LGA. The DVD is free to Camden residents and available in a
  variety of accessible formats.