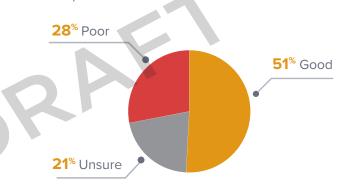

How big a smile does living, studying or working in the Camden area give you?

How would you rate Camden Council's provision of accessible public facilities (toilets, parking, adult change facilities)?

How accessible and inclusive are community events, recreational spaces, activities and programs?