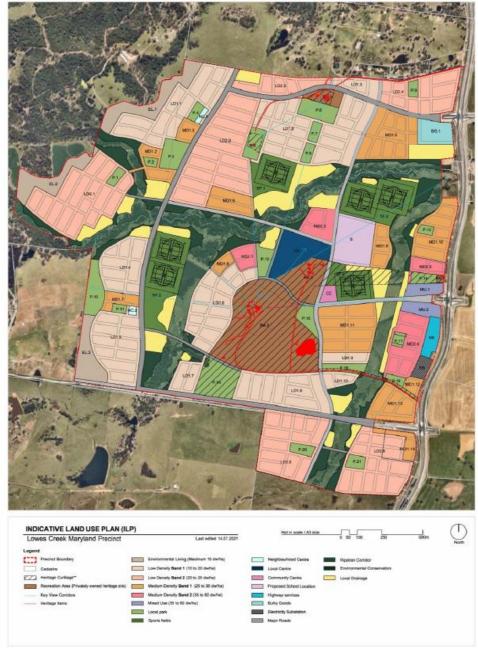

#### **Department of Planning and Environment**

IRF22/1814

Andrew Carfield General Manager Camden Council PO Box 183, CAMDEN NSW 2570 Attention: Ben Richards

Dear Andrew

As you are aware the Lowes Creek Maryland precinct (Precinct) is located within the Western Sydney Growth Area (WSGA) Special Contribution Area (SCA), where a Special Infrastructure Contribution (SIC) applies. Under the SIC scheme contributions collected are to be put toward infrastructure identified in the 2011 WSGA SIC Determination. The 2011 Determination does not identify road infrastructure within the Precinct.

Please take this letter as a record that the Department of Planning and Environment agree that the roads identified as Major Roads in the <u>Lowes Creek Maryland Indicative Land Use Plan</u> serve a regional function and are eligible to be provided as works-in-kind as an offset to any SIC obligation secured via a State Planning Agreement.