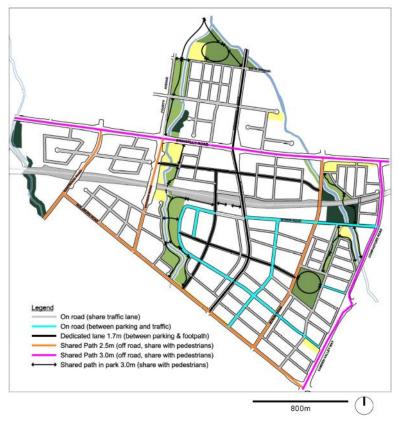

#### **Department of Planning and Environment**

IRF22/1814

Andrew Carfield General Manager Camden Council PO Box 183, CAMDEN NSW 2570 Attention: Ben Richards

Dear Andrew

As you are aware the Lowes Creek Maryland precinct (Precinct) is located within the Western Sydney Growth Area (WSGA) Special Contribution Area (SCA), where a Special Infrastructure Contribution (SIC) applies. Under the SIC scheme contributions collected are to be put toward infrastructure identified in the 2011 WSGA SIC Determination. The 2011 Determination does not identify road infrastructure within the Precinct.

Please take this letter as a record that the Department of Planning and Environment agree that the roads identified as Major Roads in the <u>Lowes Creek Maryland Indicative Land Use Plan</u> serve a regional function and are eligible to be provided as works-in-kind as an offset to any SIC obligation secured via a State Planning Agreement.

Any offer for a works-in-kind State Planning Agreement to deliver the roads will be subject to:

- Detailed consideration and assessment by the Department including the scope and value of the proposed works
- A requirement that
  - The roads are not to be classified as State roads,
  - Camden Council is the relevant authority for the dedication of the road land, and
  - Camden Council will assume responsibility for ongoing maintenance of the roads.