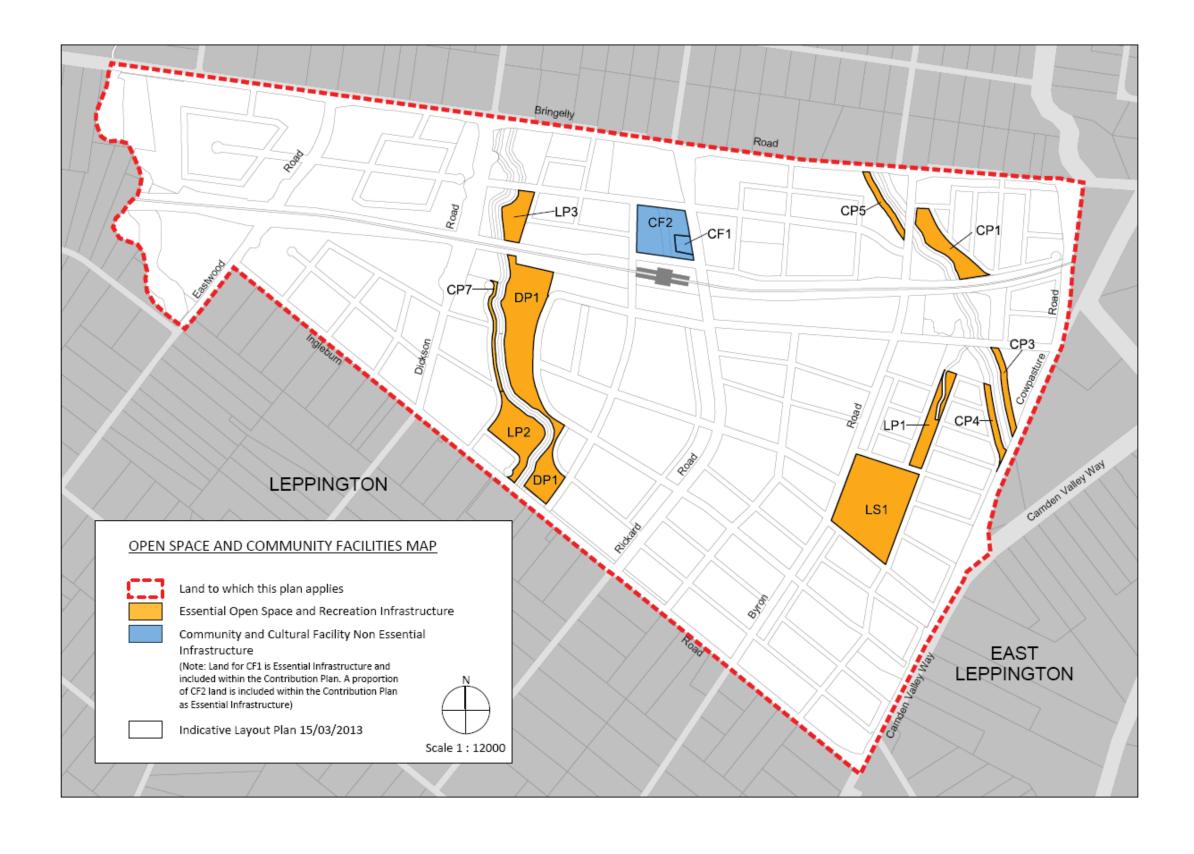

| ↓ 1,081,161                  | 224.11           | ÷ 4,000.83                   | 224.11           | ÷ +,000.93                   | . Togrossively over the life of the Fidit                                                           |
|               | Plan Administration for 'non-essential infrastructure'                                                             | \$                        |                        | \$ 120,092                   | \$ 120,092                   | 224.77           | \$ 534.29                    | 224.77           | \$ 534.29                    | Progressively over the life of the Plan                                                             |

A.4 Works location maps



Attachments for the Ordinary Council Meeting held on 14 March 2023 - Page 155



Attachments for the Ordinary Council Meeting held on 14 March 2023 - Page 157





Attachments for the Ordinary Council Meeting held on 14 March 2023 - Page 159



# A.5 Background information

AECOM Australia Pty Ltd (2011), Austral and Leppington North (ALN) Precincts Transport Assessment, prepared for NSW Department of Planning and Infrastructure, July

AECOM Australia Pty Ltd (2012), Leppington Major Centre Public Domain Strategy

AECOM Australia Pty Ltd (2012), Post-Exhibition Traffic Report (Addendum), July

Cardno (NSW/ACT) Pty Ltd (2011), Austral & Leppington North Precincts Water Cycle Management WSUD Report, prepared for NSW Department of Planning and Infrastructure, April

Cardno (NSW/ACT) Pty Ltd (2012), Austral & Leppington North Precincts Water Cycle Management Responses to