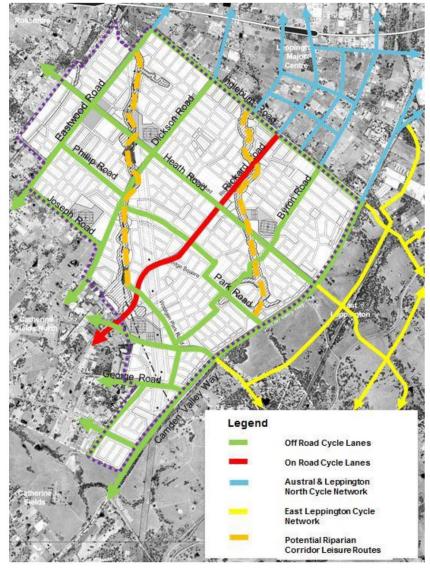

#### **Department of Planning and Environment**

IRF22/1814

Andrew Carfield General Manager Camden Council PO Box 183, CAMDEN NSW 2570 Attention: Ben Richards

Dear Andrew

As you are aware the Lowes Creek Maryland precinct (Precinct) is located within the Western Sydney Growth Area (WSGA) Special Contribution Area (SCA), where a Special Infrastructure Contribution (SIC) applies. Under the SIC scheme contributions collected are to be put toward infrastructure identified in the 2011 WSGA SIC Determination. The 2011 Determination does not identify road infrastructure within the Precinct.

Please take this letter as a record that the Department of Planning and Environment agree that the roads identified as Major Roads in the <u>Lowes Creek Maryland Indicative Land Use Plan</u> serve a regional function and are eligible to be provided as works-in-kind as an offset to any SIC obligation secured via a State Planning Agreement.

Any offer for a works-in-kind State Planning Agreement to deliver the roads will be subject to:

- Detailed consideration and assessment by the Department including the scope and value of the proposed works
- A requirement that
  - The roads are not to be classified as State roads,
  - Camden Council is the relevant authority for the dedication of the road land, and
  - Camden Council will assume responsibility for ongoing maintenance of the roads.