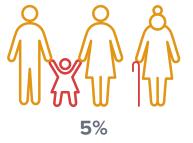

of people with disability need help with at least one daily living activity  $^{(2)}$ 

The likelihood of living with disability **increases with age 1 in 9** people aged 0-64 live with disability, compared to **1 in 2** people aged 65+<sup>(2)</sup>