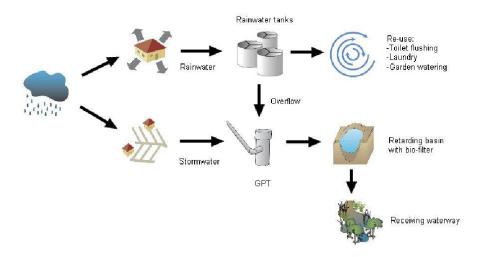

ment and so will be funded through section 7.11 contributions obtained under this plan.

Camden Growth Areas Contribution Plan - Amendment 3 - Technical Document

<sup>&</sup>lt;sup>4</sup> Cardno (2011), Biodiversity Conservation Assessment, Draft Final Report, prepared for the Department of Planning, January.

Cardno (2011), Riparian Corridor and Flooding Assessment, Draft Final Report, prepared for the Department of Planning, February.

GeoEnviro Consulting (2010), Geotechnical, Salinity and Acid Sulfate Soil Investigation, prepared for the Department of Planning, December.

JBS Environmental (2010), *Preliminary Environmental Site Assessment*, Final report, prepared for the Department of Planning, December.

Growth Centres Commission (2006), Growth Centres Development Code, November.



Source: Cardno

#### Figure A7 Concept Stormwater Treatment Train

The objectives of the WSUD Strategy include:

- Collection of rainwater from roofs to reduce runoff volumes particularly for small rainfall events.
- To reduce as far as possible, the 2-year Annual Recurrence Interval (ARI) and 100 year ARI peak flows downstream of the proposed development areas to no greater than peak flows under existing conditions.
- Reduction of stormwater pollutants according to best management practices.<sup>5</sup>

Features of the WSUD Strategy to achieve the above objectives include the following:

- Rainwater tanks to capture initial / small volume run-off.
- Reservation and dedication of land in drainage corridors to enable construction of drainage facilities and effective ongoing management of