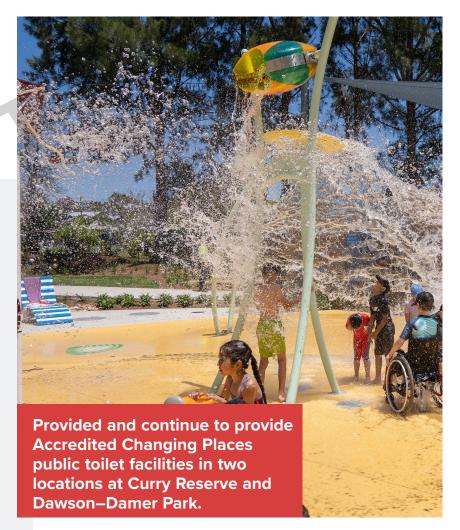

#### A Review: Disability Inclusion Action Plan 2017 - 2021 Key **Achievements**

- 1. Create Accessible and Liveable Environments by continuously improving accessibility of existing facilities and promote well-being. What we have achieved to date
- Accessibility improvements made to existing buildings, signage, seating and equipment as a direct result of access audit recommendations.
- Over 100 free Master Locksmith Access Keys (MLAK) provided to eligible Camden residents.
- Provided and continue to provide Accredited Changing Places public toilet facilities in two locations at Curry Reserve and Dawson-Damer Park.
- Offered and continue to offer free hire of six child and adult size all terrain wheelchairs that provide and improve access to the water play and recreation areas of Curry Reserve and Dawson-Damer Park for children and adults living with disability.