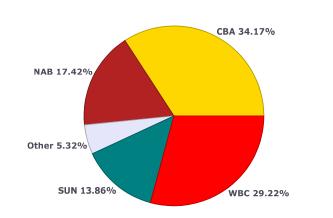

------------------------|
| ANZ Group (AA-)                      |
| Commonwealth Bank of Australia (AA-) |
| Macquarie Bank (A+)                  |
| National Australia Bank (AA-)        |
| Rabobank Aus [Foreign Sub] (A+*)     |
| Suncorp Bank (A+)                    |
| Westpac Group (AA-)                  |

Individual Insitutional Exposures



**Individual Insitutional Exposure Charts** 

\*Council's investment policy limits investments in foreign subsidiary banks which are monitored by APRA to a maximum 5% of the total portfolio in any single entity

Council's portfolio is within its individual institutional investment policy limits.

Council's portfolio is within its term to maturity investment policy limits.

Council's portfolio complies with the NSW Ministerial Investment Order.





#### **Camden Council**

Performance Summary - January 2023







compares favourably with the Ausbond Bank Bill Index's return of 3.18%pa for the month.

## **Attachment 1**

#### **Camden Council**

Attachments for the Ordinary Council Meeting held on 14 March 2023 - Page 292

Investment Holdings Report - January 2023



ORD13

| Cash Accounts