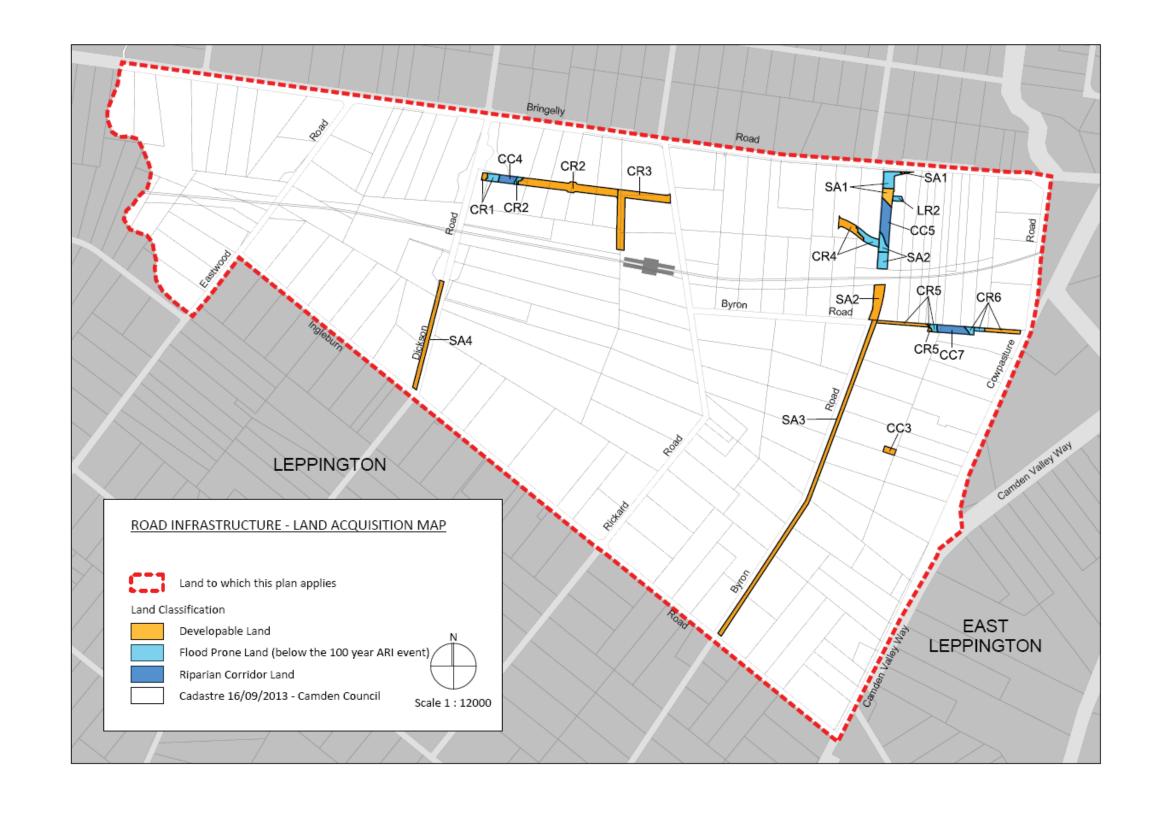

#### **Department of Planning and Environment**

IRF22/1814

Andrew Carfield General Manager Camden Council PO Box 183, CAMDEN NSW 2570 Attention: Ben Richards

Dear Andrew

As you are aware the Lowes Creek Maryland precinct (Precinct) is located within the Western Sydney Growth Area (WSGA) Special Contribution Area (SCA), where a Special Infrastructure Contribution (SIC) applies. Under the SIC scheme contributions collected are to be put toward infrastructure identified in the 2011 WSGA SIC Determination. The 2011 Determination does not identify road infrastructure within the Precinct.

Please take this letter as a record that the Department of Planning and Environment agree that the roads identified as Major Roads in the <u>Lowes Creek Maryland Indicative Land Use Plan</u> serve a regional function and are eligible to be provided as works-in-kind as an offset to any SIC obligation secured via a State Planning Agreement.

Any offer for a works-in-kind State Planning Agreement to deliver the roads will be subject to:

- Detailed consideration and assessment by the Department including the scope and value of the proposed works
- A requirement that
  - The roads are not to be classified as State roads,
  - Camden Council is the relevant authority for the dedication of the road land, and
  - Camden Council will assume responsibility for ongoing maintenance of the roads.