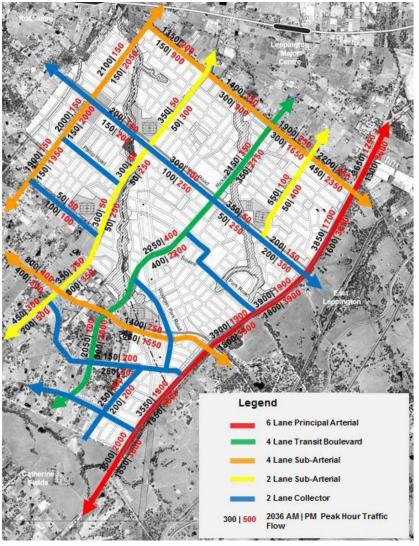

#### **Department of Planning and Environment**

IRF22/1814

Andrew Carfield General Manager Camden Council PO Box 183, CAMDEN NSW 2570 Attention: Ben Richards

Dear Andrew

As you are aware the Lowes Creek Maryland precinct (Precinct) is located within the Western Sydney Growth Area (WSGA) Special Contribution Area (SCA), where a Special Infrastructure Contribution (SIC) applies. Under the SIC scheme contributions collected are to be put toward infrastructure identified in the 2011 WSGA SIC Determination. The 2011 Determination does not identify road infrastructure within the Precinct.

Please take this letter as a record that the Department of Planning and Environment agree that the roads identified as Major Roads in the <u>Lowes Creek Maryland Indicative Land Use Plan</u> serve a regional function and are eligible to be provided as works-in-kind as an offset to any SIC obligation secured via a State Planning Agreement.

Any offer for a works-in-kind State Planning Agreement to deliver the roads will be subject to:

- Detailed consideration and assessment by the Department including the scope and value of the proposed works
- A requirement that
  - The roads are not to be classified as State roads,
  - Camden Council is the relevant authority for the dedication of the road land, and
  - Camden Council will assume responsibility for ongoing maintenance of the roads.