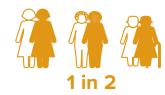

of people with disability need help with at least one daily living activity  $^{(2)}$ 

The likelihood of living with disability **increases with age 1 in 9** people aged 0-64 live with disability, compared to **1 in 2** people aged 65+<sup>(2)</sup>