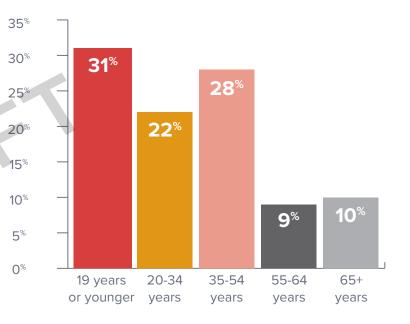

# The Camden Local Government Area (LGA) Age Profile

Camden Council | Draft Disability Inclusion Action Plan 2023-2027

Camden LGA has a younger age profile than the total NSW population, with high proportions of young families.