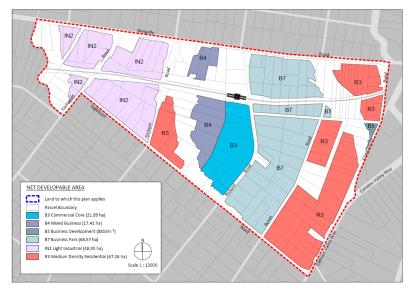

mated NDA of approximately 225.6 hectares, as shown in **Table A4** and **Figure A2**.

Table A4 Expected Net Developable Area – Leppington North Precinct (Camden)

| Land use zone                 | Net Developable Area (ha)* |
|-------------------------------|----------------------------|
| R3 Medium Density Residential | 67.06                      |
| B4 Mixed Use                  | 17.41                      |
| B3 Commercial Core            | 21.89                      |
| B7 Business Park              | 69.39                      |
| B5 Business Development       | 0.89                       |
| IN2 Light Industrial          | 48.95                      |
| Total                         | 225.59                     |

<sup>\*</sup> component totals are rounded Source: Camden Council



Source: Camden Council

Figure A2 Net Developable Area

#### A.1.3 Expected development

The Camden LGA portion of the Leppington North Precinct is part of a broader Precinct Plan that was prepared for the Austral and Leppington North Precincts. These Precincts straddle the Camden and Liverpool LGA boundaries.

Camden Growth Areas Contribution Plan - Amendment 3 - Technical Document

The combined Austral and Leppington North Precincts is to contain the following urban uses:

- Leppington Major Centre and nearby employment land, with capacity for up to 13,000
  jobs in retailing, light industrial, business park, human services and entertainment
  sectors.
- Approximately 17,350 dwellings and a population of approximately 54,000.
- A Town Centre in Austral with retail floor space of around