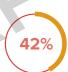

**59**% of people with disability receive income support, compared with **15**% of people without disability<sup>(2)</sup>

**59**%

**15**%

1. ABS 2018, 4430.0 - Disability, Ageing and Carers, Australia: Summary of Findings 2. Australian Institute of Health and Welfare 2019, People with disability in Australia 3. 2016 Australian Bureau of Statistics, Census of Population Camden Community .id Profile