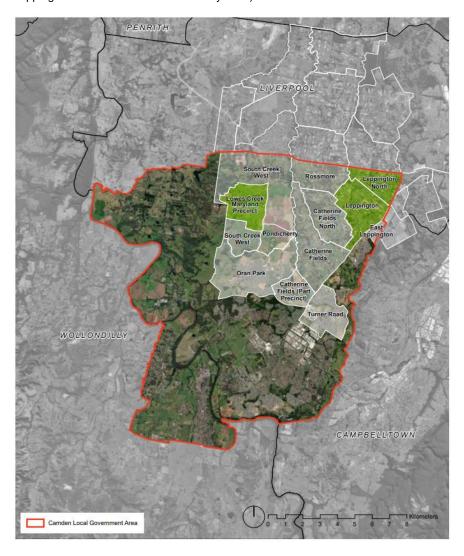

# The Camden Local Government Area (LGA) Age Profile

Camden Council | Draft Disability Inclusion Action Plan 2023-2027

Camden LGA has a younger age profile than the total NSW population, with high proportions of young families.