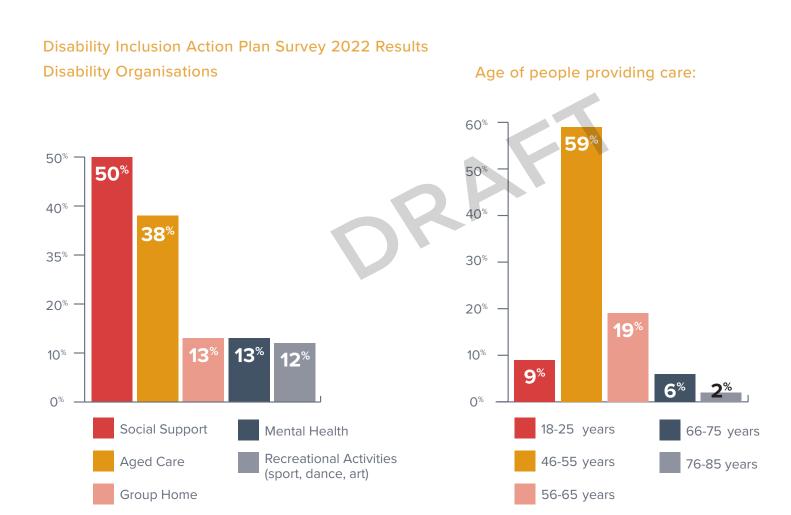

#### Disability Inclusion Action Plan Survey 2022 Results

Council undertook various formats of consultation including focus groups, community and reference group consultations, conversations and target based surveys. This provided an opportunity for people from diverse backgrounds and abilities to be heard and have an open discussions about existing resources, needs and improvements, in which Council can utilise, to make Camden a more inclusive and accessible community. The consultations and community conversations allowed for feedback on emerging needs, thoughts, ideas and aspirations to be obtained. This is what our community told us.

#### **Community Engagement**

Top six services that PwD in Camden LGA connect with across the Macarthur region:

Camden Council | Draft Disability Inclusion Action Plan 2023-2027

40%

Mental Health

38%

Early childhood Intervention Supports (Speech therapy, occupational therapy, etc)

**37**%

Social Support

Recreational Activities Sport/ Dance/Art

Physical

Sensory