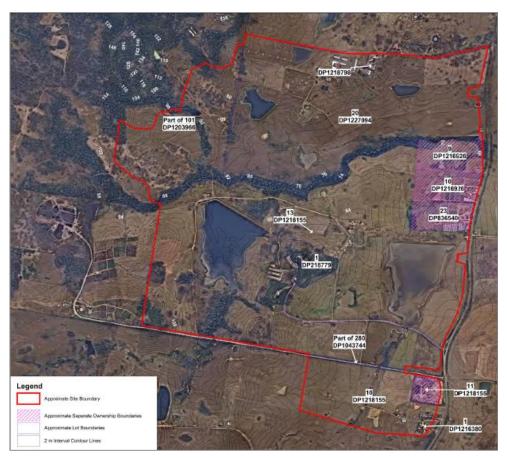

#### **Department of Planning and Environment**

IRF22/1814

Andrew Carfield General Manager Camden Council PO Box 183, CAMDEN NSW 2570 Attention: Ben Richards

Dear Andrew

As you are aware the Lowes Creek Maryland precinct (Precinct) is located within the Western Sydney Growth Area (WSGA) Special Contribution Area (SCA), where a Special Infrastructure Contribution (SIC) applies. Under the SIC scheme contributions collected are to be put toward infrastructure identified in the 2011 WSGA SIC Determination. The 2011 Determination does not identify road infrastructure within the Precinct.

Please take this letter as a record that the Department of Planning and Environment agree that the roads identified as Major Roads in the <u>Lowes Creek Maryland Indicative Land Use Plan</u> serve a regional function and are eligible to be provided as works-in-kind as an offset to any SIC obligation secured via a State Planning Agreement.