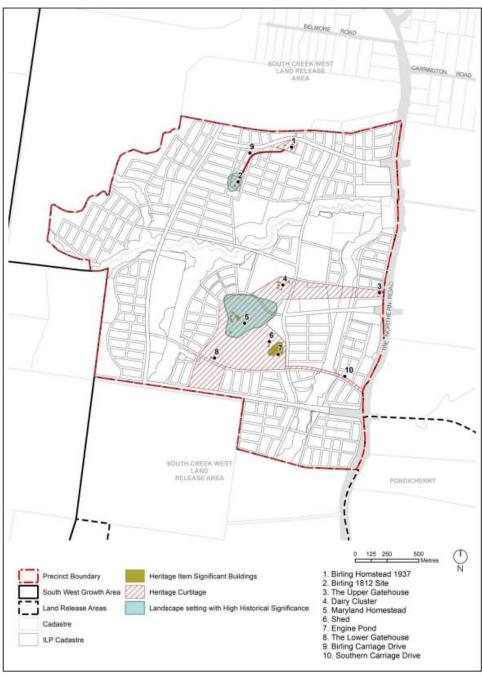

#### **Department of Planning and Environment**

IRF22/1814

Andrew Carfield General Manager Camden Council PO Box 183, CAMDEN NSW 2570 Attention: Ben Richards

Dear Andrew

As you are aware the Lowes Creek Maryland precinct (Precinct) is located within the Western Sydney Growth Area (WSGA) Special Contribution Area (SCA), where a Special Infrastructure Contribution (SIC) applies. Under the SIC scheme contributions collected are to be put toward infrastructure identified in the 2011 WSGA SIC Determination. The 2011 Determination does not identify road infrastructure within the Precinct.

Please take this letter as a record that the Department of Planning and Environment agree that the roads identified as Major Roads in the <u>Lowes Creek Maryland Indicative Land Use Plan</u> serve a regional function and are eligible to be provided as works-in-kind as an offset to any SIC obligation secured via a State Planning Agreement.