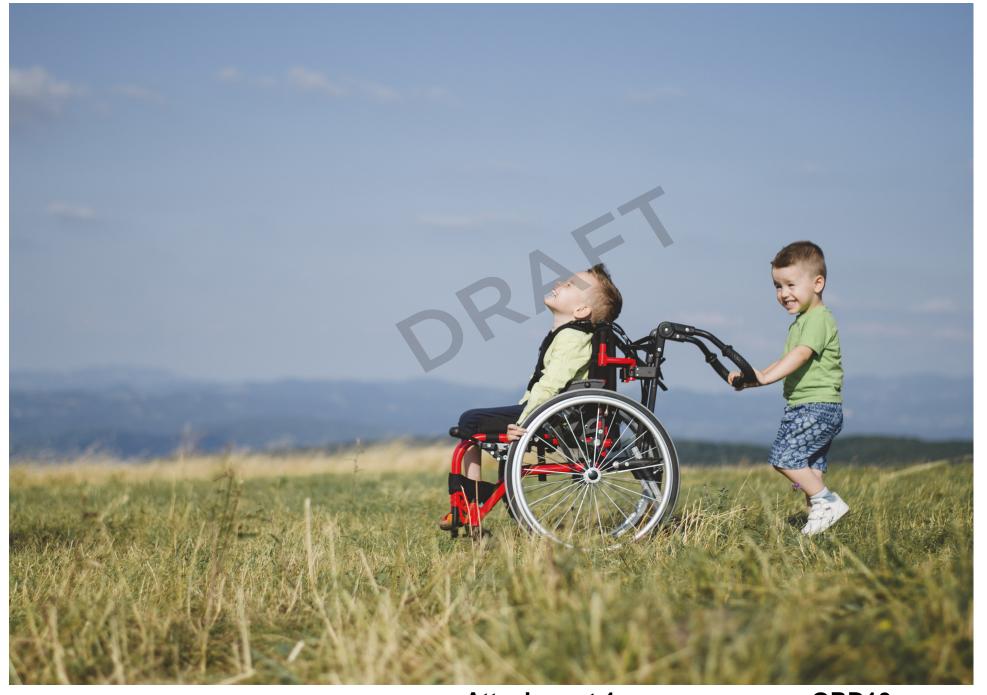

More opportunities for PwD to tell their stories and their voices to be heard.

Social media campaigns to raise awareness, educate and encourage positive attitudes and behaviours.

Use positive images of PwD across all forms of media, materials and resources.