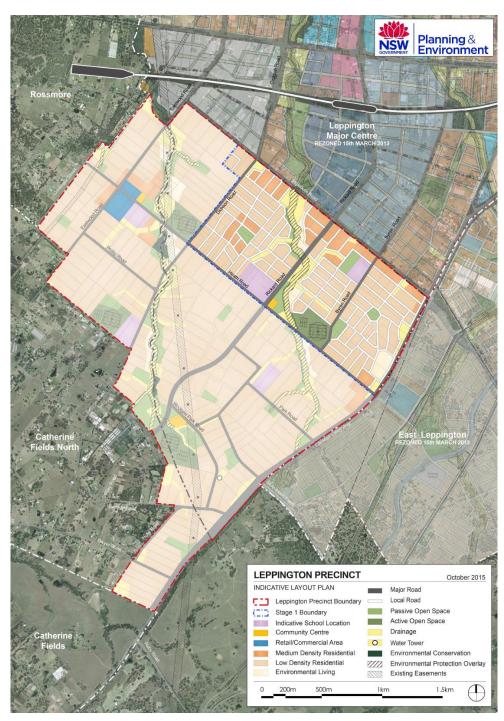

#### **Department of Planning and Environment**

IRF22/1814

Andrew Carfield General Manager Camden Council PO Box 183, CAMDEN NSW 2570 Attention: Ben Richards

Dear Andrew

As you are aware the Lowes Creek Maryland precinct (Precinct) is located within the Western Sydney Growth Area (WSGA) Special Contribution Area (SCA), where a Special Infrastructure Contribution (SIC) applies. Under the SIC scheme contributions collected are to be put toward infrastructure identified in the 2011 WSGA SIC Determination. The 2011 Determination does not identify road infrastructure within the Precinct.

Please take this letter as a record that the Department of Planning and Environment agree that the roads identified as Major Roads in the <u>Lowes Creek Maryland Indicative Land Use Plan</u> serve a regional function and are eligible to be provided as works-in-kind as an offset to any SIC obligation secured via a State Planning Agreement.

Any offer for a works-in-kind State Planning Agreement to deliver the roads will be subject to:

- Detailed consideration and assessment by the Department including the scope and value of the proposed works
- A requirement that
  - The roads are not to be classified as State roads,
  - Camden Council is the relevant authority for the dedication of the road land, and
  - Camden Council will assume responsibility for ongoing maintenance of the roads.