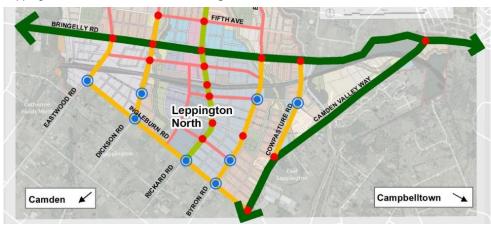

#### **Department of Planning and Environment**

IRF22/1814

Andrew Carfield General Manager Camden Council PO Box 183, CAMDEN NSW 2570 Attention: Ben Richards

Dear Andrew

As you are aware the Lowes Creek Maryland precinct (Precinct) is located within the Western Sydney Growth Area (WSGA) Special Contribution Area (SCA), where a Special Infrastructure Contribution (SIC) applies. Under the SIC scheme contributions collected are to be put toward infrastructure identified in the 2011 WSGA SIC Determination. The 2011 Determination does not identify road infrastructure within the Precinct.

Please take this letter as a record that the Department of Planning and Environment agree that the roads identified as Major Roads in the <u>Lowes Creek Maryland Indicative Land Use Plan</u> serve a regional function and are eligible to be provided as works-in-kind as an offset to any SIC obligation secured via a State Planning Agreement.

Any offer for a works-in-kind State Planning Agreement to deliver the roads will be subject to:

- Detailed consideration and assessment by the Department including the scope and value of the proposed works
- A requirement that
  - The roads are not to be classified as State roads,
  - Camden Council is the relevant authority for the dedication of the road land, and
  - Camden Council will assume responsibility for ongoing maintenance of the roads.