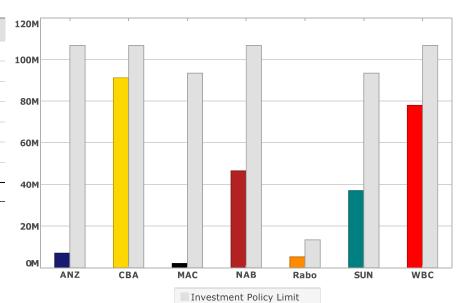

cted Reserves

Internally Restricted Reserves

#### **Total Funds Invested**

Council's investment portfolio has increased by \$9.7m since the December reporting period. The increase primarily relates to developer contributions and grant income received during the month.





## **Attachment 1**

#### **Camden Council**

Individual Institutional Exposures Report - January 2023



**ORD13** 

| Current Exposures                    |
|--------------------------------------|
| ANZ Group (AA-)                      |
| Commonwealth Bank of Australia (AA-) |
| Macquarie Bank (A+)                  |
| National Australia Bank (AA-)        |
| Rabobank Aus [Foreign Sub] (A+*)     |
| Suncorp Bank (A+)                    |
| Westpac Group (AA-)                  |

Individual Insitutional Exposures



**Individual Insitutional Exposure Charts** 

\*Council's investment policy limits investments in foreign subsidiary banks which are monitored by APRA to a maximum 5% of the total portfolio in any single entity

Council's portfolio is within its individual institutional investment policy limits.

Council's portfolio is within its term to maturity investment policy limits.

Council's portfolio complies with the NSW Ministerial Investment Order.





#### **Camden Council**

Performance Summary - January 2023







compares favourably with the Ausbond Bank Bill Index's return of 3.18%pa for the month.

## **Attachment 1**

#### **Camden Council**

Attachments for the Ordinary Council Meeting held on 14 March 2023 - Page 292

Investment Holdings Report - January 2023



ORD13

| Cash Accou