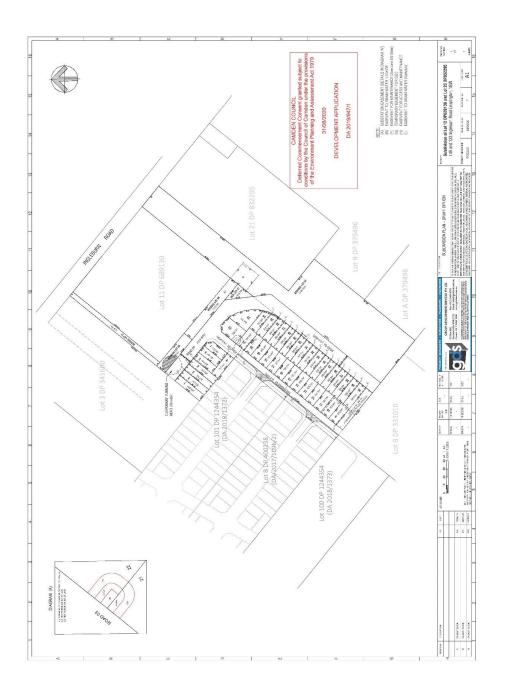

velopment Consent granted to Development Application DA/2019/947, as modified from time to time.
- the subdivision of the Lot 11 DP 629130 pursuant to Development Consent granted to Development Application DA/2020/1052, as modified from time to time.

#### **Description of Development Contributions**

The Draft Planning Agreement requires the dedication of 316.9sqm of land for a channel park being part of the land identified in the Contributions Plan as CP9, and dedication of 13,778.2sqm of land for a detention basin being part of the land identified in the Contributions Plan as B8.

Plans showing the location of the land to be dedicated is provided below, as 'Residue Lot 47' and 'Residue Lot 2':



143 & 149 Ingleburn Road, Leppington Planning Agreement Camden Council GWS Estate Pty Ltd



143 & 149 Ingleburn Road, Leppington Planning Agreement Camden Council GWS Estate Pty Ltd



# Summary of Objectives, Nature and Effect of the Draft Planning Agreement

#### Objectives, Nature and Effect of Draft Planning Agreement

The Draft Planning Agreement is a planning agreement under s7.4 of the *Environmental Planning and Assessment Act 1979* (**Act**). The Draft Planning Agreement is a voluntary agreement under which Development Contributions are made by the Developer for various public purposes (as defined in s7.4(3) of the Act).

The objective of the Draft Planning Agreement is to require the dedication of land for a channel park and detention basin, being land identified in the Camden Growth Areas Contributions Plan.

The Draft Planning Agreement:

- relates to the carrying o