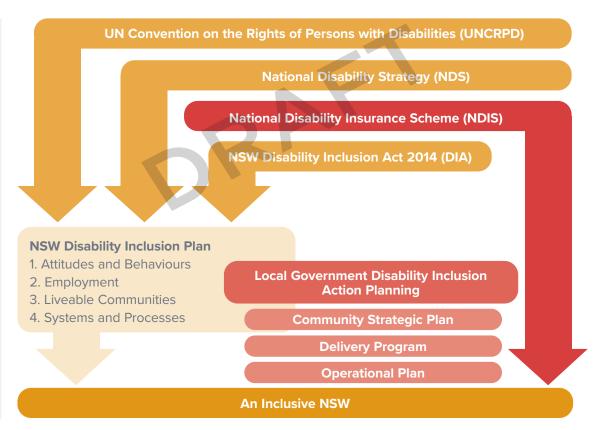

# **Disability Inclusion Action Plan Development Process**

The Plan identifies shared outcomes and strategic actions that have been prepared to meet the requirements of the Disability Discrimination Act 2014.

This diagram shows the relationships between the relevant policy and legislative documents. Source:
Disability Inclusion Action
Planning Guidelines Local
Government. In addition,
Council is also guided by the following standards,
policies, protocols, plans and strategies:

- Australian Standards (AS1428) – Design for Access and Mobility;
- NSW Government Everyone Can Play Guidelines; and
- Alzheimer's Australia Vic -Dementia Friendly Toolkit for Local Government.

Attachments for the Ordinary Council Meeting held on 14 March 2023 - Page