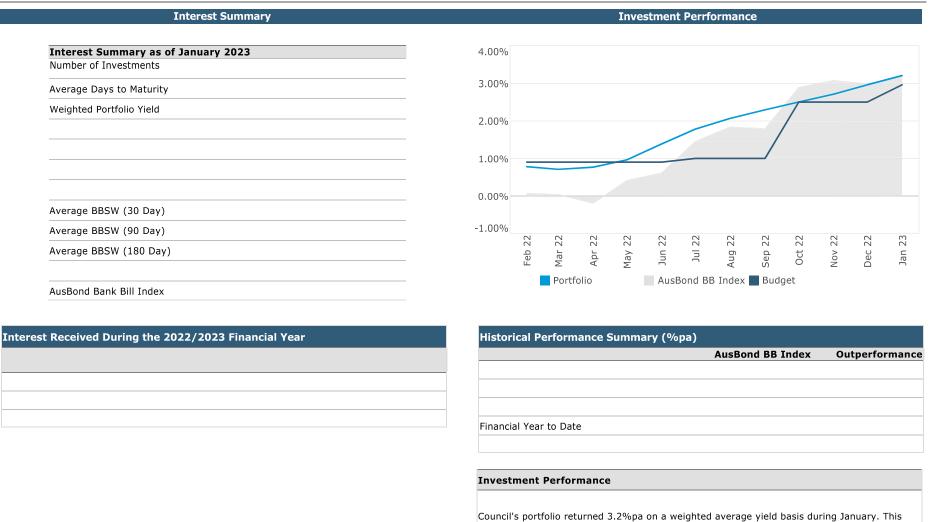

| Commonwealth Bank of Australia (AA-) |
| Macquarie Bank (A+)                  |
| National Australia Bank (AA-)        |
| Rabobank Aus [Foreign Sub] (A+*)     |
| Suncorp Bank (A+)                    |
| Westpac Group (AA-)                  |

Individual Insitutional Exposures



**Individual Insitutional Exposure Charts** 

\*Council's investment policy limits investments in foreign subsidiary banks which are monitored by APRA to a maximum 5% of the total portfolio in any single entity

Council's portfolio is within its individual institutional investment policy limits.

Council's portfolio is within its term to maturity investment policy limits.

Council's portfolio complies with the NSW Ministerial Investment Order.





#### **Camden Council**

Performance Summary - January 2023







compares favourably with the Ausbond Bank Bill Index's return of 3.18%pa for the month.

## **Attachment 1**

#### **Camden Council**

Attachments for the Ordinary Council Meeting held on 14 March 2023 - Page 292

Investment Holdings Report - January 2023



ORD13

| Cash Accounts