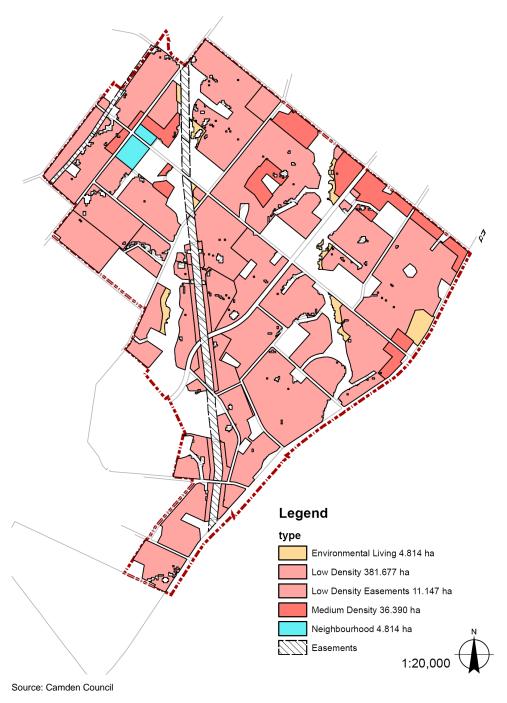

#### **Department of Planning and Environment**

IRF22/1814

Andrew Carfield General Manager Camden Council PO Box 183, CAMDEN NSW 2570 Attention: Ben Richards

Dear Andrew

As you are aware the Lowes Creek Maryland precinct (Precinct) is located within the Western Sydney Growth Area (WSGA) Special Contribution Area (SCA), where a Special Infrastructure Contribution (SIC) applies. Under the SIC scheme contributions collected are to be put toward infrastructure identified in the 2011 WSGA SIC Determination. The 2011 Determination does not identify road infrastructure within the Precinct.

Please take this letter as a record that the Department of Planning and Environment agree that the roads identified as Major Roads in the <u>Lowes Creek Maryland Indicative Land Use Plan</u> serve a regional function and are eligible to be provided as works-in-kind as an offset to any SIC obligation secured via a State Planning Agreement.

Any offer for a works-in-kind State Planning Agreement to deliver the roads will be subject to:

- Detailed consideration and assessment by the Department including the scope and value of the proposed works
- A requirement that
  - The roads are not to be classified as State roads,
  - Camden Council is the relevant authority for the dedication of the road land, and
  - Camden Council will assume responsibility for ongoing maintenance of the roads.