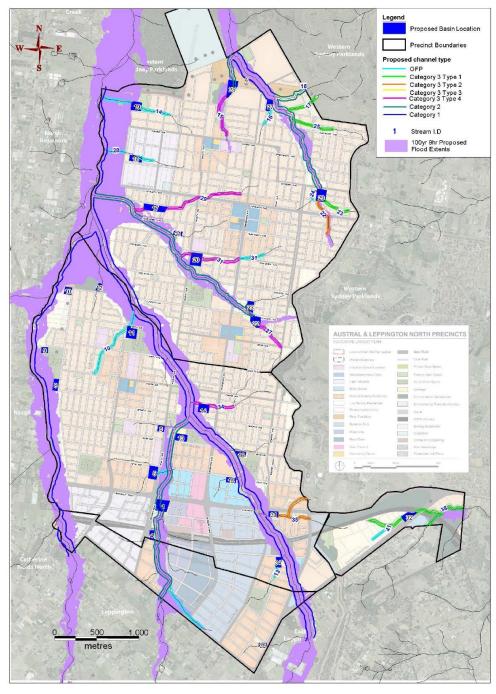

of proposed trunk infrastructure that comprises stormwater channels and basins for both Precincts are shown in **Figure A8**.

More detail on the basins, channels and water quality facilities, the cost of which is to be met by contributions collected under this plan, are included in the maps and schedules included below. Council will however encourage the provision of water cycle management works identified in this plan as works-in-kind in conjunction with the civil works undertaken as part of land subdivision and/or development.

Camden Growth Areas Contribution Plan - Amendment 3 - Technical Document

<sup>&</sup>lt;sup>6</sup> Austral & Leppington North Precincts Water Cycle Management Responses to Exhibition Submissions, sections 5.1 to 5.3

<sup>&</sup>lt;sup>7</sup> ibid., page 48



Source: Cardno

Figure A8 Proposed channels and basins - Austral and Leppington North Precincts

Camden Growth Areas Contribution Plan - Amendment 3 - Technical Document

A range of 'non-trunk' reticulation works not addressed by this plan will also be required to be undertaken directly by the developer as conditions of consent under section 80A(1)(f) of the EP&A Act. The facilities may include lot-scale OSD basins, private domain biofiltration for commercial and industrial land use, rainwater tanks, construction of kerb, gutter and piping in local roads, installation of drainage pits and grates, and pipe connections to the trunk drainage network.

Camden Growth Areas Contribution Plan - Amendment 3 - Technical Document

#### A.2.4 Open space and recreation facilities

# A.2.4.1 What is