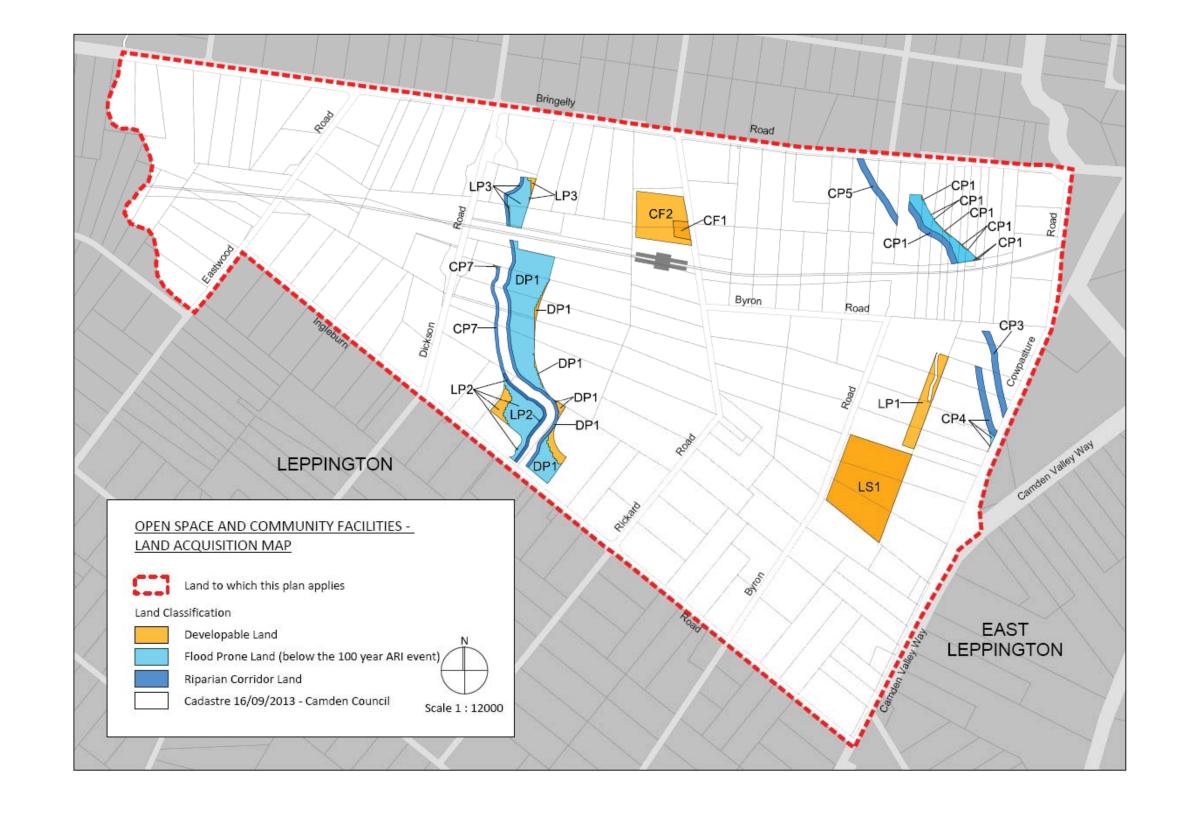

| •                         |                        | ψ 1,087,76T                  | ↓ 1,081,161                  | 224.11           | ÷ 4,000.83                   | 224.11           | ÷ +,000.93                   | . Togrossively over the life of the Fidit                                                           |
|               | Plan Administration for 'non-essential infrastructure'                                                             | \$                        |                        | \$ 120,092                   | \$ 120,092                   | 224.77           | \$ 534.29                    | 224.77           | \$ 534.29                    | Progressively over the life of the Plan                                                             |

A.4 Works location maps



Attachments for the Ordinary Council Meeting held on 14 March 2023 - Page 155



Attachments for the Ordinary Council Meeting held on 14 March 2023 - Page 157





Attachments for the Ordinary Council Meeting held on 14 March 2023 - Page 159



# A.5 Background information

AECOM Australia Pty Ltd (2011), Austral and Leppington North (ALN) Precincts Transport Assessment, prepared for NSW Department of Planning and Infrastructure, July

AECOM Australia Pty Ltd (2012), Leppington Major Centre Public Domain Strategy

AECOM Australia Pty Ltd (2012), Post-Exhibition Traffic Report (Addendum), July

Cardno (NSW/ACT) Pty Ltd (2011), Austral & Leppington North Precincts Water Cycle Management WSUD Report, prepared for NSW Department of Planning and Infrastructure, April

Cardno (NSW/ACT) Pty Ltd