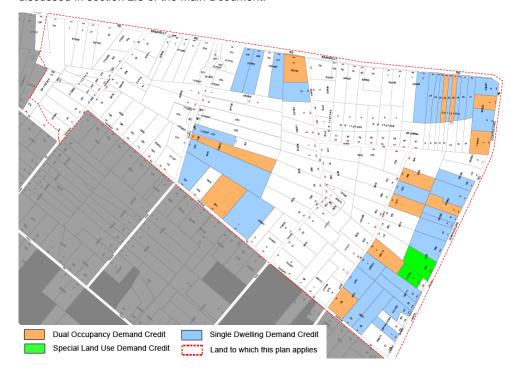

expected development.

Parts A.3 and A.4 contain schedules of infrastructure addressed by the plan and maps showing the locations of infrastructure items.

Part A.5 includes a list of documents used to determine the infrastructure needs and costs.

#### A.1 Infrastructure demand

#### A.1.1 Existing development

There was mainly rural and rural residential land uses existing in the Leppington North Precinct when the land was rezoned to permit urban purposes in 2013.

**Figure A1** and **Tables A1** and **A2** show the development that existed at the time the land was rezoned. This information provides the basis for calculating demand credits for social infrastructure contributions and the net increase in demand for social infrastructure, as discussed in section 2.5 of the Main Document.



Camden Growth Areas Contribution Plan - Amendment 3 - Technical Document

Source: Camden Council

Figure A1 Existing development at the time the land was zoned for urban purposes

Table A1 Lots with special use residential demand credit

| Lot | DP     | Dwellings | Description                           |
|-----|--------|-----------|---------------------------------------|
| 36D | 389451 | 102       | Four Lanterns Estate over 50s Housing |

Table A2 Lots with single dwelling demand credit

| Parcel No. | Property address                           | Property<br>description |
|------------|--------------------------------------------|-------------------------|
| 101237     | 197 Bringelly Road LEPPINGTON NSW 2179     | Lot 2 DP 553495         |
| 101252     | 307 Bringelly Road LEPPINGTON