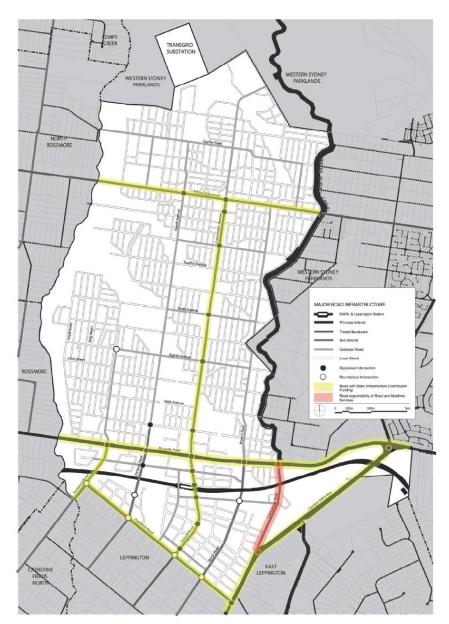

#### **Department of Planning and Environment**

IRF22/1814

Andrew Carfield General Manager Camden Council PO Box 183, CAMDEN NSW 2570 Attention: Ben Richards

Dear Andrew

As you are aware the Lowes Creek Maryland precinct (Precinct) is located within the Western Sydney Growth Area (WSGA) Special Contribution Area (SCA), where a Special Infrastructure Contribution (SIC) applies. Under the SIC scheme contributions collected are to be put toward infrastructure identified in the 2011 WSGA SIC Determination. The 2011 Determination does not identify road infrastructure within the Precinct.

Please take this letter as a record that the Department of Planning and Environment agree that the roads identified as Major Roads in the <u>Lowes Creek Maryland Indicative Land Use Plan</u> serve a regional function and are eligible to be provided as works-in-kind as an offset to any SIC obligation secured via a State Planning Agreement.

Any offer for a works-in-kind State Planning Agreement to deliver the roads will be subject to:

- Detailed consideration and assessment by the Department including the scope and value of the proposed works
- A requirement that
  - The roads are not to be classified as State roads,
  - Camden Council is the relevant authority for the dedication of the road land, and
  - Camden Council will assume responsibility for ongoing maintenance of the roads.