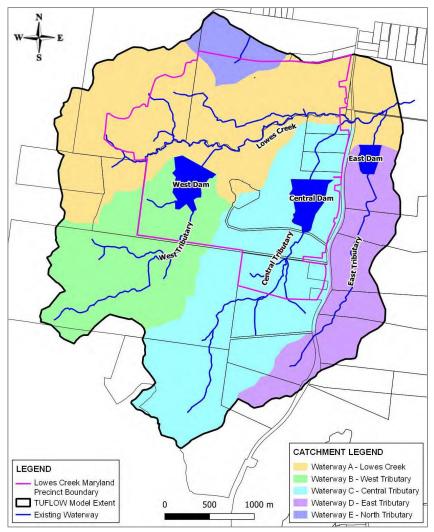

dition to Lowes Creek and its tributaries, there is
  a minor catchment on the northern side of the Precinct which does not discharge to
  Lowes Creek. This catchment flows in a north-east direction converging with South
  Creek immediately downstream of the Bringelly Road crossing, so it is still part of the
  upper South Creek catchment.

The waterways are shown in **Figure C9**, together with the three existing large farm irrigation dams.

## C.2.3.3 Proposed stormwater management network

To ensure that the future urban development of the Lowes Creek Maryland Precinct appropriately manages drainage and water quality issues, Cardno was first commissioned by NSW DPE to establish a water cycle management strategy.

Camden Growth Areas Contribution Plan - Amendment 3 - Technical Document



Source: Original WCM Strategy, p 17.

Figure C7 Waterway catchments and existing irrigation dams in study area

Cardno based the strategy on water sensitive urban design principles and undertook flood modelling to assess the effectiveness of proposed water quantity, riparian corridor and floodplain management strategies. It also developed a water quality strategy to mitigate potential stormwater pollutant impacts.

Cardno's report, Lowes Creek Maryland Precinct Water Cycle Management Study, 26 September 2018 (**Original WCM Strategy**) also provided input into the riparian land management and planning controls; assessed the flood risk management approach and developed a flood evacuation strategy for the Precinct.

The post-development hydraulic model accounted for a number of proposed ch