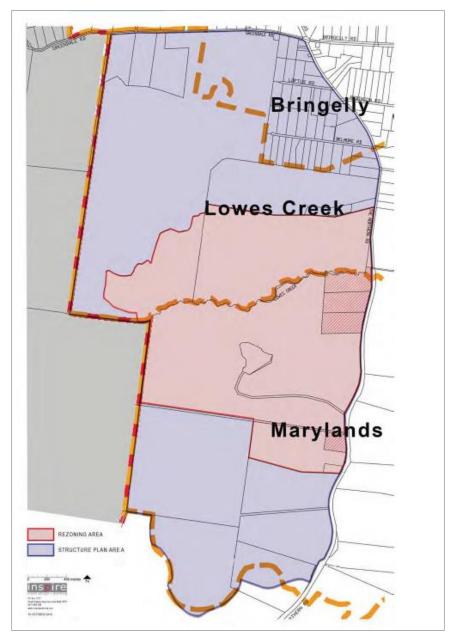

also accommodate demand from the Lowes Creek Maryland Precinct and broader Context Plan Area.<sup>51</sup>

Accordingly, a full range of new local and district open space facilities and services will be required to meet the needs of the Lowes Creek Maryland Precinct population.<sup>52</sup>

<sup>52</sup> Ibid.

Camden Growth Areas Contribution Plan - Amendment 3 - Technical Document

<sup>&</sup>lt;sup>48</sup> The LCM Social Infrastructure Assessment identified that the lower density scenario for the Balance of the Context Plan Area (excluding the LCM Precinct) is expected to yield 17,761 dwellings and a future population of 58,079 people <sup>49</sup> LCM Social Infrastructure Assessment, p 25

<sup>50</sup> LCM Social Infrastructure Assessment, p 27

<sup>&</sup>lt;sup>51</sup> Ibid.



Source: LCM Social Infrastructure Assessment, Figure 2 (on behalf of Macarthur Developments).

# Figure C8 Lowes Creek Maryland Precinct and broader Context Plan Area

# C.2.4.3 Planning principles for open space and recreation

The open space and recreation principles by which Camden Growth Areas social infrastructure planning abides by were identified in earlier needs assessment studies for Leppington and Leppington North.

Camden Growth Areas Contribution Plan - Amendment 3 - Technical Document

The LCM Social Infrastructure Assessment noted how Council is in the process of developing a new Camden Open Space Design Manual (OSDM). The seven principles described in those guidelines propose that all open spaces:

- Are meaningful and appealing to the community. They should integrate the