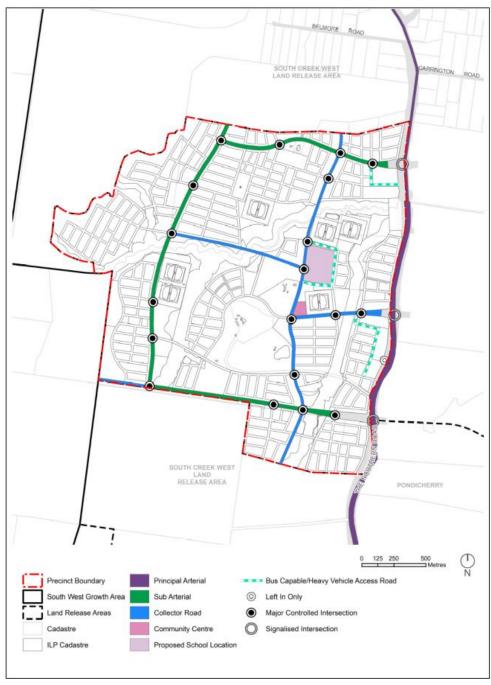

#### **Department of Planning and Environment**

IRF22/1814

Andrew Carfield General Manager Camden Council PO Box 183, CAMDEN NSW 2570 Attention: Ben Richards

Dear Andrew

As you are aware the Lowes Creek Maryland precinct (Precinct) is located within the Western Sydney Growth Area (WSGA) Special Contribution Area (SCA), where a Special Infrastructure Contribution (SIC) applies. Under the SIC scheme contributions collected are to be put toward infrastructure identified in the 2011 WSGA SIC Determination. The 2011 Determination does not identify road infrastructure within the Precinct.

Please take this letter as a record that the Department of Planning and Environment agree that the roads identified as Major Roads in the <u>Lowes Creek Maryland Indicative Land Use Plan</u> serve a regional function and are eligible to be provided as works-in-kind as an offset to any SIC obligation secured via a State Planning Agreement.

Any offer for a works-in-kind State Planning Agreement to deliver the roads will be subject to:

- Detailed consideration and assessment by the Department including the scope and value of the proposed works
- A requirement that
  - The roads are not to be classified as State roads,
  - Camden Council is the relevant authority for the dedication of the road land, and
  - Camden Council will assume responsibility for ongoing maintenance of the roads.