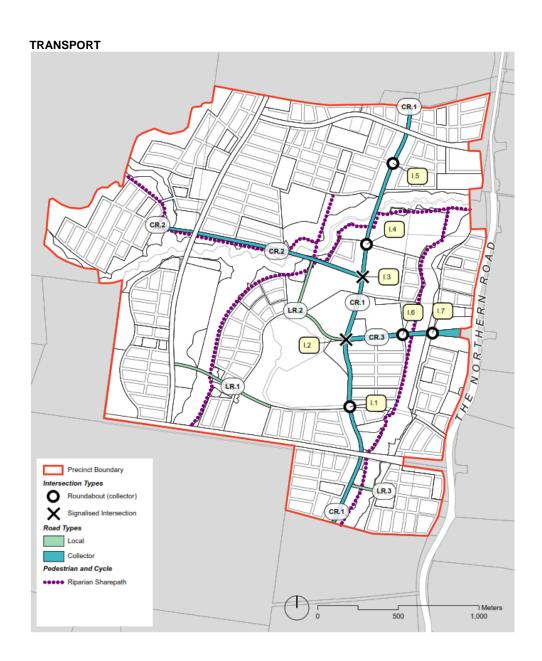

|                             |                           |
| Based upon construction cost of works                                               | IPART  | 1.5% | -    | \$7,031,250                         | \$105,469          | 26%                      | \$27,747              | 265.0                       | \$105                     |
| Sub Total                                                                           |        |      |      | \$7,031,250                         | \$105,469          |                          | \$27,747              |                             | \$105                     |

# C.4 Works location maps

# **OPEN SPACE AND RECREATION; COMMUNITY FACILITIES**



Camden Growth Areas Contribution Plan - Amendment 3 - Technical Document



Camden Growth Areas Contribution Plan - Amendment 3 - Technical Document

# STORMWATER INFRASTRUCTURE



Camden Growth Areas Contribution Plan - Amendment 3 - Technical Document

# C.5 Background information

Atlas Urban Economics (2021), Lowes Creek Maryland Precinct Generic Value Assessment, prepared for GLN Planning on behalf of Camden Council, January

Cardno (2018), Water Cycle Management Study - Lowes Creek Maryland Precinct (Draft report), prepared for NSW Department of Planning and Environment, 26 September

Deep End Services (2018), Retail and Economic Analysis – Lowes Creek Maryland Precinct, prepared for NSW Department of Planning and Environment on behalf of Macarthur Developments, September

Douglas Partners (2018), Report on Land Capability Study - Lowes Creek Maryland Prec