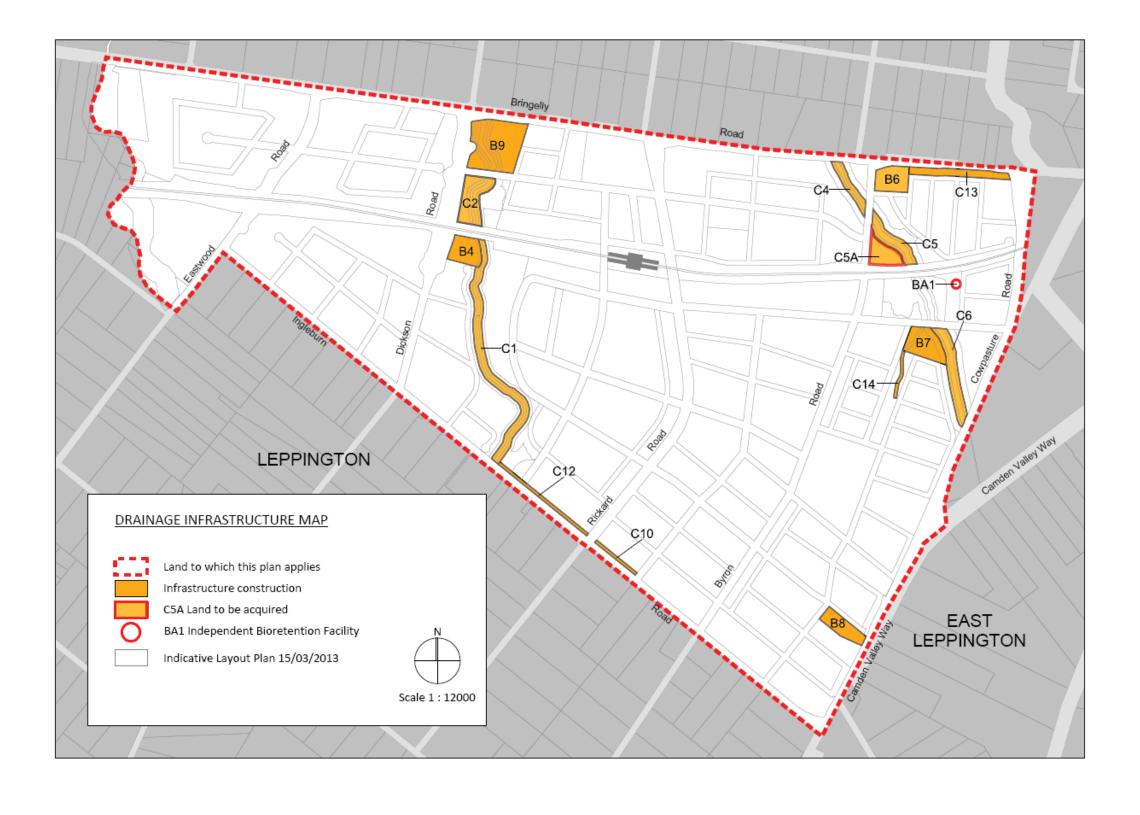

#### **Department of Planning and Environment**

IRF22/1814

Andrew Carfield General Manager Camden Council PO Box 183, CAMDEN NSW 2570 Attention: Ben Richards

Dear Andrew

As you are aware the Lowes Creek Maryland precinct (Precinct) is located within the Western Sydney Growth Area (WSGA) Special Contribution Area (SCA), where a Special Infrastructure Contribution (SIC) applies. Under the SIC scheme contributions collected are to be put toward infrastructure identified in the 2011 WSGA SIC Determination. The 2011 Determination does not identify road infrastructure within the Precinct.

Please take this letter as a record that the Department of Planning and Environment agree that the roads identified as Major Roads in the <u>Lowes Creek Maryland Indicative Land Use Plan</u> serve a regional function and are eligible to be provided as works-in-kind as an offset to any SIC obligation secured via a State Planning Agreement.

Any offer for a works-in-kind State Planning Agreement to deliver the roads will be subject to:

- Detailed consideration and assessment by the Department including the scope and value of the proposed works
- A requirement that
  - The roads are not to be classified as State roads,
  - Camden Council is the relevant authority for the dedication of the road land, and
  - Camden Council will assume responsibility for ongoing maintenance of the roads.