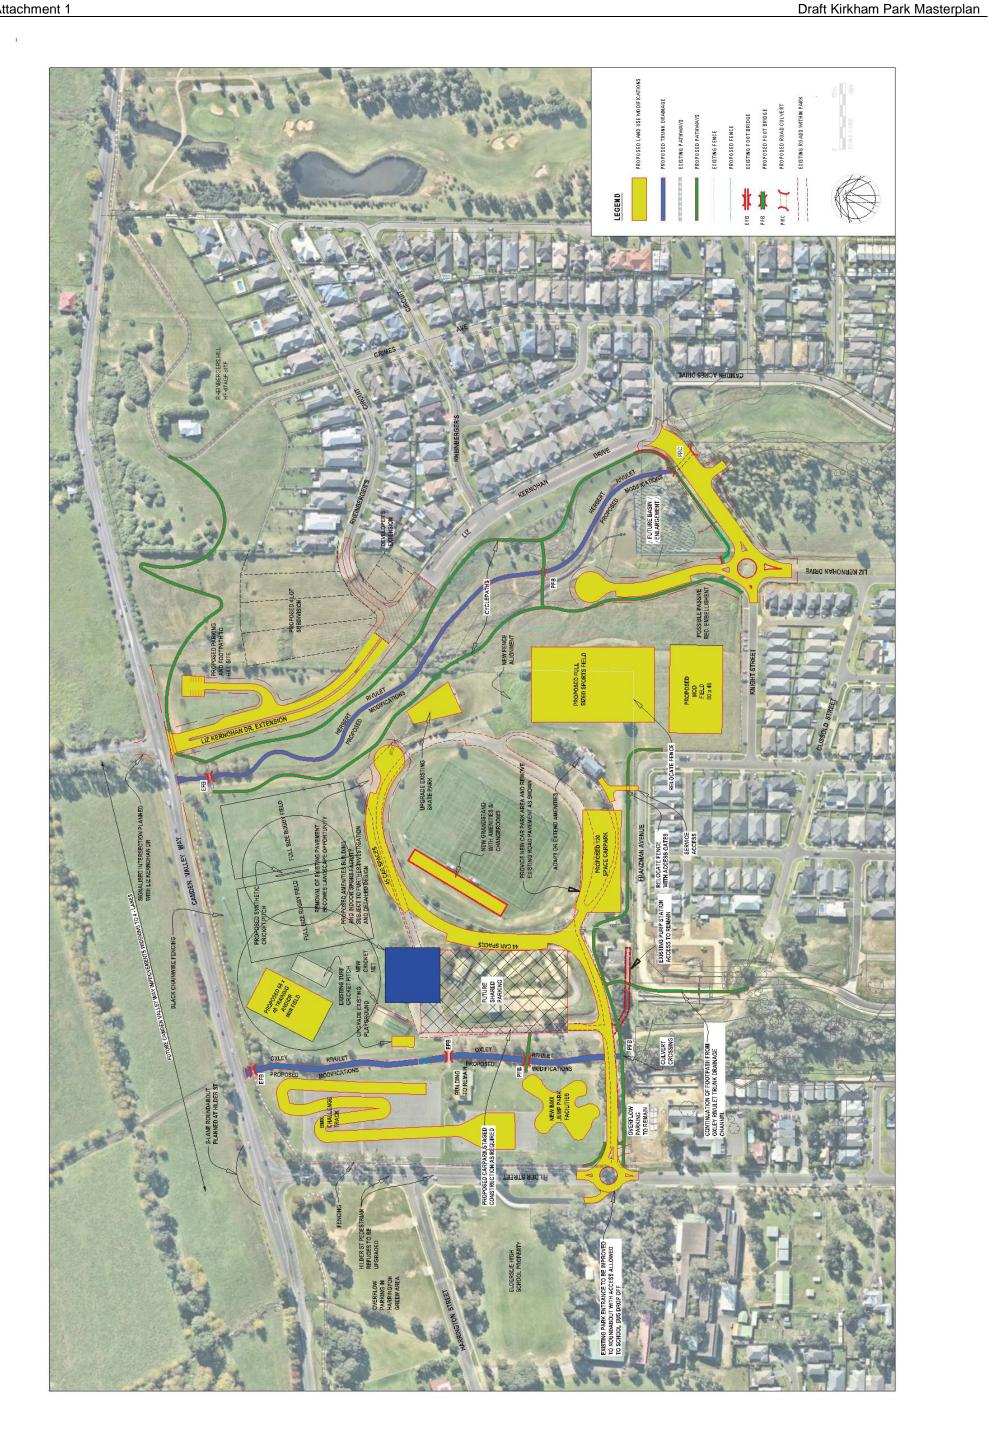

## **ATTACHMENTS - ORDINARY COUNCIL**

| ORD01 | Acceptance of Grant Funding - Roads and Maritime Services Safer Roads Program 2018/19 |                                      |   |
|-------|---------------------------------------------------------------------------------------|--------------------------------------|---|
|       | Attachment 1:                                                                         | Catherine Fields Road - Location Map | 4 |
| ORD03 | Draft Kirkham Park Masterplan - Post Exhibition                                       |                                      |   |
|       | Attachment 1:                                                                         | Draft Kirkham Park Masterplan        | 5 |