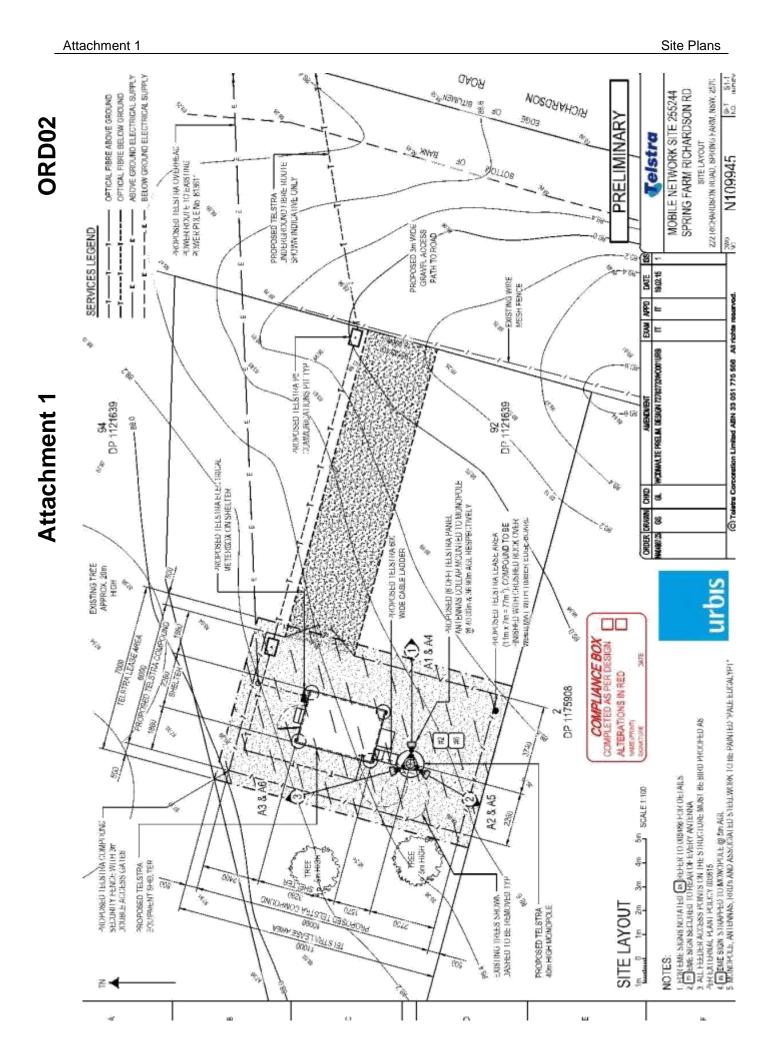

# 1.2 Proposal Overview

The proposed development for a telecommunication facility, specifically involves:

- installation of a 41.32m high monopole with a non-reflective, neutral colour finish;
- installation of 6 panel antennas (each with the following dimensions 2533mm x 353mm x 209mm). Three of
  the antennas will be located at a height of 36.9m and the remaining 3 will be located at a height of 40m.
- construction of an ancillary equipment shelter to accommodate electrical and telecommunication equipment associated with the facility (dimensions of 3.28m x 2.28m x 2.995m) within a fenced off area with 3m wide double access gates;
- installation of 6 remote radio units located beneath the antennas;
- clearing of land, including the removal of 3 trees (planted acadias);
- installation of associated feeder cable running internally within the monopole, providing a connection from the monopole to the equipment shelter;
- ancillary works to include the installation of a concrete footing and the provision of a 600mm wide Telstra cable ladder; and
- · access to the site for construction and maintenance purposes from Richardson Road.