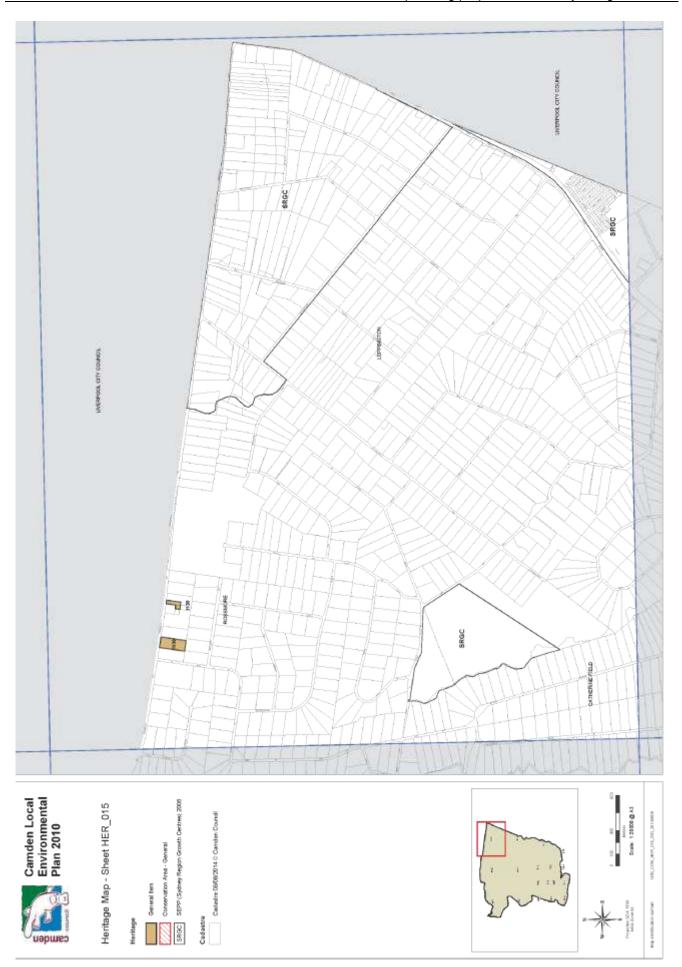

|
| Anticipated date RPA will make the plan (if delegated)                                                      | March 2016                                                                                      |
| Anticipated date RPA will forward to the department for notification                                        | March 2016                                                                                      |

#### Schedule of Attachments

Attachment A - Re-alignment of LGA boundaries

Attachment B - Original Camden LEP 2010 maps prior to re-alignment of LGA boundaries

Attachment C- Amendments proposed for land near Emerald Hills

### Attachment A - Re-alignment of LGA boundaries



Attachment B – Original Camden LEP 2010 maps prior to re-alignment of LGA boundaries





























Amendment No. 39 - LGA boundary re-alignment housekeeping amendment to Camden LEP 2010

### Attachment C - Amendments proposed for land near Emerald Hills



Amendment No. 39 – LGA boundary re-alignment housekeeping amendment to Camden LEP 2010



Amendment No. 39 - LGA boundary re-alignment housekeeping amendment to Camden LEP 2010



Amendment No. 39 – LGA boundary re-alignment housekeeping amendment to Camden LEP 2010



Amendment No. 39 - LGA boundary re-alignment housekeeping amendment to Camden LEP 2010







ORD06



# WARD BOUNDARIES

# **OPTION 2:**

Narellan moves from Central to South Ward Currans Hill and Smeaton Grange move from North Ward to Central Ward

Part of Spring Farm moves from Central to South Ward. The whole Spring Farm is within South Ward

P