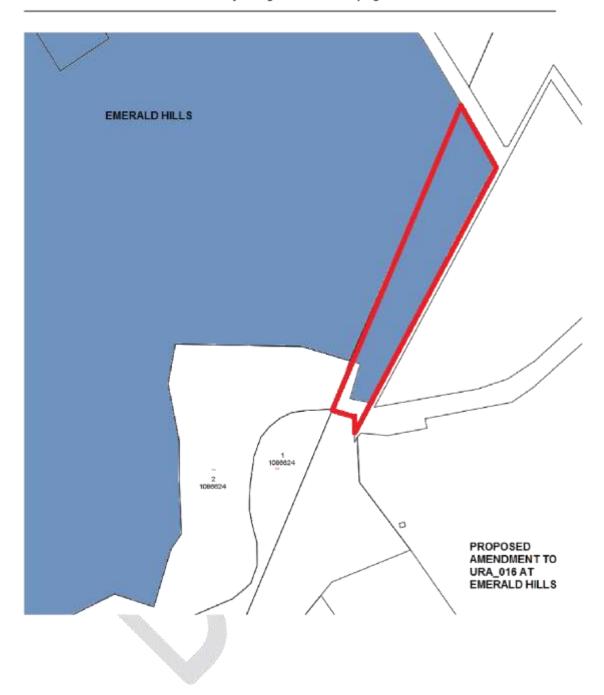

# **ATTACHMENTS - ORDINARY COUNCIL**

| ORD01 | Remediation Of<br>And Associated | sion Of Land To Create 123 Residential Lots,<br>f Land, Construction Of Roads, Drainage, Landscaping<br>d Site Works At 235, 237 And 240 Macarthur Road And<br>ad, Spring Farm                              |
|-------|----------------------------------|-------------------------------------------------------------------------------------------------------------------------------------------------------------------------------------------------------------|
|       | Attachment 1:                    | Proposed Plans5                                                                                                                                                                                             |
|       | Attachment 2:                    | Subdivision Plan10                                                                                                                                                                                          |
| ORD02 | Monopole, Flus Construction O    | elstra Telecommunications Facility Including A 41m<br>th Panel Antennas And Remote Radio Units, And<br>f An Ancillary Equipment Shelter, Security Fencing<br>d Site Works, 222 Richardson Road, Spring Farm |
|       | Attachment 1:                    | Site Plans                                                                                                                                                                                                  |
|       | Attachment 2:                    | Independent Peer Review16                                                                                                                                                                                   |
| ORD03 | Pre-Gateway Re                   | eview - Findings And Recommendations Report                                                                                                                                                                 |
|       | Attachment 1:                    | Review of the pre- Gateway review process - Findings and Recommendation Report                                                                                                                              |
|       | Attachment 2:                    | Attachment 2 PRE-GATEWAY REVIEW PROCESS final50                                                                                                                                                             |
| ORD04 |                                  | Camden LEP 2010 To Reflect LGA Boundary Re-<br>East Leppington (Willowdale) And Emerald Hills                                                                                                               |
|       | Attachment 1:                    | Draft planning proposal - boundary realignment A4 55                                                                                                                                                        |
| ORD06 | Review Of Ward                   | d Boundaries 2015                                                                                                                                                                                           |
|       | Attachment 1:                    | Current Ward Boundary Map91                                                                                                                                                                                 |