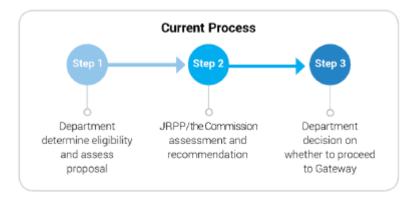

Under the policy for pre-Gateway reviews all eligible requests seeking a review are considered by an independent third party, either a Joint Regional Planning Panel (JRPP) or the Planning Assessment Commission (the Commission), if the proposal was in the City of Sydney. These bodies make a recommendation to the Department of Planning and Environment.

Under the policy the Department makes the final decision on each pre-Gateway review request. This decision is informed by:

- · material submitted from the applicant
- · a council assessment report and/or any submission made during the review
- · a report by the Department identifying whether the planning proposal has strategic merit
- independent advice from the JRPP or the Commission on the strategic merit and site-specific merit of the proposal.

Pre-Gateway Review - Findings and Recommendations Report - September 2015

Attachment A sets out the steps in the pre-Gateway review under the current policy.

Where a pre-Gateway review recommends that a proposal should proceed, either the council or the JRPP/the Commission can be appointed as the relevant planning authority and a Gateway determination issued. The Department offers councils the opportunity to be the relevant planning authority for the planning proposal that arises out of a successful pre-Gateway review request unless council has expressly indicated a preference not to.