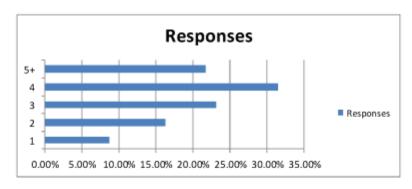

tion Approval

Do you have agreement from the performers to stage the event on the performers to stage the event on the proposed date according to your application?

### CAMDEN WAR MEMORIAL POOL SURVEY RESULTS

### Q.1 How often do you attend Camden War Memorial Pool during the opening season?

### 259 responded

| Answer Choices | Responses |
|----------------|-----------|
| Daily          | 13%       |
| Weekly         | 55%       |
| Fortnightly    | 17%       |
| Monthly        | 15%       |



### Q.2 How many members of your family utilise the pool?

### 276 responded

| Answer Choices | Responses |
|----------------|-----------|
| 1              | 9%        |
| 2              | 16%       |
| 3              | 23%       |
| 4              | 31%       |
| 5+             | 21%       |



### Q.3 What activities do you participate in at the Pool?

271 responded - percentages indicate that some people participated in 1 or more activities

| Answer Choices            | Responses |
|---------------------------|-----------|
| Individual Fitness        | 40%       |
| Group Exercise (Aqua etc) | 7%        |
| Swimming Lessons          | 11%       |
| Leisure/Recreational Use  | 77%       |
| Squad                     | 13%       |



### Q. 4 Are you more likely to attend the pool on the weekend or weekdays?

### 277 responded

| Answer Choices | Responses |
|----------------|-----------|
| Weekend        | 23%       |
| Weekdays       | 14%       |
| Both           | 63%       |



# Q5. If Council were to extend the opening hours of the pool, what days and times would you su