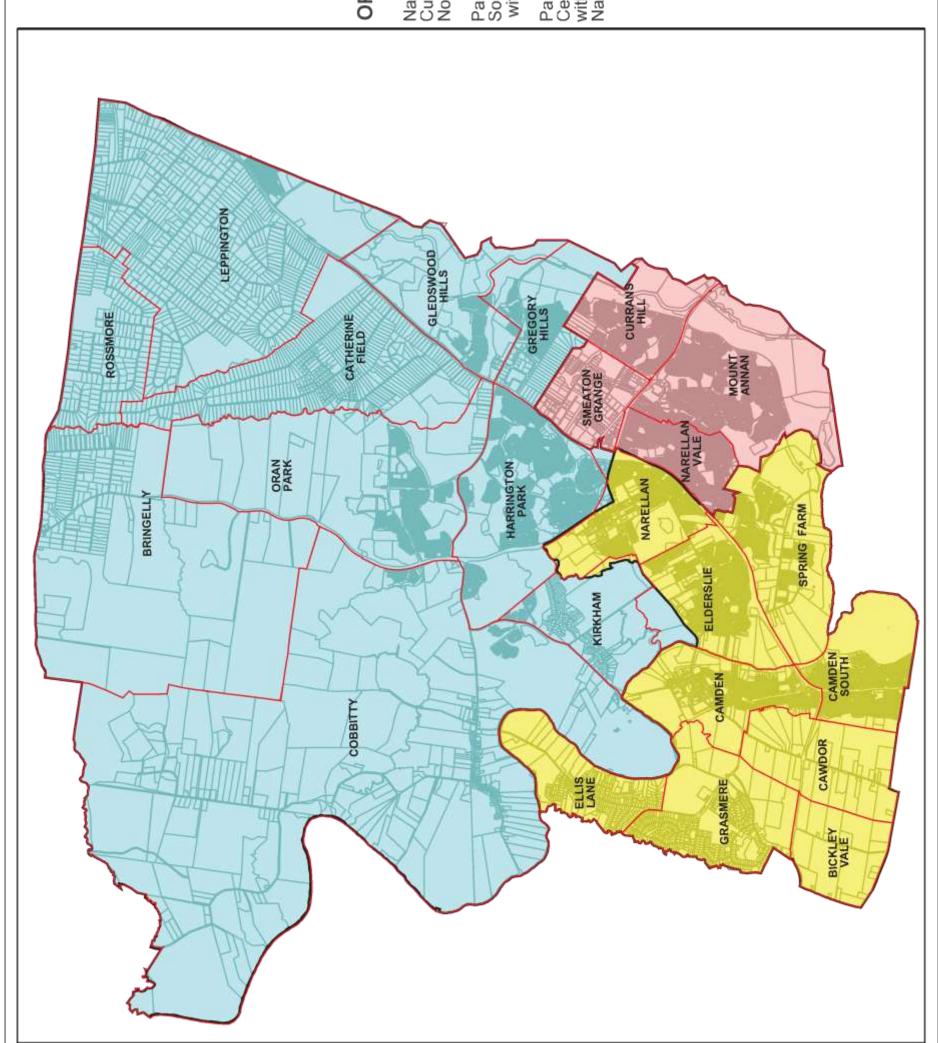

|       | Attachment 2:   | Ward Boundary Option 1                                        | 92    |
|-------|-----------------|---------------------------------------------------------------|-------|
|       | Attachment 3:   | Ward Boundary Option 2                                        | 93    |
| ORD07 | Investment Mo   | nies - August 2015                                            |       |
|       | Attachment 1:   | Investment Report August 2015                                 | 95    |
| ORD08 | Civic Centre Cu | ultural Performance Subsidy                                   |       |
|       | Attachment 1:   | Attach. Civic Centre Cultural Performance Subsidy Policy 4.31 | . 106 |
| ORD09 | Camden War M    | emorial Pool - Survey Results                                 |       |
|       | Attachment 1:   | Camden War Memorial Pool - Survey Results                     | . 117 |