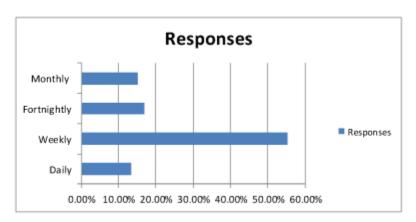

and family rates.

### 15.Insurance

Provide details of your insurance coverage specific to your equipment and public liability. Your performers will need to be covered by your own public liability insurance.

Note that electrical equipment utilised must also to tagged and tested.

### 16. Application Approval

Do you have agreement from the performers to stage the event on the performers to stage the event on the proposed date according to your application?

### CAMDEN WAR MEMORIAL POOL SURVEY RESULTS

### Q.1 How often do you attend Camden War Memorial Pool during the opening season?

### 259 responded

| Answer Choices | Responses |
|----------------|-----------|
| Daily          | 13%       |
| Weekly         | 55%       |
| Fortnightly    | 17%       |
| Monthly        | 15%       |



### Q.2 How many members of your family utilise the pool?

### 276 responded

| Answer Choices | Responses |
|----------------|-----------|
| 1              | 9%        |
| 2              | 16%       |
| 3              | 23%       |
| 4              | 31%       |
| 5+             | 21%       |



### Q.3 What activities do you participate in at the Pool?

271 responded - percentages indicate that some people participated in 1 or more activities

| Answer Choices            | Responses |
|---------------------------|-----------|
| Individual Fitness        | 40%       |
| Group Exercise (Aqua etc) | 7%        |
| Swimming Lessons          | 11%       |
| Leisure/Recreational Use  | 77%       |
| Squad                     | 13%       |



### Q. 4 Are you more likely to attend the pool on