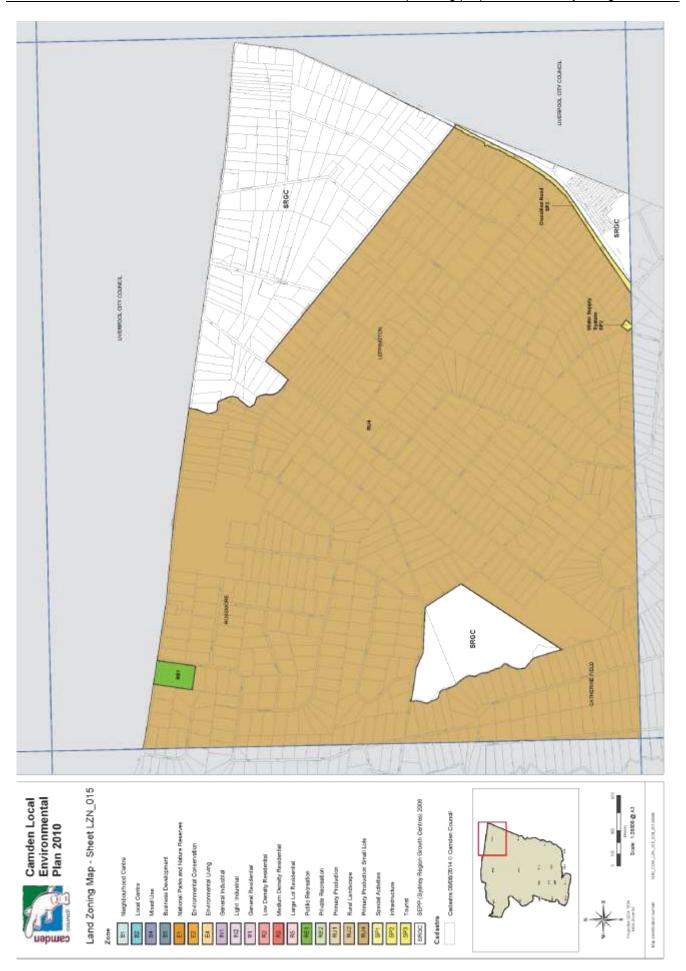

# **ATTACHMENTS - ORDINARY COUNCIL**

| ORD01 | Remediation Of<br>And Associated | sion Of Land To Create 123 Residential Lots,<br>f Land, Construction Of Roads, Drainage, Landscaping<br>d Site Works At 235, 237 And 240 Macarthur Road And<br>ad, Spring Farm                              |
|-------|----------------------------------|-------------------------------------------------------------------------------------------------------------------------------------------------------------------------------------------------------------|
|       | Attachment 1:                    | Proposed Plans5                                                                                                                                                                                             |
|       | Attachment 2:                    | Subdivision Plan10                                                                                                                                                                                          |
| ORD02 | Monopole, Flus Construction O    | elstra Telecommunications Facility Including A 41m<br>th Panel Antennas And Remote Radio Units, And<br>f An Ancillary Equipment Shelter, Security Fencing<br>d Site Works, 222 Richardson Road, Spring Farm |
|       | Attachment 1:                    | Site Plans                                                                                                                                                                                                  |
|       | Attachment 2:                    | Independent Peer Review16                                                                                                                                                                                   |
| ORD03 | Pre-Gateway Re                   | eview - Findings And Recommendations Report                                                                                                                                                                 |
|       | Attachment 1:                    | Review of the pre- Gateway review process - Findings and Recommendation Report                                                                                                                              |
|       | Attachment 2:                    | Attachment 2 PRE-GATEWAY REVIEW PROCESS final50                                                                                                                                                             |
| ORD04 |                                  | Camden LEP 2010 To Reflect LGA Boundary Re-<br>East Leppington (Willowdale) And Emerald Hills                                                                                                               |
|       | Attachment 1:                    | Draft planning proposal - boundary realignment A4 55                                                                                                                                                        |
| ORD06 | Review Of Ward                   | d Boundaries 2015                                                                                                                                                                                           |
|       | Attachment 1:                    | Current Ward Boundary Map91                                                                                                                                                                                 |