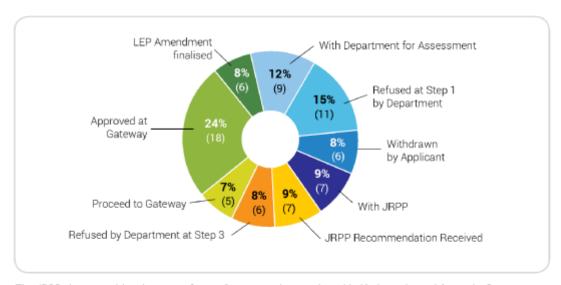

# 2.5 Summary of Pre-Gateway review requests 2012-2015

Since the commencement of the pre-Gateway review in October 2012, 75 pre-Gateway reviews have been lodged for consideration. As at 18 June 2015, the status of these review requests was as follows:

The JRPPs have considered requests for pre-Gateway reviews and provided independent advice to the Department on all except two occasions. These pre-Gateway reviews were referred to the Commission, in one case at council's request and in the other because the JRPP had previous involvement in the development application for the site.

Of the 75 pre-Gateway review requests, six (6) have been withdrawn and 46 have been determined. To date, 17 have been refused. This means that of the 52 reviews finalised, 56% of reviews have been successful and 44% have not.

Of the 29 reviews that have been determined to proceed to Gateway, 24 planning proposals have been issued with a Gateway determination. Six (6) of these 24 have been completed. Five (5) of the six (6) reviews have resulted in local environmental plans being made. One (1) of the 6 (six) was refused.

A relevant planning authority has been appointed for 25 of the 29 review requests determined to proceed. The relevant council agreed to be the relevant planning authority 15 times. The JRPP has been appointed as the relevant planning authority on 10 occasions.