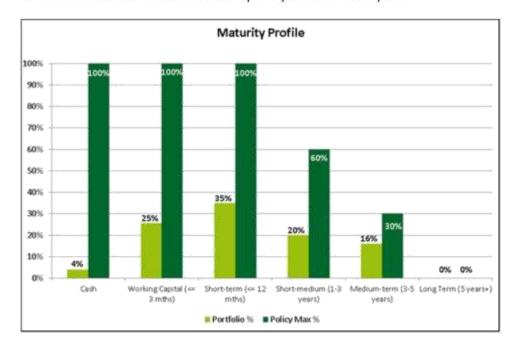

ent portfolio as per Council's investment policy.

The investment portfolio is predominately directed to the higher rated entities led by NAB and BankWest.



Camden Council: August 2015

# **Credit Quality**

A1+ (the domestic majors) and A1 (the higher rated regionals) rated ADIs are the largest share of Council's investments. There is still capacity to invest across the entire credit spectrum.



# Term to Maturity

The portfolio remains adequately liquid with approximately 3.8% of investments at-call and around another 25.4% of assets maturing within 3 months. There is still high capacity to invest in terms greater than 1 year. In consultation with its investment advisors, Council has strategically diversified its investments across various maturities up to 5 years over recent years.



Camden Council: August 2015

In the historic low interest rate environment, as existing deposits mature, they will generally be reinvested at much lower rates than preceding years. A larger spread of maturities in medium-term assets would help income pressures over future financial years. This is becoming increasingly difficult with the RBA's pair of rate cuts in 2015, coupled with deposit margins contracting sharply. The futures market is now factoring in at least one more rate cut by early 2016.

As such, we recommend taking advantage of any 'one-off specials' or above market deposit rates that are still available in the medium-term (2-5 years). At the time of writing, Rabobank's (A+) 3 year fixed deposit at 3.00% p.a. remains attractive and should be considered. With Council's investm