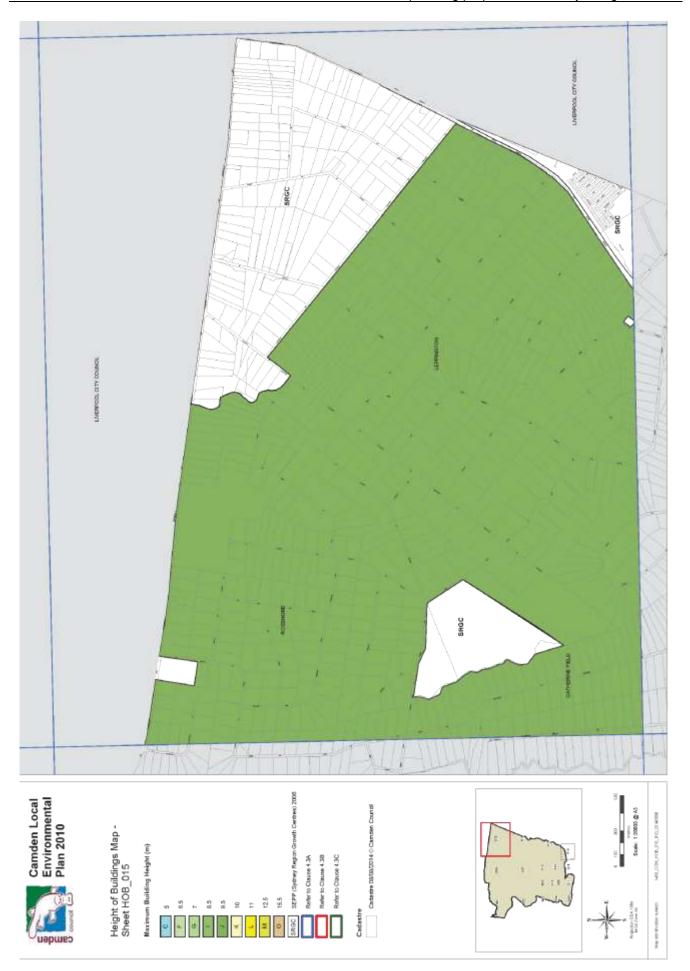

|
| Anticipated date RPA will make the plan (if delegated)                                                      | March 2016                                                                                      |
| Anticipated date RPA will forward to the department for notification                                        | March 2016                                                                                      |

#### Schedule of Attachments

Attachment A - Re-alignment of LGA boundaries

Attachment B - Original Camden LEP 2010 maps prior to re-alignment of LGA boundaries

Attachment C- Amendments proposed for land near Emerald Hills

### Attachment A - Re-alignment of LGA boundaries



Attachment B – Original Camden LEP 2010 maps prior to re-alignment of LGA boundaries





























Amendment No. 39 - LGA boundary re-alignment housekeeping amendment to Camden LEP 2010

### Attachment C - Amendments proposed for land near Emerald Hills



Amendment No. 39 – LGA boundary re-alignment housekeeping amendment to Camden LEP 2010



Amendment No. 39 - LGA boundary re-alignment housekeeping amendment to Camden LEP 2010



Amendment No. 39 – LGA boundary re-alignment housekeeping amendment to Camden LEP 2010



Amendment No. 39 - LGA boundary re-alignment housekeeping amendment to Camden LEP 2010







ORD06



# WARD BOUNDARIES

# **OPTION 2:**

Narellan moves from Central to South Ward Currans Hill and Smeaton Grange move from North Ward to Central Ward

Part of Spring Farm moves from Central to South Ward. The whole Spring Farm is within South Ward

Part