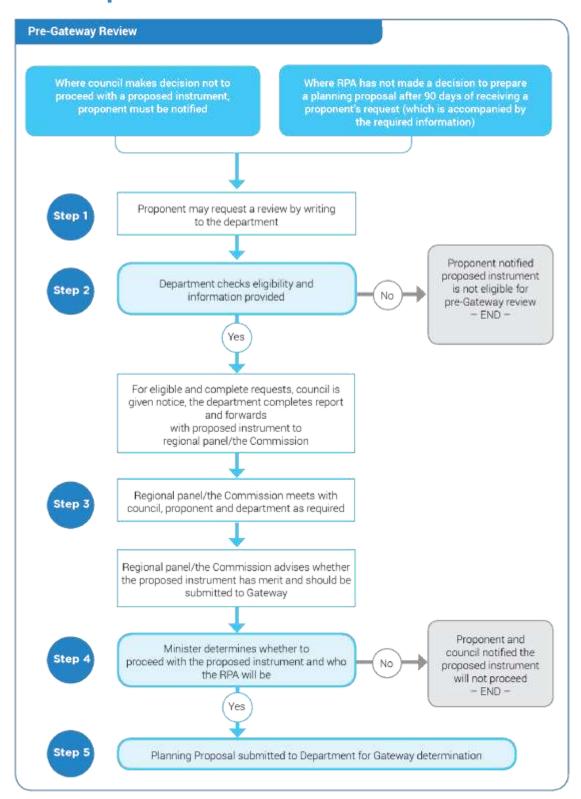

# 2.3 The pre-Gateway review

A proponent may request a pre-Gateway review where the relevant local council has determined not to support the planning proposal or has failed to make a decision within 90 days of lodgement of a planning proposal.

Under the policy the Department makes the final decision on each pre-Gateway review request. This decision is informed by:

- · material submitted from the applicant
- · a council assessment report and/or any submission made during the review
- · a report by the Department identifying whether the planning proposal has strategic merit
- independent advice from the JRPP or the Commission on the strategic merit and site-specific merit of the proposal.

Pre-Gateway Review - Findings and Recommendations Report - September 2015

Attachment A sets out the steps in the pre-Gateway review under the current policy.

Where a pre-Gateway review recommends that a proposal should proceed, either the council or the JRPP/the Commission can be appointed as the relevant planning authority and a Gateway determination issued. The Department offers councils the opportunity to be the relevant planning authority for the planning proposal that arises out of a successful pre-Gateway review request unless council has expressly indicated a preference not to.

#### 5.2.4 Role of the JRPP

Under the current policy, if the JRPP recommends a proposal be submitted to the Gateway, the Minister (or delegate) determines whether to proceed with the proposal and who the relevant planning authority will be. This requires the JRPP to pass the review back to the Department for the next steps in the process.

To streamline the process and reduce time delays, the JRPP will make the final decision on whether the pre-Gateway review should be supported and proceed to Gateway or not. It is recommended that the Minister delegate the power to appoint the relevant planning authority to the JRPPs and the Commission (for the City of Sydney).