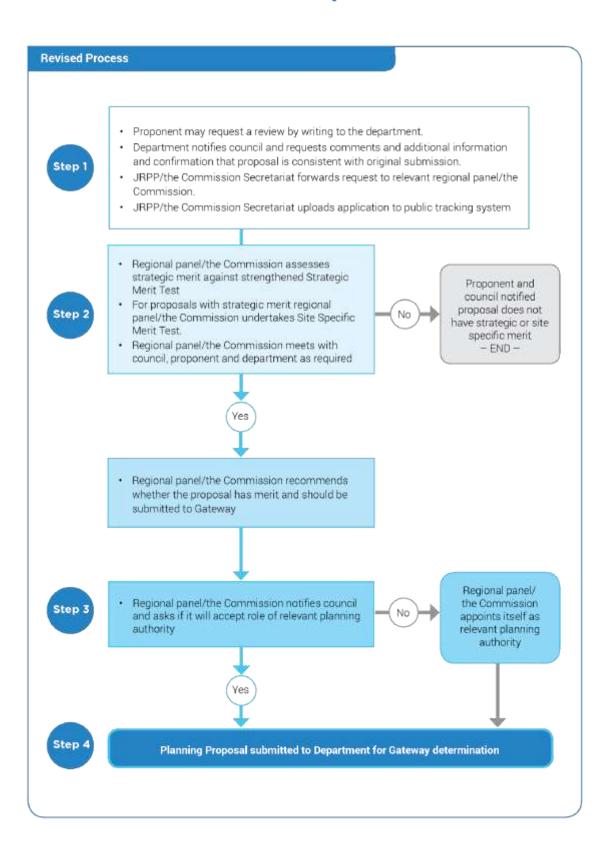

Attachment B sets out the proposed steps in the revised process.

The key proposals for change are:

- The Department will no longer undertake an initial assessment.
- All review requests should be automatically referred to the relevant JRPP/the Commission within 3 days of receipt.
- The Council will be notified upon receipt of an application and requested to provide any comments, additional information and confirmation that the proposal is consistent with that considered by Council to the JRPP.
- A revised strategic merit test will be applied by the JRPP/the Commission to clarify in more detail the basis upon which a review will be considered, including taking into account the time that has elapsed since the last zoning of the land took place.
- Proposals that do not meet the strategic merit test will not be able to proceed to Gateway.
- Those that do meet the new strategic merit test will also have to meet the existing site-specific merit test before they can be recommended for a Gateway by the JRPP/the Commission.
- The power to appoint an alternative relevant planning authority will be delegated to the JRPPs and the Commission (in the case of the City of Sydney).
- Plan-making powers will be delegated to the JRPPs and the Commission. This
  is consistent with the delegations to councils, as relevant planning authorities,
  to make plans.
- Requests for review will be uploaded to the JRPP or the Commission public application tracking system within five working days of receipt.
- If the JRPP/the Commission recommends that a proposal should proceed to Gateway, it will concurrently notify the relevant council and ask if it will accept the role of relevant planning authority to take the proposal to the Gateway and then finalise the proposal.
- Councils will have 42 days to accept the relevant planning authority role; otherwise the relevant JRPP/the Commission will appoint itself as relevant planning authority.
- 12. The Department's Guide to Preparing Planning Proposals and the Guide to Preparing LEPs will be amended to note that in specified circumstances councils consider the benefit of community participation at an early stage prior to making a decision on the merits of a spot rezoning or LEP amendment.

### **Attachment B - Revised process**