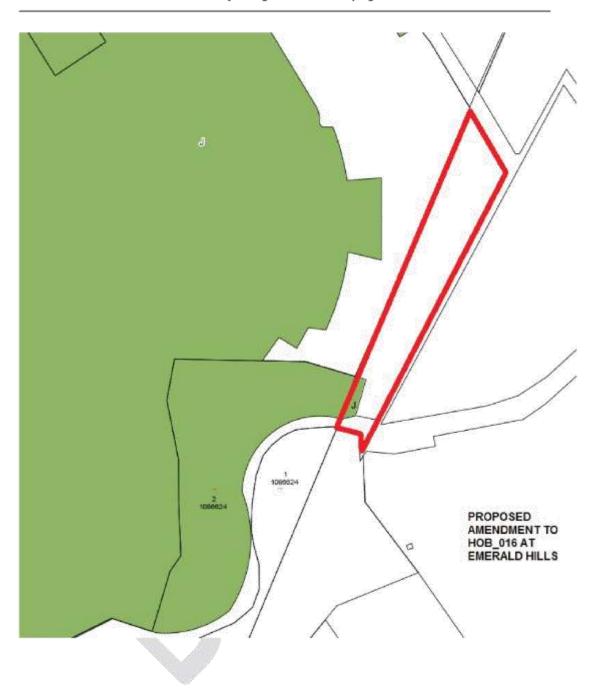

ent for notification                                        | March 2016                                                                                      |

#### Schedule of Attachments

Attachment A - Re-alignment of LGA boundaries

Attachment B - Original Camden LEP 2010 maps prior to re-alignment of LGA boundaries

Attachment C- Amendments proposed for land near Emerald Hills

### Attachment A - Re-alignment of LGA boundaries



Attachment B – Original Camden LEP 2010 maps prior to re-alignment of LGA boundaries





























Amendment No. 39 - LGA boundary re-alignment housekeeping amendment to Camden LEP 2010

### Attachment C - Amendments proposed for land near Emerald Hills



Amendment No. 39 – LGA boundary re-alignment housekeeping amendment to Camden LEP 2010



Amendment No. 39 - LGA boundary re-alignment housekeeping amendment to Camden LEP 2010



Amendment No. 39 – LGA boundary re-alignment housekeeping amendment to Camden LEP 2010



Amendment No. 39 - LGA boundary re-alignment housekeeping amendment to Camden LEP 2010







ORD06



# WARD BOUNDARIES

# **OPTION 2:**

Narellan moves from Central to South Ward Currans Hill and Smeaton Grange move from North Ward to Central Ward

Part of Spring Farm moves from Central to South Ward. The whole Spring Farm is within South Ward

Part of Mount Annan move from South to Central Ward. The whole Mount Annan is within Central Ward Narellan Vale contained with Central Ward







# Monthly Report

# Camden Council

August 2015

# **Investment Exposure**

Council's investment portfolio is mainly direc