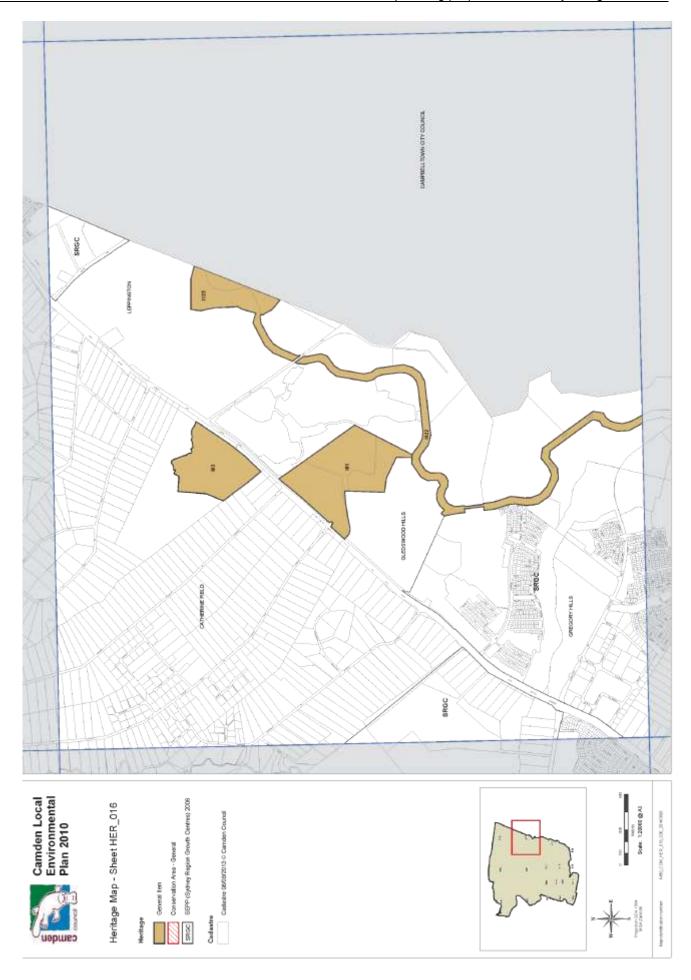

|
| Anticipated date RPA will make the plan (if delegated)                                                      | March 2016                                                                                      |
| Anticipated date RPA will forward to the department for notification                                        | March 2016                                                                                      |

#### Schedule of Attachments

Attachment A - Re-alignment of LGA boundaries

Attachment B - Original Camden LEP 2010 maps prior to re-alignment of LGA boundaries

Attachment C- Amendments proposed for land near Emerald Hills

### Attachment A - Re-alignment of LGA boundaries



Attachment B – Original Camden LEP 2010 maps prior to re-alignment of LGA boundaries





























Amendment No. 39 - LGA boundary re-alignment housekeeping amendment to Camden LEP 2010

### Attachment C - Amendments proposed for land near Emerald Hills



Amendment No. 39 – LGA boundary re-alignment housekeeping amendment to Camden LEP 2010



Amendment No. 39 - LGA boundary re-alignment housekeeping amendment to Camden LEP 2010



Amendment No. 39 – LGA boundary re-alignment housekeeping amendment to Camden LEP 2010



Amendment No. 39 - LGA boundary re-alignment housekeeping amendment to Camden LEP 2010







ORD06



# WARD BOUNDARIES

# **OPTION 2:**

Narellan moves from Central to South Ward Currans Hill and Smeaton Grange move from North Ward to Central Ward

Part of Spring Farm moves from Central to South Ward. The whole Spring Farm is within South Ward

Par