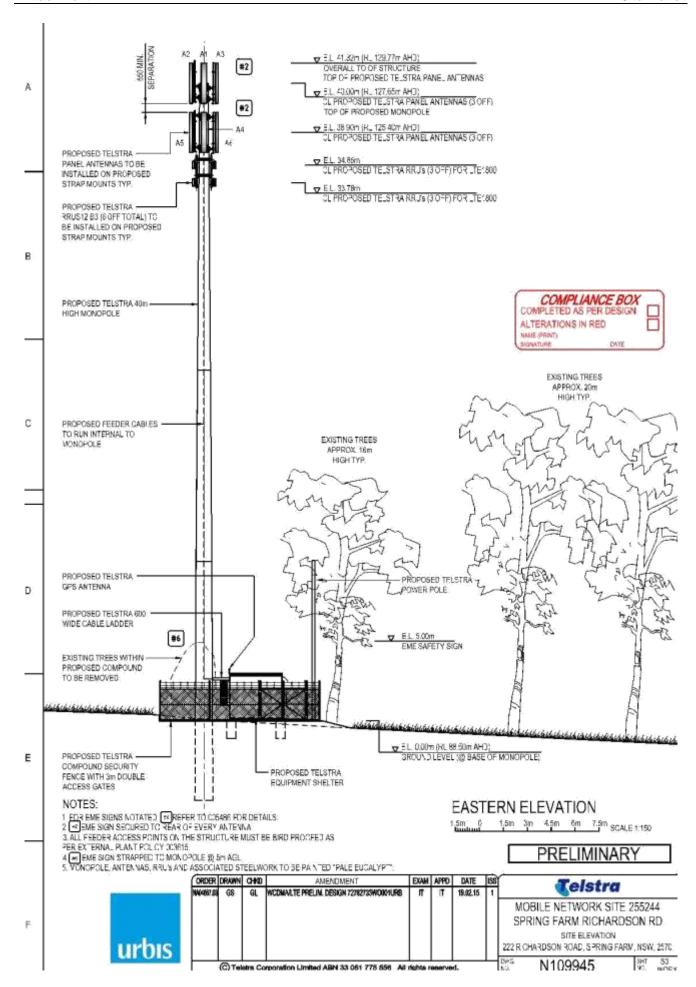

# 1.2 Proposal Overview

The proposed development for a telecommunication facility, specifically involves:

- installation of a 41.32m high monopole with a non-reflective, neutral colour finish;
- installation of 6 panel antennas (each with the following dimensions 2533mm x 353mm x 209mm). Three of
  the antennas will be located at a height of 36.9m and the remaining 3 will be located at a height of 40m.
- construction of an ancillary equipment shelter to accommodate electrical and telecommunication equipment associated with the facility (dimensions of 3.28m x 2.28m x 2.995m) within a fenced off area with 3m wide double access gates;
- installation of 6 remote radio units located beneath the antennas;
- clearing of land, including the removal of 3 trees (planted acadias);
- installation of associated feeder cable running internally within the monopole, providing a connection from the monopole to the equipment shelter;
- ancillary works to include the installation of a concrete footing and the provision of a 600mm wide Telstra cable ladder; and
- · access to the site for construction and maintenance purposes from Richardson Road.