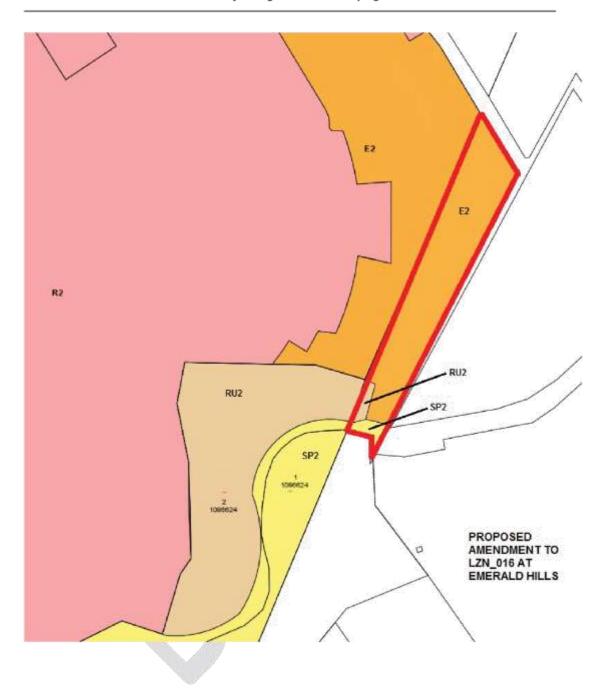

# **ATTACHMENTS - ORDINARY COUNCIL**

| ORD01 | Remediation Of<br>And Associated | sion Of Land To Create 123 Residential Lots,<br>f Land, Construction Of Roads, Drainage, Landscaping<br>d Site Works At 235, 237 And 240 Macarthur Road And<br>ad, Spring Farm                              |
|-------|----------------------------------|-------------------------------------------------------------------------------------------------------------------------------------------------------------------------------------------------------------|
|       | Attachment 1:                    | Proposed Plans5                                                                                                                                                                                             |
|       | Attachment 2:                    | Subdivision Plan10                                                                                                                                                                                          |
| ORD02 | Monopole, Flus Construction O    | elstra Telecommunications Facility Including A 41m<br>th Panel Antennas And Remote Radio Units, And<br>f An Ancillary Equipment Shelter, Security Fencing<br>d Site Works, 222 Richardson Road, Spring Farm |
|       | Attachment 1:                    | Site Plans                                                                                                                                                                                                  |
|       | Attachment 2:                    | Independent Peer Review16                                                                                                                                                                                   |
| ORD03 | Pre-Gateway Re                   | eview - Findings And Recommendations Report                                                                                                                                                                 |
|       | Attachment 1:                    | Review of the pre- Gateway review process - Findings and Recommendation Report                                                                                                                              |
|       | Attachment 2:                    | Attachment 2 PRE-GATEWAY REVIEW PROCESS final50                                                                                                                                                             |
| ORD04 |                                  | Camden LEP 2010 To Reflect LGA Boundary Re-<br>East Leppington (Willowdale) And Emerald Hills                                                                                                               |
|       | Attachment 1:                    | Draft planning proposal - boundary realignment A4 55                                                                                                                                                        |
| ORD06 | Review Of Ward                   | d Boundaries 2015                                                                                                                                                                                           |
|       | Attachment 1:                    | Current Ward Boundary Map91                                                                                                                                                                                 |