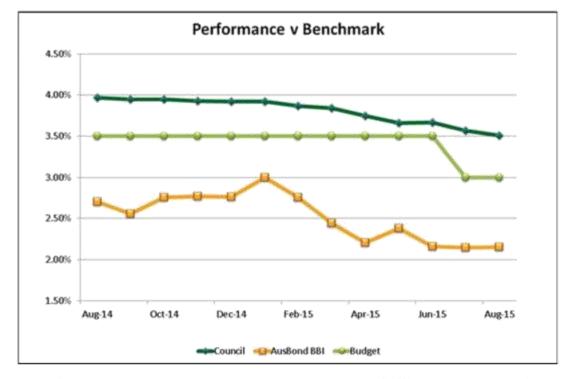

cil: August 2015

# **Interest Summary**

The portfolio's interest summary as at 31 August 2015 is as follows:

| NUMBER OF INVESTMENTS     | 64         |
|---------------------------|------------|
| AVERAGE DAYS TO MATURITY  | 468        |
| AVERAGE PERCENTAGE        | 3.56% p.a. |
| WEIGHTED PORTFOLIO RETURN | 3.51% p.a. |
| CBA CALL ACCOUNT *        | 1.70% p.a. |
| HIGHEST RATE              | 5.10% p.a. |
| LOWEST RATE               | 2.85% p.a. |
| BUDGET RATE               | 3.00% p.a. |
| AVERAGE BBSW (30 Day)     | 2.04% p.a. |
| AVERAGE BBSW (90 Day)     | 2.14% p.a. |
| AVERAGE BBSW (180 Day)    | 2.23% p.a. |
| OFFICIAL CASH RATE        | 2.00% p.a. |
| AUSBOND BANK BILL INDEX   | 2.15% p.a. |

\*Note: CBA call account is not included in the investment performance calculations



The portfolio's outperformance over the benchmark (AusBond Bank Bill Index) will continue to be attributed to the longer-dated deposits in the portfolio. Deposits invested close to or above 4% will contribute strongly to outperformance over future financial years. As existing deposits mature, performance will generally fall as deposits will be reinvested at much lower prevailing rates. FY16 budgets and beyond should be adjusted to reflect a longer period of low interest rates.

Camden Council: August 2015

# Appendix A – List of Investments

|                       | Camden Council Investment Portfolio as at 31 August 2015