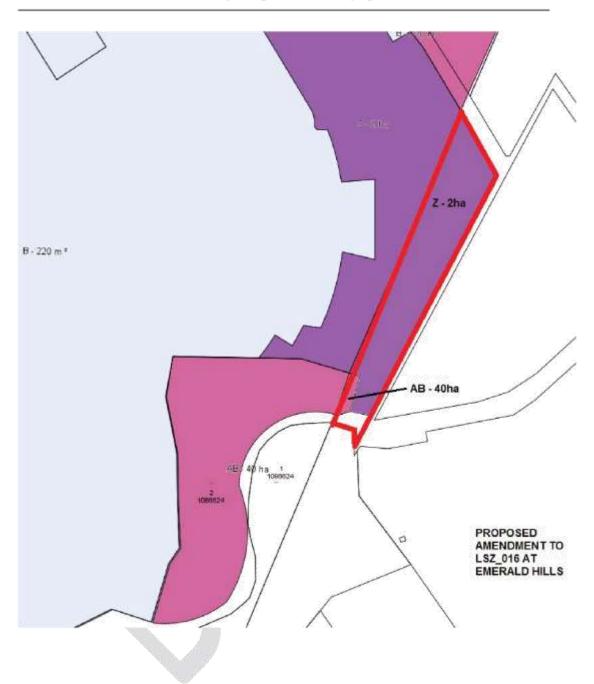

# **ATTACHMENTS - ORDINARY COUNCIL**

| ORD01 | Remediation Of<br>And Associated | sion Of Land To Create 123 Residential Lots,<br>f Land, Construction Of Roads, Drainage, Landscaping<br>d Site Works At 235, 237 And 240 Macarthur Road And<br>ad, Spring Farm                              |
|-------|----------------------------------|-------------------------------------------------------------------------------------------------------------------------------------------------------------------------------------------------------------|
|       | Attachment 1:                    | Proposed Plans5                                                                                                                                                                                             |
|       | Attachment 2:                    | Subdivision Plan10                                                                                                                                                                                          |
| ORD02 | Monopole, Flus Construction O    | elstra Telecommunications Facility Including A 41m<br>th Panel Antennas And Remote Radio Units, And<br>f An Ancillary Equipment Shelter, Security Fencing<br>d Site Works, 222 Richardson Road, Spring Farm |
|       | Attachment 1:                    | Site Plans                                                                                                                                                                                                  |
|       | Attachment 2:                    | Independent Peer Review16                                                                                                                                                                                   |
| ORD03 | Pre-Gateway Re                   | eview - Findings And Recommendations Report                                                                                                                                                                 |
|       | Attachment 1:                    | Review of the pre- Gateway review process - Findings and Recommendation Report                                                                                                                              |
|       | Attachment 2:                    | Attachment 2 PRE-GATEWAY REVIEW PROCESS final50                                                                                                                                                             |
| ORD04 |                                  | Camden LEP 2010 To Reflect LGA Boundary Re-<br>East Leppington (Willowdale) And Emerald Hills                                                                                                               |
|       | Attachment 1:                    | Draft planning proposal - boundary realignment A4 55                                                                                                                                                        |
| ORD06 | Review Of Ward                   | d Boundaries 2015                                                                                                                                                                                           |
|       | Attachment 1:                    | Current Ward Boundary Map91                                                                                                                                                                                 |