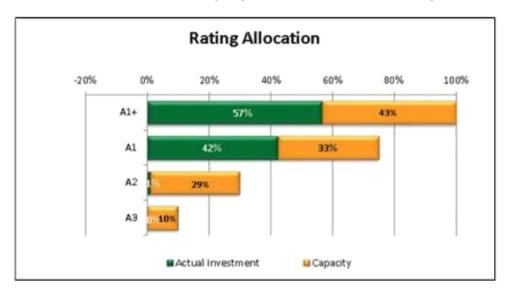

|
| Bendigo-Adelaide | \$6.00M         | A1     | 15.0%        | 6.5%   | \$7.86M  |
| Rural            | \$3.50M         | A1     | 15.0%        | 3.8%   | \$10.36M |
| ING^             | \$1.00M         | A2     | 5.0%         | 1.2%   | \$3.51M  |
| Total            | \$92.40M        |        |              | 100.0% |          |

AForeign subsidiary banks are limited to 5% of the total investment portfolio as per Council's investment policy.

The investment portfolio is predominately directed to the higher rated entities led by NAB and BankWest.



Camden Council: August 2015

# **Credit Quality**

A1+ (the domestic majors) and A1 (the higher rated regionals) rated ADIs are the largest share of Council's investments. There is still capacity to invest across the entire credit spectrum.



# Term to Maturity

The portfolio remains adequately liquid with approximately 3.8% of investments at-call and around another 25.4% of assets maturing within 3 months. There is still high capacity to invest in terms greater than 1 year. In consultation with its investment advisors, Council has strategically diversified its investments across various maturities up to 5 years over recent years.



Camden Council: August 2015

In the historic low interest rate environment, as existing deposits mature, they will generally be reinvested at much lower rates than preceding years. A larger spread of maturities in medium-term assets would help income pressures over future financial years. This is becoming increasingly difficult with the RBA's pair of rate cuts in 2015, coupled with deposit margin