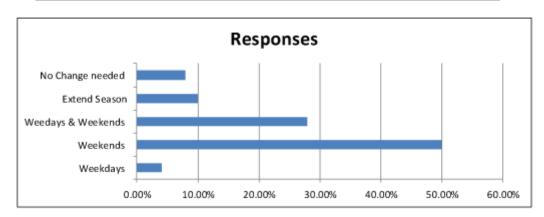

| 40%       |
| Group Exercise (Aqua etc) | 7%        |
| Swimming Lessons          | 11%       |
| Leisure/Recreational Use  | 77%       |
| Squad                     | 13%       |



### Q. 4 Are you more likely to attend the pool on the weekend or weekdays?

### 277 responded

| Answer Choices | Responses |
|----------------|-----------|
| Weekend        | 23%       |
| Weekdays       | 14%       |
| Both           | 63%       |



# Q5. If Council were to extend the opening hours of the pool, what days and times would you suggest?

### 271 responded

| Answer Choices    | Responses |
|-------------------|-----------|
| Weekdays          | 4%        |
| Weekends          | 50%       |
| Weekends/weekdays | 28%       |
| Extend Season     | 10%       |
| No Change needed  | 8%        |



### Q6. Other Comments

### 90 responded

There were opportunities for members of the public to provide free text on issues related to the pool, many chose to comment on the extension of pool hours and these comments were added to the percentages indicated in the question 5 which relate to the extension of hours.

Other responses related to the management of the facility and these have been referred to the YMCA for rectification. Most related to pool use planning and issues related to change rooms such as toilet/shower facilities.