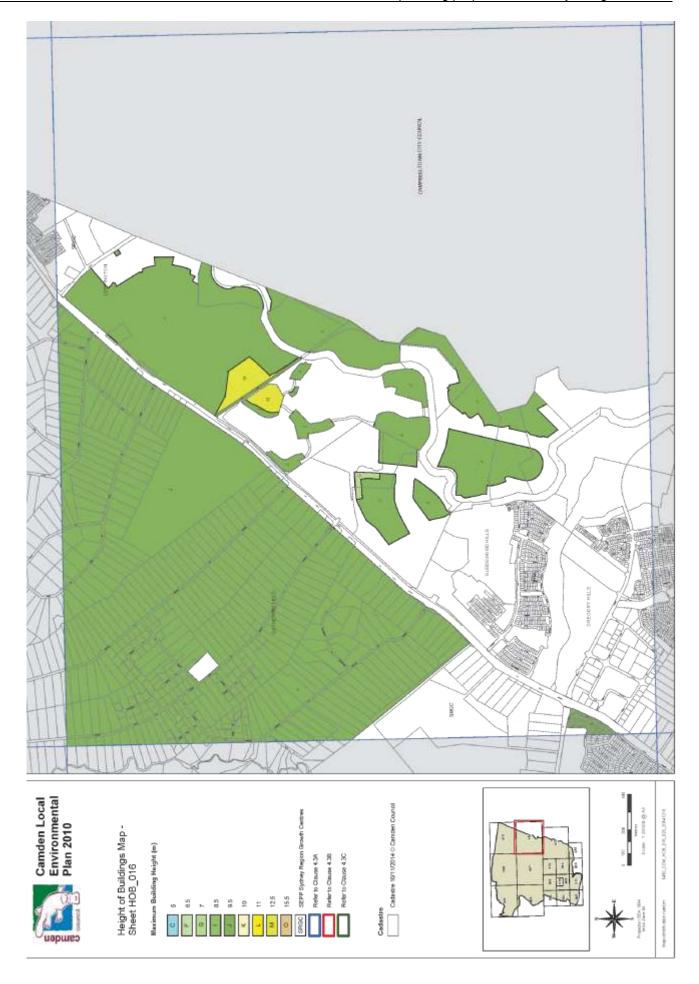

|
| Anticipated date RPA will make the plan (if delegated)                                                      | March 2016                                                                                      |
| Anticipated date RPA will forward to the department for notification                                        | March 2016                                                                                      |

#### Schedule of Attachments

Attachment A - Re-alignment of LGA boundaries

Attachment B - Original Camden LEP 2010 maps prior to re-alignment of LGA boundaries

Attachment C- Amendments proposed for land near Emerald Hills

### Attachment A - Re-alignment of LGA boundaries



Attachment B – Original Camden LEP 2010 maps prior to re-alignment of LGA boundaries





























Amendment No. 39 - LGA boundary re-alignment housekeeping amendment to Camden LEP 2010

### Attachment C - Amendments proposed for land near Emerald Hills



Amendment No. 39 – LGA boundary re-alignment housekeeping amendment to Camden LEP 2010



Amendment No. 39 - LGA boundary re-alignment housekeeping amendment to Camden LEP 2010



Amendment No. 39 – LGA boundary re-alignment housekeeping amendment to Camden LEP 2010



Amendment No. 39 - LGA boundary re-alignment housekeeping amendment to Camden LEP 2010







ORD06



# WARD BOUNDARIES

# **OPTION 2:**

Narellan moves from Central to South Ward Currans Hill and Smeaton Grange move from North Ward to Central Ward

Part of Spring Farm moves from Central to South Ward. The whole Spring Farm is within South Ward

Part of