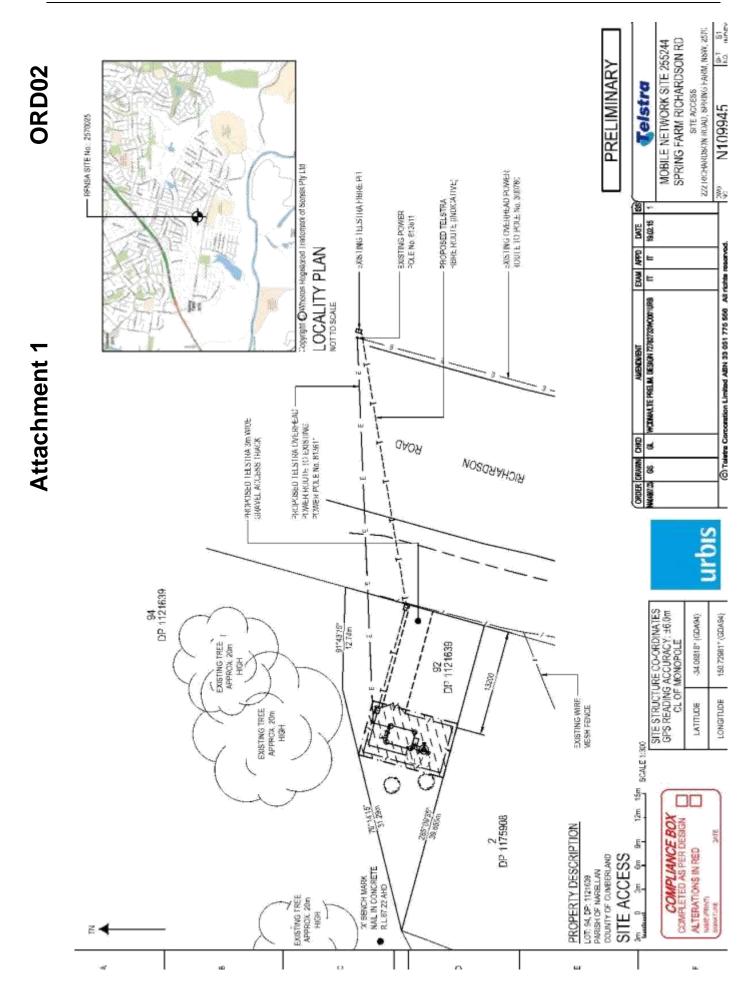

# 1.1 The Subject Site

The development application relates to land legally described as Lot 92 DP1121639 and known as 222 Richardson Road, Spring Farm. Council owns this land which is classified as community land. Council is able to enter into lease arrangements in relation to the land under Division 2 of the Local Government Act 1993.

# 1.2 Proposal Overview

The proposed development for a telecommunication facility, specifically involves:

- installation of a 41.32m high monopole with a non-reflective, neutral colour finish;
- installation of 6 panel antennas (each with the following dimensions 2533mm x 353mm x 209mm). Three of
  the antennas will be located at a height of 36.9m and the remaining 3 will be located at a height of 40m.
- construction of an ancillary equipment shelter to accommodate electrical and telecommunication equipment associated with the facility (dimensions of 3.28m x 2.28m x 2.995m) within a fenced off area with 3m wide double access gates;
- installation of 6 remote radio units located beneath the antennas;
- clearing of land, including the removal of 3 trees (planted acadias);
- installation of associated feeder cable running internally within the monopole, providing a connection from the monopole to the equipment shelter;
- ancillary works to include the installation of a concrete footing and the provision of a 600mm wide Telstra cable ladder; and
- · access to the site for construction and maintenance purposes from Richardson Road.