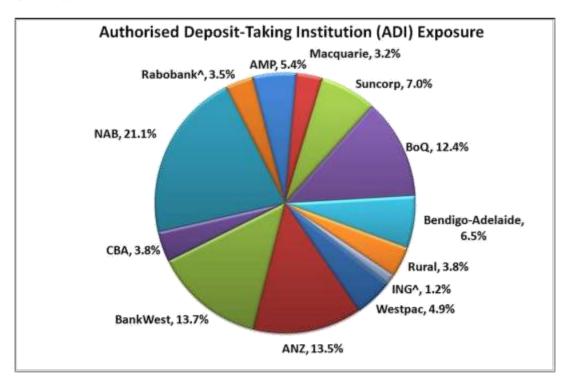

acquarie        | \$3.00M         | A1     | 15.0%        | 3.2%   | \$10.86M |
| Suncorp          | \$6.50M         | A1     | 15.0%        | 7.0%   | \$7.36M  |
| BoQ              | \$11.50M        | A1     | 15.0%        | 12.4%  | \$2.36M  |
| Bendigo-Adelaide | \$6.00M         | A1     | 15.0%        | 6.5%   | \$7.86M  |
| Rural            | \$3.50M         | A1     | 15.0%        | 3.8%   | \$10.36M |
| ING^             | \$1.00M         | A2     | 5.0%         | 1.2%   | \$3.51M  |
| Total            | \$92.40M        |        |              | 100.0% |          |

AForeign subsidiary banks are limited to 5% of the total investment portfolio as per Council's investment policy.

The investment portfolio is predominately directed to the higher rated entities led by NAB and BankWest.



Camden Council: August 2015

# **Credit Quality**

A1+ (the domestic majors) and A1 (the higher rated regionals) rated ADIs are the largest share of Council's investments. There is still capacity to invest across the entire credit spectrum.



# Term to Maturity

The portfolio remains adequately liquid with approximately 3.8% of investments at-call and around another 25.4% of assets maturing within 3 months. There is still high capacity to invest in terms greater than 1 year. In consultation with its investment advisors, Council has strategically diversified its investments across various maturities up to 5 years over recent years.



Camden Council: August 2015

In the historic low interest rate environment, as existing deposits mature, they will generally be reinvested at much lower ra