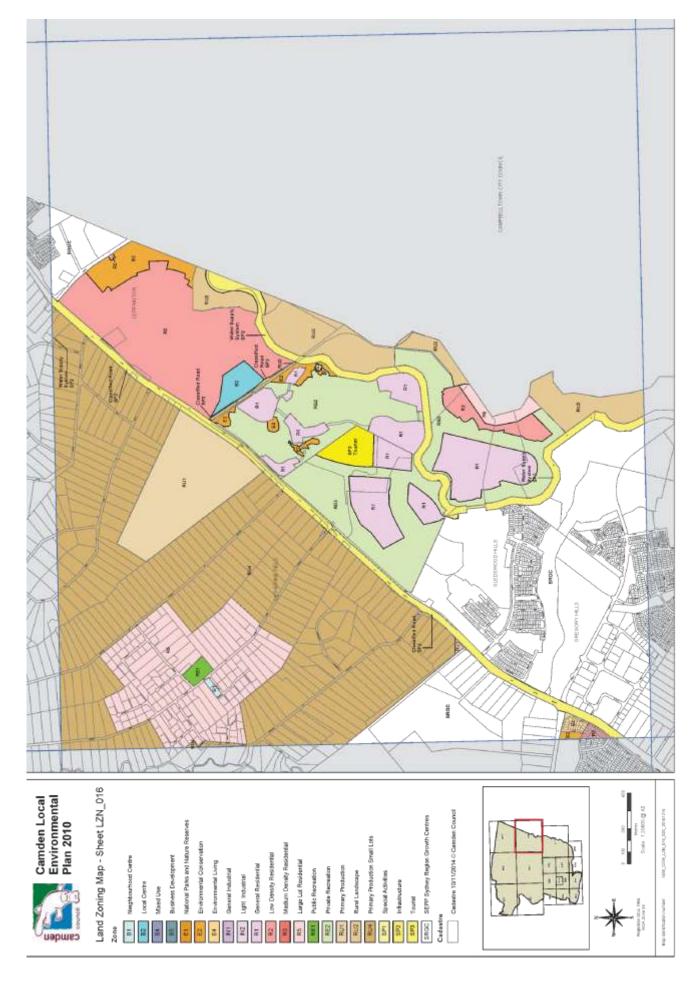

# **ATTACHMENTS - ORDINARY COUNCIL**

| ORD01 | Remediation Of<br>And Associated | sion Of Land To Create 123 Residential Lots,<br>f Land, Construction Of Roads, Drainage, Landscaping<br>d Site Works At 235, 237 And 240 Macarthur Road And<br>ad, Spring Farm                              |
|-------|----------------------------------|-------------------------------------------------------------------------------------------------------------------------------------------------------------------------------------------------------------|
|       | Attachment 1:                    | Proposed Plans5                                                                                                                                                                                             |
|       | Attachment 2:                    | Subdivision Plan10                                                                                                                                                                                          |
| ORD02 | Monopole, Flus Construction O    | elstra Telecommunications Facility Including A 41m<br>th Panel Antennas And Remote Radio Units, And<br>f An Ancillary Equipment Shelter, Security Fencing<br>d Site Works, 222 Richardson Road, Spring Farm |
|       | Attachment 1:                    | Site Plans                                                                                                                                                                                                  |
|       | Attachment 2:                    | Independent Peer Review16                                                                                                                                                                                   |
| ORD03 | Pre-Gateway Re                   | eview - Findings And Recommendations Report                                                                                                                                                                 |
|       | Attachment 1:                    | Review of the pre- Gateway review process - Findings and Recommendation Report                                                                                                                              |
|       | Attachment 2:                    | Attachment 2 PRE-GATEWAY REVIEW PROCESS final50                                                                                                                                                             |
| ORD04 |                                  | Camden LEP 2010 To Reflect LGA Boundary Re-<br>East Leppington (Willowdale) And Emerald Hills                                                                                                               |
|       | Attachment 1:                    | Draft planning proposal - boundary realignment A4 55                                                                                                                                                        |
| ORD06 | Review Of Ward                   | d Boundaries 2015                                                                                                                                                                                           |
|       | Attachment 1:                    | Current Ward Boundary Map91                                                                                                                                                                                 |