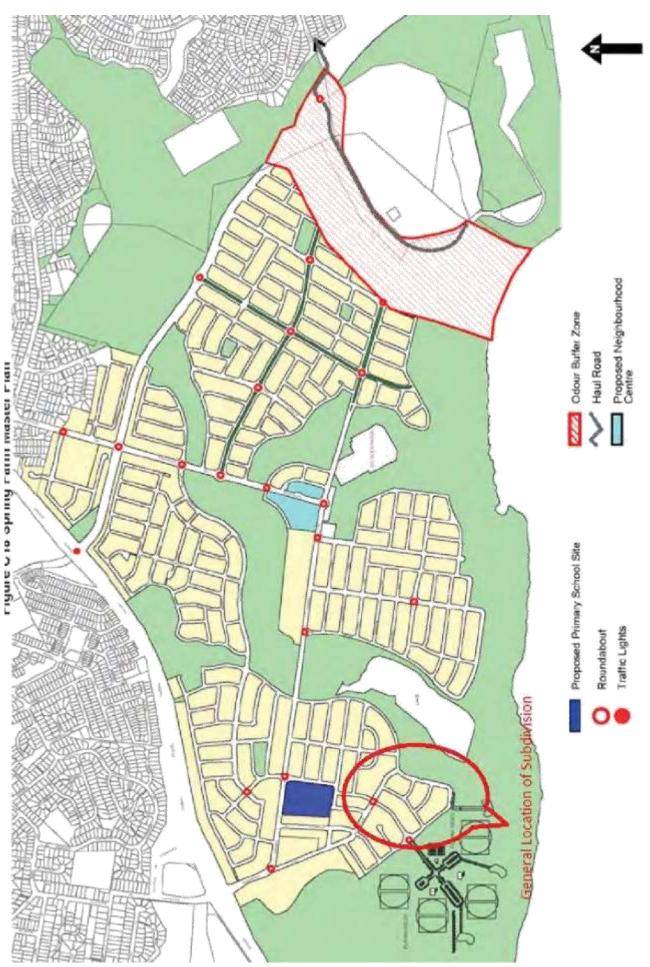

-------|-----------------|---------------------------------------------------------------|-------|
|       | Attachment 3:   | Ward Boundary Option 2                                        | 93    |
| ORD07 | Investment Mo   | nies - August 2015                                            |       |
|       | Attachment 1:   | Investment Report August 2015                                 | 95    |
| ORD08 | Civic Centre Cu | ultural Performance Subsidy                                   |       |
|       | Attachment 1:   | Attach. Civic Centre Cultural Performance Subsidy Policy 4.31 | . 106 |
| ORD09 | Camden War M    | emorial Pool - Survey Results                                 |       |
|       | Attachment 1:   | Camden War Memorial Pool - Survey Results                     | . 117 |













Subdivision Plan



Attachment 2







|                                            |        |           |          |   | PRELIMINARY                                                                 |
|--------------------------------------------|--------|-----------|----------|---|-----------------------------------------------------------------------------|
| MEIONBIT                                   | EXAM   | EXAM APPE | DATE     | 8 | Walasan                                                                     |
| AL DESIGN 72/87/20/COFURS                  | Ħ      | E         | 19.02.15 | w | Calsina                                                                     |
|                                            |        |           |          |   | MOBILE NETWORK SITE 2