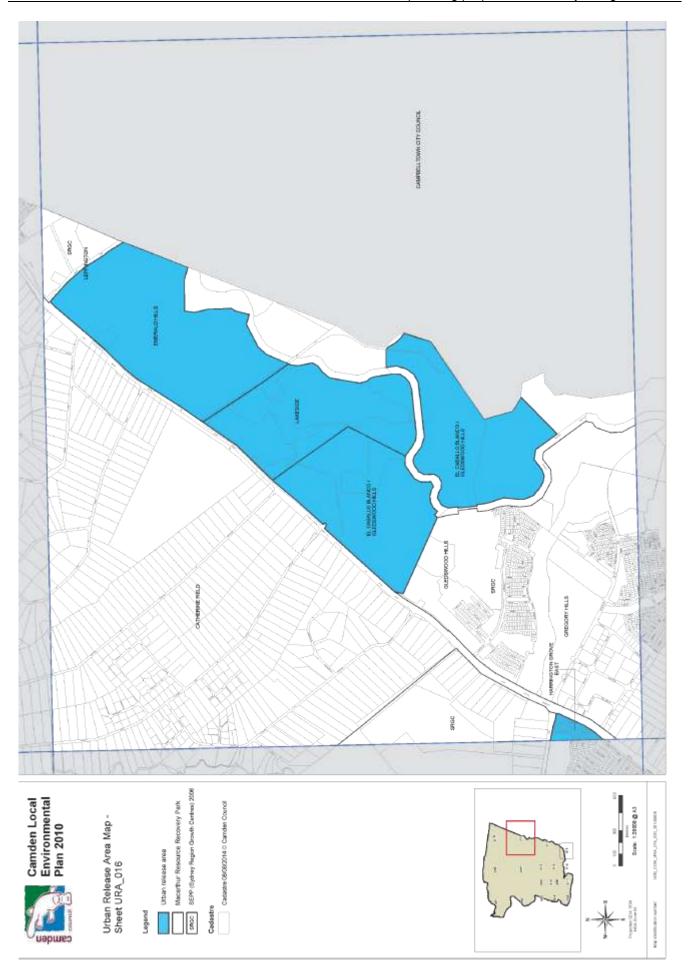

# **ATTACHMENTS - ORDINARY COUNCIL**

| ORD01 | Remediation Of<br>And Associated | sion Of Land To Create 123 Residential Lots,<br>f Land, Construction Of Roads, Drainage, Landscaping<br>d Site Works At 235, 237 And 240 Macarthur Road And<br>ad, Spring Farm                              |
|-------|----------------------------------|-------------------------------------------------------------------------------------------------------------------------------------------------------------------------------------------------------------|
|       | Attachment 1:                    | Proposed Plans5                                                                                                                                                                                             |
|       | Attachment 2:                    | Subdivision Plan10                                                                                                                                                                                          |
| ORD02 | Monopole, Flus Construction O    | elstra Telecommunications Facility Including A 41m<br>th Panel Antennas And Remote Radio Units, And<br>f An Ancillary Equipment Shelter, Security Fencing<br>d Site Works, 222 Richardson Road, Spring Farm |
|       | Attachment 1:                    | Site Plans                                                                                                                                                                                                  |
|       | Attachment 2:                    | Independent Peer Review16                                                                                                                                                                                   |
| ORD03 | Pre-Gateway Re                   | eview - Findings And Recommendations Report                                                                                                                                                                 |
|       | Attachment 1:                    | Review of the pre- Gateway review process - Findings and Recommendation Report                                                                                                                              |
|       | Attachment 2:                    | Attachment 2 PRE-GATEWAY REVIEW PROCESS final50                                                                                                                                                             |
| ORD04 |                                  | Camden LEP 2010 To Reflect LGA Boundary Re-<br>East Leppington (Willowdale) And Emerald Hills                                                                                                               |
|       | Attachment 1:                    | Draft planning proposal - boundary realignment A4 55                                                                                                                                                        |
| ORD06 | Review Of Ward                   | d Boundaries 2015                                                                                                                                                                                           |
|       | Attachment 1:                    | Current Ward Boundary Map91                                                                                                                                                                                 |