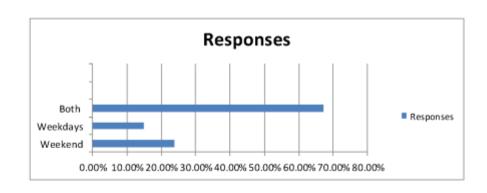

|
| 3              | 23%       |
| 4              | 31%       |
| 5+             | 21%       |



### Q.3 What activities do you participate in at the Pool?

271 responded - percentages indicate that some people participated in 1 or more activities

| Answer Choices            | Responses |
|---------------------------|-----------|
| Individual Fitness        | 40%       |
| Group Exercise (Aqua etc) | 7%        |
| Swimming Lessons          | 11%       |
| Leisure/Recreational Use  | 77%       |
| Squad                     | 13%       |



### Q. 4 Are you more likely to attend the pool on the weekend or weekdays?

### 277 responded

| Answer Choices | Responses |
|----------------|-----------|
| Weekend        | 23%       |
| Weekdays       | 14%       |
| Both           | 63%       |



# Q5. If Council were to extend the opening hours of the pool, what days and times would you suggest?

### 271 responded

| Answer Choices    | Responses |
|-------------------|-----------|
| Weekdays          | 4%        |
| Weekends          | 50%       |
| Weekends/weekdays | 28%       |
| Extend Season     | 10%       |
| No Change needed  | 8%        |



### Q6. Other Comments

### 90 responded

There were opportunities for members of the public to provide free text on issues related to the pool, many chose to comment on the extension of pool hours and these comments were added to the percentages indicated in the question 5 which relate to the extension of hours.

Other responses related to the management of the facility and these have been referred to the YMCA for rectification. M