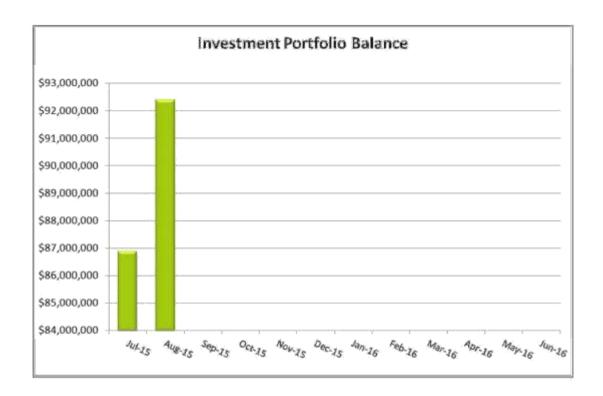

| \$3,500,000.00  | 1.70%         |                  |                         |                                       |                  | 7,,,,,,,,,,,,,,,,,,,,,,,,,,,,,,,,,,,,,, |
|                       | Account to the last of the las | -               |               |                  | -                       |                                       |                  |                                         |

Camden Council: August 2015



# Appendix B - Ratings Definitions

### Standard & Poor's Ratings Description

Standard & Poor's (S&P) is a professional organisation that provides analytical services. An S&P rating is an opinion of the general credit worthiness of an obligor with respect to particular debt security or other financial obligation – based on relevant risk factors.

Credit ratings are based, in varying degrees, on the following considerations:

- Likelihood of payment
- Nature and provisions of the obligation
- Protection afforded by, and relative position of, the obligation in the event of bankruptcy, reorganisation or other laws affecting creditors' rights
- The issue rating definitions are expressed in terms of default risk.

### S&P Short-Term Obligation Ratings are:

- A-1: This is the highest short-t