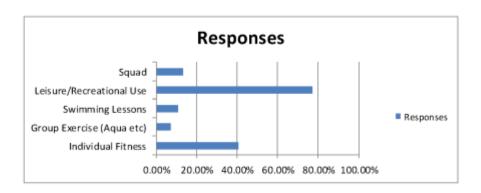

tly    | 17%       |
| Monthly        | 15%       |



### Q.2 How many members of your family utilise the pool?

### 276 responded

| Answer Choices | Responses |
|----------------|-----------|
| 1              | 9%        |
| 2              | 16%       |
| 3              | 23%       |
| 4              | 31%       |
| 5+             | 21%       |



### Q.3 What activities do you participate in at the Pool?

271 responded - percentages indicate that some people participated in 1 or more activities

| Answer Choices            | Responses |
|---------------------------|-----------|
| Individual Fitness        | 40%       |
| Group Exercise (Aqua etc) | 7%        |
| Swimming Lessons          | 11%       |
| Leisure/Recreational Use  | 77%       |
| Squad                     | 13%       |



### Q. 4 Are you more likely to attend the pool on the weekend or weekdays?

### 277 responded

| Answer Choices | Responses |
|----------------|-----------|
| Weekend        | 23%       |
| Weekdays       | 14%       |
| Both           | 63%       |



# Q5. If Council were to extend the opening hours of the pool, what days and times would you suggest?

### 271 responded

| Answer Choices    | Responses |
|-------------------|-----------|
| Weekdays          | 4%        |
| Weekends          | 50%       |
| Weekends/weekdays | 28%       |
| Extend Season     | 10%       |
| No Change needed  | 8%        |



### Q6. Other Comments

### 90 responded

There were opportunities for members of the public to provide free text on issues related to the pool, many chose to comment on the extensi