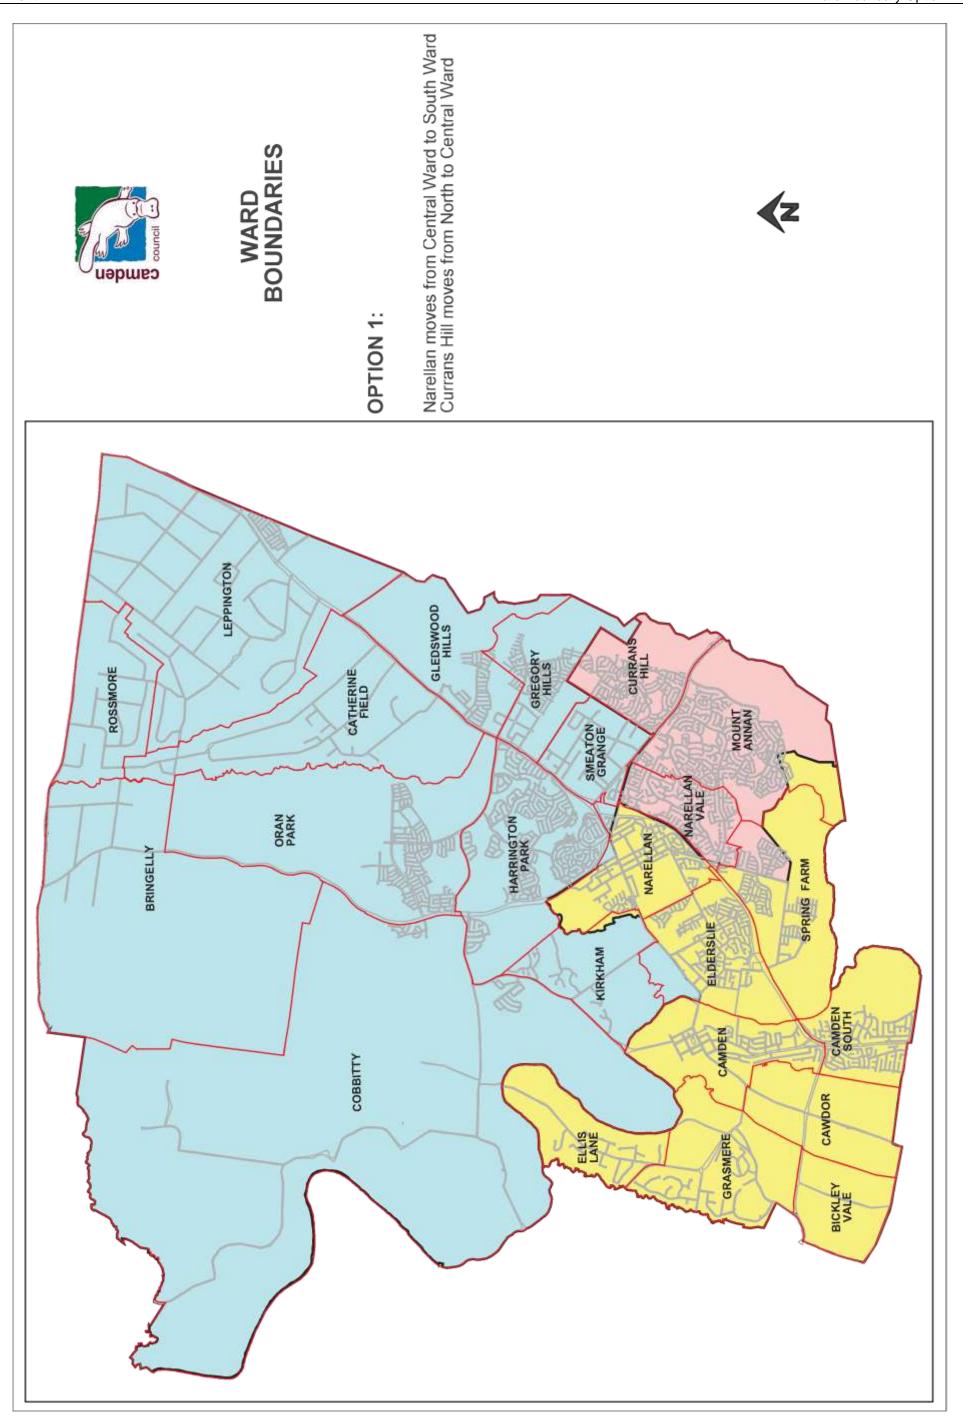

|       | Attachment 2:   | Ward Boundary Option 1                                        | 92    |
|-------|-----------------|---------------------------------------------------------------|-------|
|       | Attachment 3:   | Ward Boundary Option 2                                        | 93    |
| ORD07 | Investment Mo   | nies - August 2015                                            |       |
|       | Attachment 1:   | Investment Report August 2015                                 | 95    |
| ORD08 | Civic Centre Cu | ultural Performance Subsidy                                   |       |
|       | Attachment 1:   | Attach. Civic Centre Cultural Performance Subsidy Policy 4.31 | . 106 |
| ORD09 | Camden War M    | emorial Pool - Survey Results                                 |       |
|       | Attachment 1:   | Camden War Memorial Pool - Survey Results                     | . 117 |