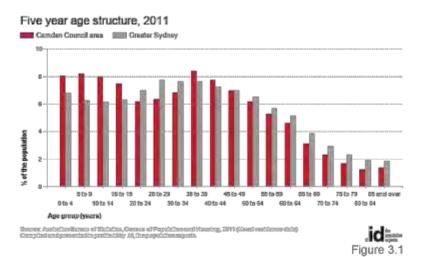

Bringelly.







2.0 STUDY AREA











## 3.0 CHARACTERISTICS OF CAMDEN LGA

### 3.1 POPULATION

In 2011 the population of Camden LGA was 56,720, with a slightly higher proportion of females (50.8%) than males (49.2%). The majority of the population is aged between 18 and 59 years of age (56.7%), however the proportion of babies and pre-, primary and secondary school children (28.9%) is high when compared with the Greater Sydney Area (22.9%). The proportion of the population 60 years of age or older (14.3%) was lower when compared with the Greater Sydney Area (18%).

There were 19,355 dwellings with an average household size of 3.03. Over the next 30 years the population is expected to grow to 250,000. Unemployment levels are low at 4.0%, compared to 5.7% in the Greater Sydney Area.



#### IMPLICATIONS FOR PAMP

Camden LGA's higher than average proportion of babies and pre-, primary and secondary school children (28.9%) suggests a greater need to focus on providing safe and efficient pedestrian facilities, particularly around schools, parks and fields, public transport routes and other locations that attract children and the adults that supervise them.

Children have a high dependency on walking as a principal mode of transport, often combined with public transport use. They are vulnerable road users, given that they are smaller, harder to see, can behave unpredictably and their lack of road experience means it can be difficult for them to identify and navigate dangerous situations. Children are also faced with high densities of cars parking, driving and maneuvering a