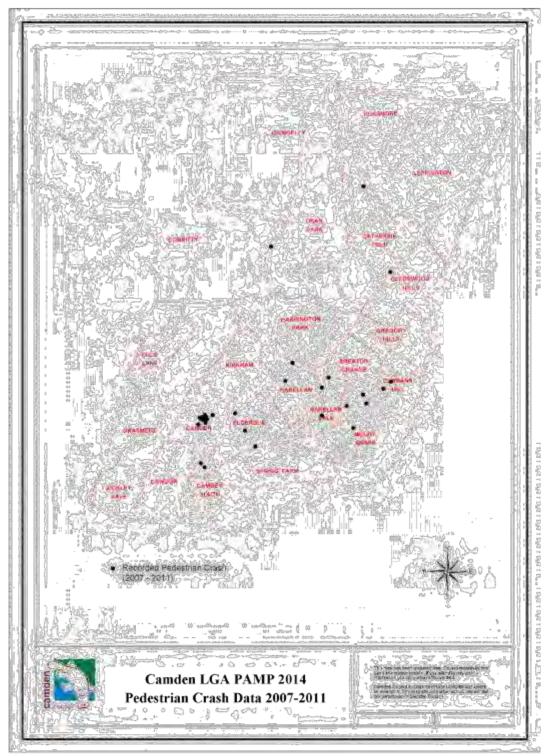

| ORD07 | Re-Establishme          | ent Of Alcohol Free Zone - Old Hume Highway Camd                                 | en  |
|-------|-------------------------|----------------------------------------------------------------------------------|-----|
|       | Attachment 1:           | Reassessment of Alcohol Free Zone - Old Hume<br>Highway CAMDEN - NSW Police 2014 | 66  |
| ORD08 | Camden LGA P            | edestrian Access And Mobility Plan (PAMP) 2014                                   |     |
|       | Attachment 1:           | Camden LGA Pedestrian Access and Moblity Plan 2014                               | 69  |
| ORD09 | IMB Grant For I<br>Shed | Bicentennial Equestrian Park To Extend The Men's                                 |     |
|       | Attachment 1:           | IMB Community Foundation Letter and Funding Agreement                            | 124 |
|       | Attachment 2:           | Proposed Extension - Men's Shed BEP                                              | 134 |

#### Transport for the South West

As previously noted, transport for the South West continues to be a considerable challenge in supporting a future population in-excess of 300,000 (made up of the South West Growth Centre and the remainder of the Camden local government area), plus future employment of 200,000 jobs. Council's submission identifies a number of issues that will need to be addressed, relative to the SWRL Extension, including the *South West Growth Centre Road Network Strategy, Bus Network Strategy,* as well as pedestrian access i.e. *Camden Pedestrian Access and Mobility Plan 2014 (draft)*. The objective of these future strategies is to establish a strategic level of integrated land use and transport planning for the South West Growth Centre, to guide future detailed planning and design of both the transport network and adjoining land uses.