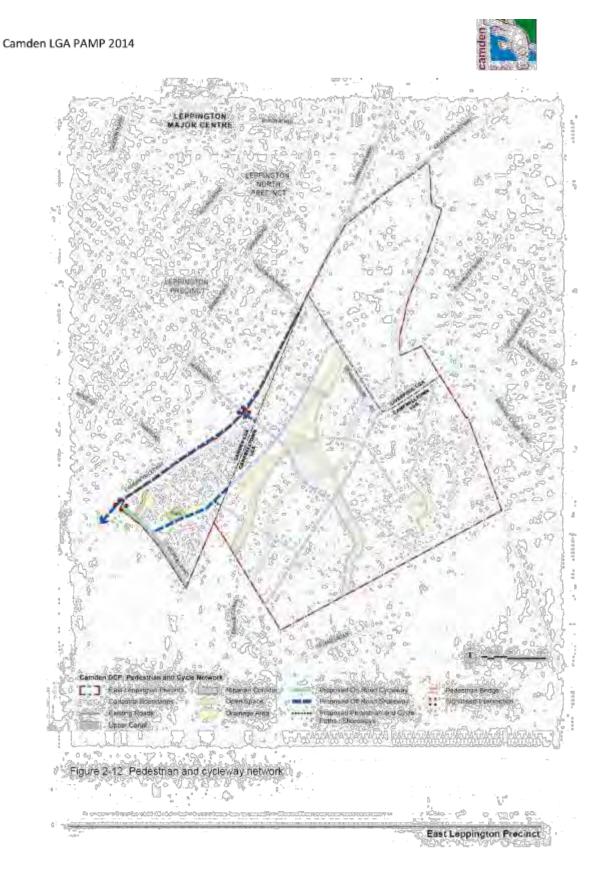

| ORD07 | Re-Establishme          | ent Of Alcohol Free Zone - Old Hume Highway Camd                                 | en  |
|-------|-------------------------|----------------------------------------------------------------------------------|-----|
|       | Attachment 1:           | Reassessment of Alcohol Free Zone - Old Hume<br>Highway CAMDEN - NSW Police 2014 | 66  |
| ORD08 | Camden LGA P            | edestrian Access And Mobility Plan (PAMP) 2014                                   |     |
|       | Attachment 1:           | Camden LGA Pedestrian Access and Moblity Plan 2014                               | 69  |
| ORD09 | IMB Grant For I<br>Shed | Bicentennial Equestrian Park To Extend The Men's                                 |     |
|       | Attachment 1:           | IMB Community Foundation Letter and Funding Agreement                            | 124 |
|       | Attachment 2:           | Proposed Extension - Men's Shed BEP                                              | 134 |