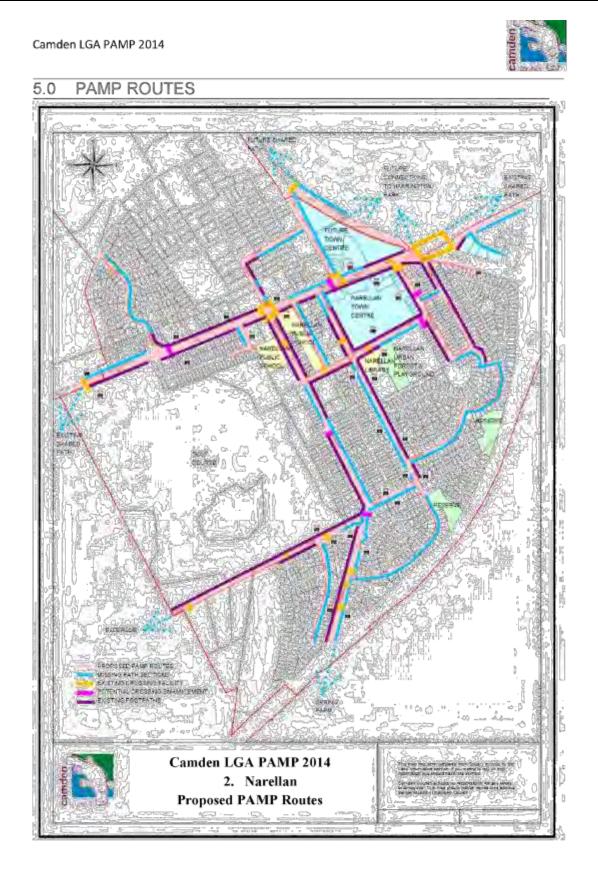

side lane (RUM Code 00) or far side lane (RUM Code 02). There are also a significant number of crashes involving pedestrians walking with traffic (RUM Code 04) and playing, working, lying or standing on the carriageway (RUM Code 03). The only recorded fatal pedestrian crash (RUM Code 49) involved a motor vehicle colliding with a mobility scooter. The total number of recorded crashes within Camden LGA has dropped significantly from 45 identified in the Camden LGA PAMP 2003 (over 5 year period between 1996 and 2001), which included 5 fatalities, to 32 identified in this report (over 5 year period between 2007 and 2011), including 1 fatality. This represents a reduction of approximately 30% in recorded pedestrian crashes.





# 4.0 RESEARCH, REVIEW AND DATA COLLECTION



Figure 4.6













Supporting Documents for the Ordinary Council Meeting held on 24 June 2014 - Page 91













Figure 5.4















Figure 5.6



**ORD08** 





























Figure 5.10









Figure 5.11







Figure 5.12



**ORD08** 



5.0 PAMP ROUTES







## 6.0 PHYSICAL WORKS SCHEDULES

| MIL