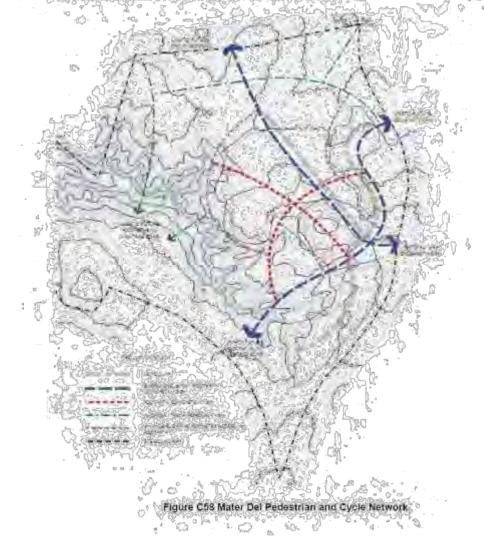

dicated walking paths and informal traits which must be in accordance with figure CS8

Shared waking and cycling paths are to provide connection through out the residential area and link the Mater Dei access road. Macquarie Grove Road and Cobbity Road. Shared paths will be 2.5m wide

Walking paths are located around the perimeter of the residential areas to provide high amenity valking paths within the conservation areas. Walking trails of 1.5m vide also run near the rear of bush frontage lots.

Informal trails are provided within the conservation area and provide pedestrian linkages to Cobbitty. Oran Park and the Mater Der Sonool. Informal trails will be 1 5m and constructed out of a pervicus material. The trails have been aligned to avoid areas of aboriginal archaeological sensitivity.



















800m

Leppington Major Centre

### Camden LGA PAMP 2014

PR

**ORD08** 



Shared path in park 3.0m (share with pedestnans) 1. 200

Figure 3-3: Pedestrian and cycle roules 

q

0





















| ~          | Community                                                                                                                                                                              |
|------------|----------------------------------------------------------------------------------------------------------------------------------------------------------------------------------------|
| ORD09      | Foundation