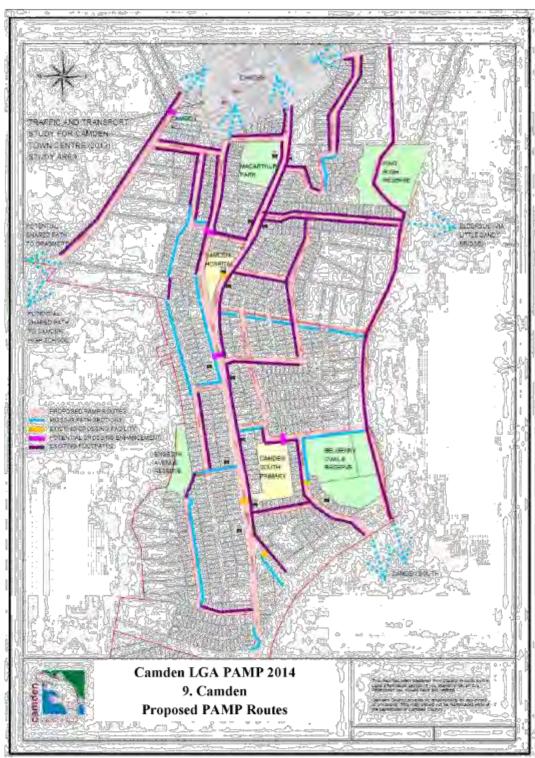

#### Transport for the South West

As previously noted, transport for the South West continues to be a considerable challenge in supporting a future population in-excess of 300,000 (made up of the South West Growth Centre and the remainder of the Camden local government area), plus future employment of 200,000 jobs. Council's submission identifies a number of issues that will need to be addressed, relative to the SWRL Extension, including the *South West Growth Centre Road Network Strategy, Bus Network Strategy,* as well as pedestrian access i.e. *Camden Pedestrian Access and Mobility Plan 2014 (draft)*. The objective of these future strategies is to establish a strategic level of integrated land use and transport planning for the South West Growth Centre, to guide future detailed planning and design of both the transport network and adjoining land uses.

#### Implications & Opportunities

- The objective of the road network strategy is to establish a strategic level of integrated land use and road planning for the South West Growth Centre, to guide future detailed planning and design of both the road network and adjoining land uses. Announcement of the protection of a public transport corridor for the extension of the South West Rail Link will have a significant impact on the objectives of the road network strategy. Construction of heavy rail for passenger use will impact on regional and local road based networks, access to public transport, walking and cycling. These implications highlight a need to determine a robust transport framework for the South West Growth Centre that integrates road and rail.
- Released in December 2013, the NSW Government's strategy 'Sydney's Bus Future' provides a comprehensive plan for Sydney's future bus network, including the South West Growth Centre. However, the SWRL Extension has potential implications for the way in which this bus network strategy was developed, suggesting a need for its review. For example, investigation would be required into Camden local government area suburban routes and how they connect to the rail link, particularly relative to predetermined bus corridors e.g. transit boulevard, Rickard Road.
- The road network throughout the Camden local government area presents a number of challenges in providing safe pedestrian movements; it also however provides opportunities to promote walking, connections to bus stops and other major attractors (retail, community facilities), including the prospect of rail. Many of the associated issues are reflected in Council's 'Camden Pedestrian Access and Mobility Plan 2014 (Draft)'.
- As construction of the rail line will impact on various road based networks, the SWRL Extension needs to advocate for access to quality public transport infrastructure, promoting integrated outcomes for cycle and pedestrian networks, park and ride facilities, all enshrined in CPTED principles.