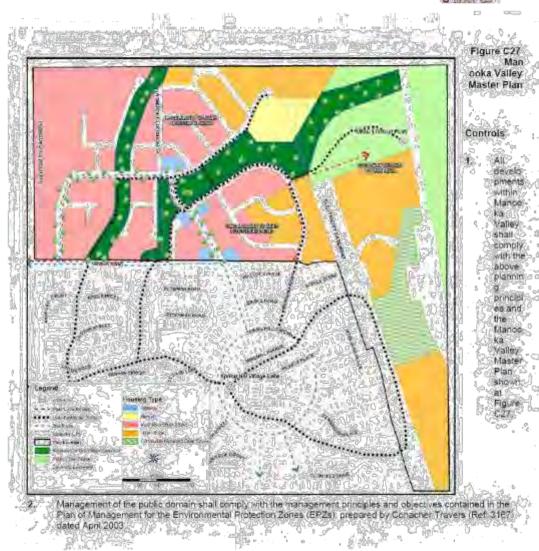

CYCLE NETWORKS DEVELOPING AREAS

200

53.5.9.V

6290

63.

60

### Camden LGA PAMP 2014



űÞ

auce

es l đ

C6.4 Pedestrian and Cycle Network The Eldersile Release Area endourages valking and cycling by providing safe, convenient and legible routes to points of attraction within and beyond the suburb. ÷, 199 0.0 2.20643 -: e 2.65 I q 8 Controls: (FR The cycle network for the Elderslie Release Area is to be designed, constructed and clearly marked in th Eldereile Release Area Pedestrian Cycle Network Map (Figure C15). h Figure C15 Elderslie Pedestrian / Cycle Network 152 Cycle paths shown in the Extensile Release Area Pedestnan Cycle Network that go through or parallel to apen space, may be located either in the road reserve or in the open space drainage land.

NAME DISTRICT





















C10.4 Pedestrian and Cycle Network

Controls

1 The off road pedestrian and cycle network is made up of shared walking and cycling paths, dedicated walking paths and informal traits which must be in accordance with figure CS8

Shared waking and cycling paths are to provide connection through out the residential area and link the Mater Dei access road. Macquarie Grove Road and Cobbity Road. Shared paths will be 2.5m wide

Walking paths are located around the perimeter of the residential areas to provide high amenity valking paths within the conservation areas. Walking trails of 1.5m vide also run near the rear of bush frontage lots.

Informal trails are provided within the conservation area and provide pedestrian linkages to Cobbitty. Oran Park and the Mater Der Sonool. Informal tra