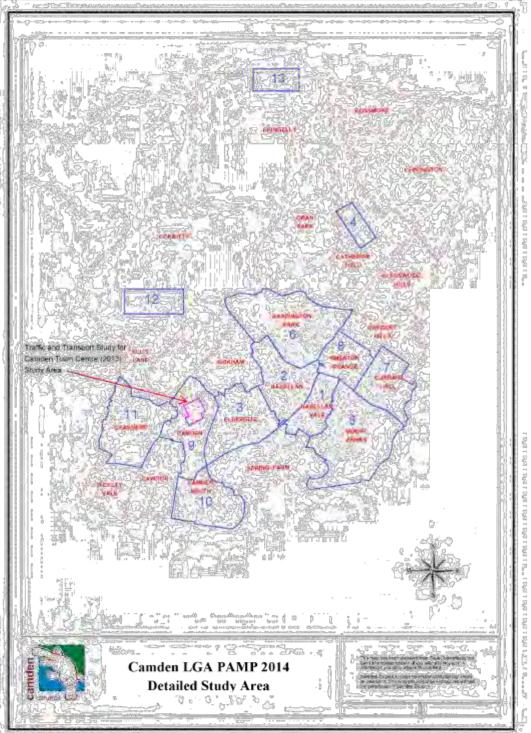

#### Transport for the South West

As previously noted, transport for the South West continues to be a considerable challenge in supporting a future population in-excess of 300,000 (made up of the South West Growth Centre and the remainder of the Camden local government area), plus future employment of 200,000 jobs. Council's submission identifies a number of issues that will need to be addressed, relative to the SWRL Extension, including the *South West Growth Centre Road Network Strategy, Bus Network Strategy,* as well as pedestrian access i.e. *Camden Pedestrian Access and Mobility Plan 2014 (draft)*. The objective of these future strategies is to establish a strategic level of integrated land use and transport planning for the South West Growth Centre, to guide future detailed planning and design of both the transport network and adjoining land uses.