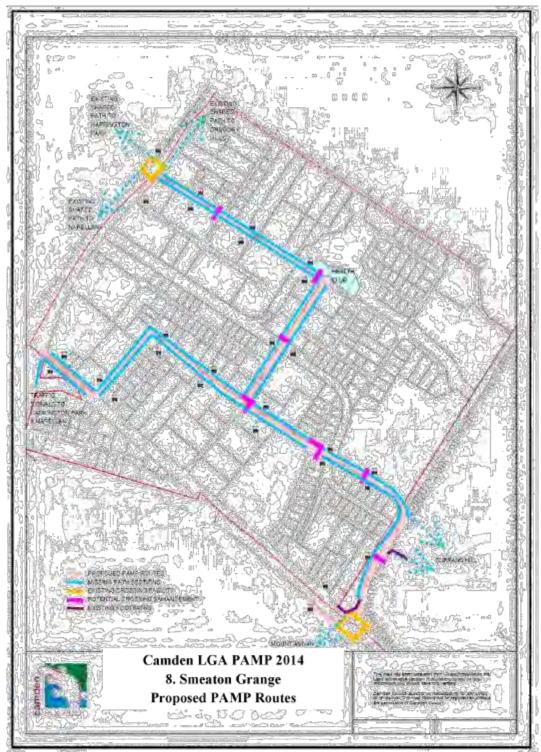

#### Transport for the South West

As previously noted, transport for the South West continues to be a considerable challenge in supporting a future population in-excess of 300,000 (made up of the South West Growth Centre and the remainder of the Camden local government area), plus future employment of 200,000 jobs. Council's submission identifies a number of issues that will need to be addressed, relative to the SWRL Extension, including the *South West Growth Centre Road Network Strategy, Bus Network Strategy,* as well as pedestrian access i.e. *Camden Pedestrian Access and Mobility Plan 2014 (draft)*. The objective of these future strategies is to establish a strategic level of integrated land use and transport planning for the South West Growth Centre, to guide future detailed planning and design of both the transport network and adjoining land uses.

#### Implications & Opportunities

- The objective of the road network strategy is to establish a strategic level of integrated land use and road planning for the South West Growth Centre, to guide future detailed planning and design of both the road network and adjoining land uses. Announcement of the protection of a public transport corridor for the extension of the South West Rail Link will have a significant impact on the objectives of the road network strategy. Construction of heavy rail for passenger use will impact on regional and local road based networks, access to public transport, walking and cycling. These implications highlight a need to determine a robust transport framework for the South West Growth Centre that integrates road and rail.
- Released in December 2013, the NSW Government's strategy 'Sydney's Bus Future' provides a comprehensive plan for Sydney's future bus network, including the South West Growth Centre. However, the SWRL Extension has potential implications for the way in which this bus network strategy was developed, suggesting a need for its review. For example, investigation would be required into Camden local government area suburban routes and how they connect to the rail link, particularly relative to predetermined bus corridors e.g. transit boulevard, Rickard Road.
- The road network throughout the Camden local government area presents a number of challenges in providing safe pedestrian movements; it also however provides opportunities to promote walking, connections to bus stops and other major attractors (retail, community facilities), including the prospect of rail. Many of the associated issues are reflected in Council's 'Camden Pedestrian Access and Mobility Plan 2014 (Draft)'.
- As construction of the rail line will impact on various road based networks, the SWRL Extension needs to advocate for access to quality public transport infrastructure, promoting integrated outcomes for cycle and pedestrian networks, park and ride facilities, all enshrined in CPTED principles.