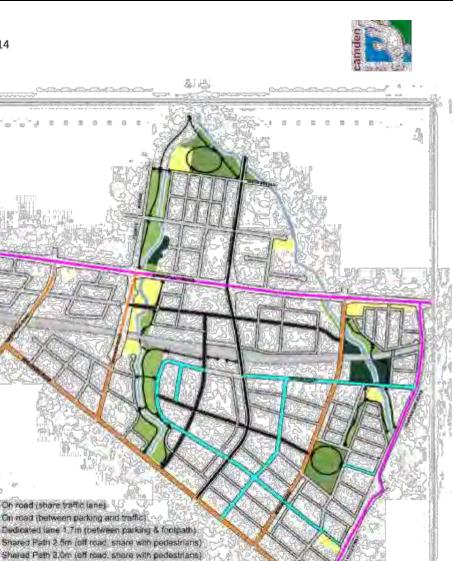

paths and informal traits which must be in accordance with figure CS8

Shared waking and cycling paths are to provide connection through out the residential area and link the Mater Dei access road. Macquarie Grove Road and Cobbity Road. Shared paths will be 2.5m wide

Walking paths are located around the perimeter of the residential areas to provide high amenity valking paths within the conservation areas. Walking trails of 1.5m vide also run near the rear of bush frontage lots.

Informal trails are provided within the conservation area and provide pedestrian linkages to Cobbitty. Oran Park and the Mater Der Sonool. Informal trails will be 1 5m and constructed out of a pervicus material. The trails have been aligned to avoid areas of aboriginal archaeological sensitivity.



















800m

Leppington Major Centre

### Camden LGA PAMP 2014

PR

**ORD08** 



Shared path in park 3.0m (share with pedestnans) 1. 200

Figure 3-3: Pedestrian and cycle roules 

q

0





















| ~          | Community                                                                                                                                                                              |
|------------|----------------------------------------------------------------------------------------------------------------------------------------------------------------------------------------|
| ORD09      | Foundation