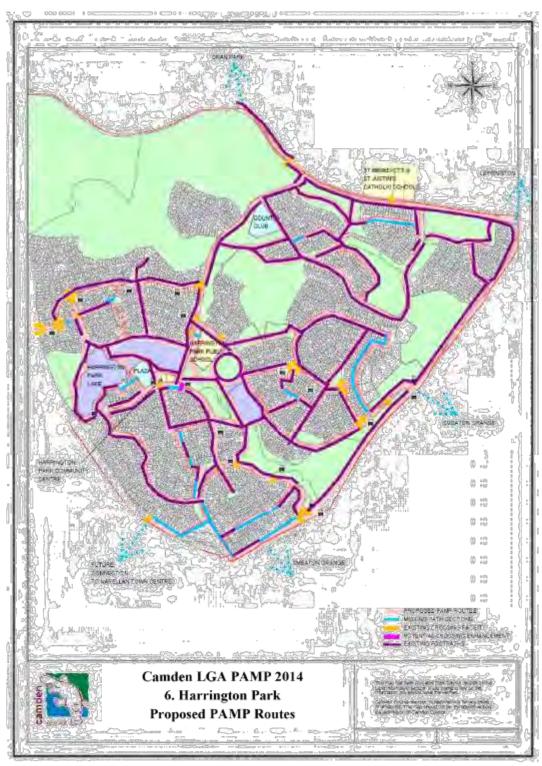

alking with traffic (RUM Code 04) and playing, working, lying or standing on the carriageway (RUM Code 03). The only recorded fatal pedestrian crash (RUM Code 49) involved a motor vehicle colliding with a mobility scooter. The total number of recorded crashes within Camden LGA has dropped significantly from 45 identified in the Camden LGA PAMP 2003 (over 5 year period between 1996 and 2001), which included 5 fatalities, to 32 identified in this report (over 5 year period between 2007 and 2011), including 1 fatality. This represents a reduction of approximately 30% in recorded pedestrian crashes.





# 4.0 RESEARCH, REVIEW AND DATA COLLECTION



Figure 4.6













Supporting Documents for the Ordinary Council Meeting held on 24 June 2014 - Page 91













Figure 5.4















Figure 5.6



**ORD08** 





























Figure 5.10









Figure 5.11







Figure 5.12



**ORD08** 



5.0 PAMP ROUTES







## 6.0 PHYSICAL WORKS SCHEDULES

| MIL