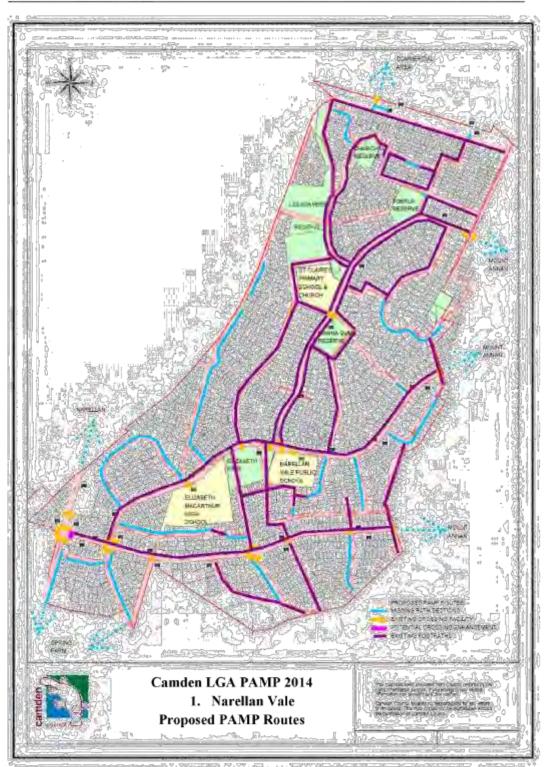

r side lane (RUM Code 00) or far side lane (RUM Code 02). There are also a significant number of crashes involving pedestrians walking with traffic (RUM Code 04) and playing, working, lying or standing on the carriageway (RUM Code 03). The only recorded fatal pedestrian crash (RUM Code 49) involved a motor vehicle colliding with a mobility scooter. The total number of recorded crashes within Camden LGA has dropped significantly from 45 identified in the Camden LGA PAMP 2003 (over 5 year period between 1996 and 2001), which included 5 fatalities, to 32 identified in this report (over 5 year period between 2007 and 2011), including 1 fatality. This represents a reduction of approximately 30% in recorded pedestrian crashes.





# 4.0 RESEARCH, REVIEW AND DATA COLLECTION



Figure 4.6













Supporting Documents for the Ordinary Council Meeting held on 24 June 2014 - Page 91













Figure 5.4















Figure 5.6



**ORD08** 





























Figure 5.10









Figure 5.11







Figure 5.12



**ORD08** 



5.0 PAMP ROUTES







## 6.0 PHYSICAL WORKS SCHEDULES

| MIL