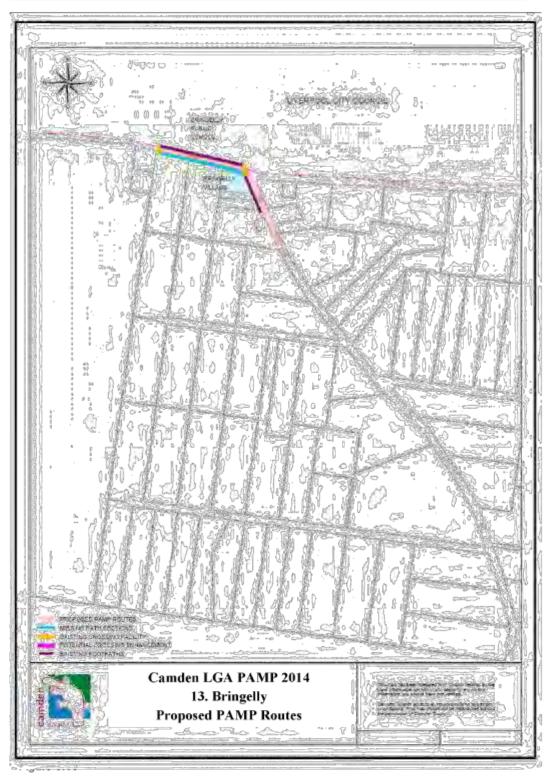

| ORD07 | Re-Establishme          | ent Of Alcohol Free Zone - Old Hume Highway Camd                                 | en  |
|-------|-------------------------|----------------------------------------------------------------------------------|-----|
|       | Attachment 1:           | Reassessment of Alcohol Free Zone - Old Hume<br>Highway CAMDEN - NSW Police 2014 | 66  |
| ORD08 | Camden LGA P            | edestrian Access And Mobility Plan (PAMP) 2014                                   |     |
|       | Attachment 1:           | Camden LGA Pedestrian Access and Moblity Plan 2014                               | 69  |
| ORD09 | IMB Grant For I<br>Shed | Bicentennial Equestrian Park To Extend The Men's                                 |     |
|       | Attachment 1:           | IMB Community Foundation Letter and Funding Agreement                            | 124 |
|       | Attachment 2:           | Proposed Extension - Men's Shed BEP                                              | 134 |

Council's submission recommends that Transport for NSW work with Council in determining the future location of stations at Oran Park and Narellan, as well as other future Centres such as Rossmore and Bringelly, in resolving the potential constraints. Given the quantum of planning already undertaken by Council to date, and the extent of existing centres, a collaborative approach is highly desirable.

#### Key Issues for Council

- Direct link to Oran Park Town Centre;
- · Connection to Narellan Town Centre;
- · Integration with future Centres e.g. Rossmore, Bringelly etc.;
- · Potential connection to Main South Rail Line i.e. Campbelltown/Macarthur;

- Further to the issues identified for the Oran Park Town Centre, Narellan Town Centre is similar in that any disconnection between the Centre and a future station may result in poor urban and transport planning outcomes. While it is noted that Narellan may also assume origin/destination status, resulting in supporting infrastructure such as 'park-and-ride' facilities, the location of the rail station relative to the Town Centre will have a considerable impact on realising opportunities for transit orientated development.
- Investigation is required into locating the corridor (and the corresponding station locations) through the centre of future suburbs e.g. Rossmore, Bringelly etc., integrating communities within walking distance of a transit node that provides a range of residential, commercial, open space and public transport opportunities.

#### Key Issues for Council

- Narellan Sporting Precinct: masterplanned development of sporting precinct on western side of The Northern Road, Narellan.
- Location of future rail stations at Rossmore, Bringelly etc.
- Sterilisation of land once the SWRL Extension corridor is identified. Need to determine a clear timetable for acquisition, beyond the statutory planning protections.
- Heritage items within a proposed SWRL Extension corridor.

#### Implications & Opportunities

- Council is currently in the advanced stages of developing a masterplan for a major (regional) sporting precinct at Narellan, located on the western side of The Northern Road, between Porrende Street (to the south) and Narellan Creek (to the north). This masterplanned facility will host a range of different sports, such as netball and athletics, combined with existing use (hockey and rugby league), to serve as a regional precinct beyond the Camden local government area. Given the extensive constraints on the eastern side of The Northern Road (due to residential development), Council is concerned the western side would be considered for the corridor (subject to proposed future location of stations at Oran Park and Narellan). Such an option may sterilise the subject site, mitigating its capacity to function as a major sporting precinct.
- In advance of detailed planning for future precincts such as Rossmore, Bringelly, Lowes Creek etc., Council requests the opportunity to provide comment on the location of rail stations in the corresponding centres, with a view to preliminary identification of any conceivable constraints.
- In proceeding with the identification of a preferred alignment of the SWRL Extension, pursuant to reservation of a corridor via statutory planning controls, the need for a clear and timely program for land acquisition is important. Implications for the sterilisation of land resulting from corridor reservation may be significant for certain landowners. Coupled with other associated issues, such as a potential change in how the subject land is valued (thus having an impact on the value of Council Rates), may create a potentially adverse circumstance for certain landowners.
- Through identifying options for a preferred alignment of a SWRL Extension corridor, any heritage listed items (as noted in 'Camden Local Environmental Plan 2010', and 'Camden Development Control Plan 2011') should be taken into account. For example, the State Heritage item 'Orielton' is located in proximity to The Northern Road, and would be subject of consideration in preparing any 'Review of Environmental Factors', addressing issues such as curtilage. In addition to existing heritage items, is the potential for discovery of any additional items (Indigenous or European heritage).

- Liaise with Council in identification of future rail station locations for Rossmore, Bringelly etc. with a view to identifying any potential constraints.
- On reserving the SWRL Extension corridor via statutory planning controls, the NSW Government should proceed to implement a timely land acquisition strategy, with a view to circumventing any adverse planning outcome on any impacted landowner.
- In preparing preferred option alignments, and any 'Review of Environmental Factors', that Council is consulted on heritage-related matters in contributing toward the project.