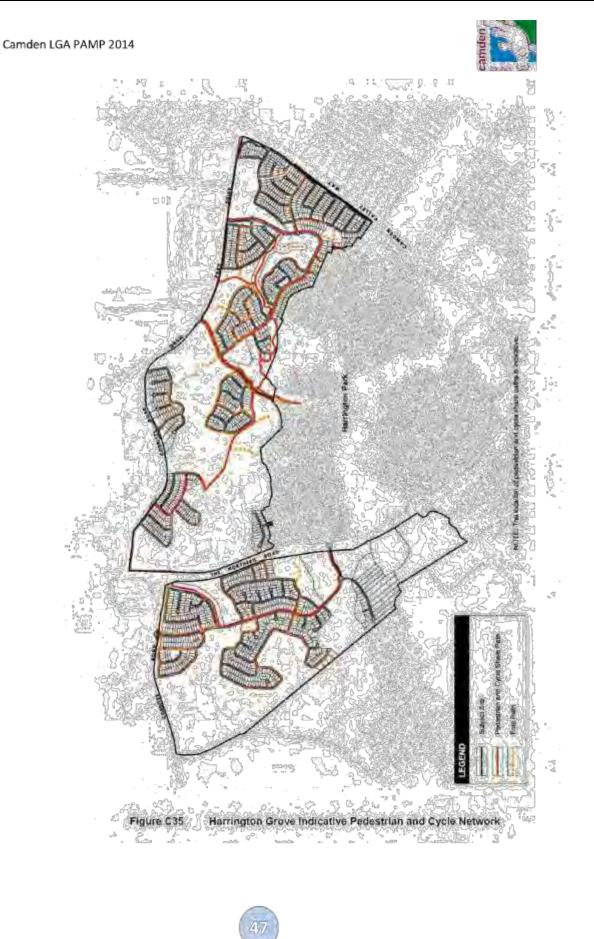

LE NETWORKS DEVELOPING AREAS

200

53.5.9.V

6290

63.

60

### Camden LGA PAMP 2014



űÞ

auce

es l đ

C6.4 Pedestrian and Cycle Network The Eldersile Release Area endourages valking and cycling by providing safe, convenient and legible routes to points of attraction within and beyond the suburb. ÷, 199 0.0 2.20643 -: e 2.65 I q 8 Controls: (FR The cycle network for the Elderslie Release Area is to be designed, constructed and clearly marked in th Eldereile Release Area Pedestrian Cycle Network Map (Figure C15). h Figure C15 Elderslie Pedestrian / Cycle Network 152 Cycle paths shown in the Extensile Release Area Pedestnan Cycle Network that go through or parallel to apen space, may be located either in the road reserve or in the open space drainage land.

NAME DISTRICT





















C10.4 Pedestrian and Cycle Network

Controls

1 The off road pedestrian and cycle network is made up of shared walking and cycling paths, dedicated walking paths and informal traits which must be in accordance with figure CS8

Shared waking and cycling paths are to provide connection through out the residential area and link the Mater Dei access road. Macquarie Grove Road and Cobbity Road. Shared paths will be 2.5m wide

Walking paths are located around the perimeter of the residential areas to provide high amenity valking paths within the conservation areas. Walking trails of 1.5m vide also run near the rear of bush frontage lots.

Informal trails are provided within the conservation area and provide pedestrian linkages to Cobbitty. Oran Park and the Mater Der Sonool. Informal trails