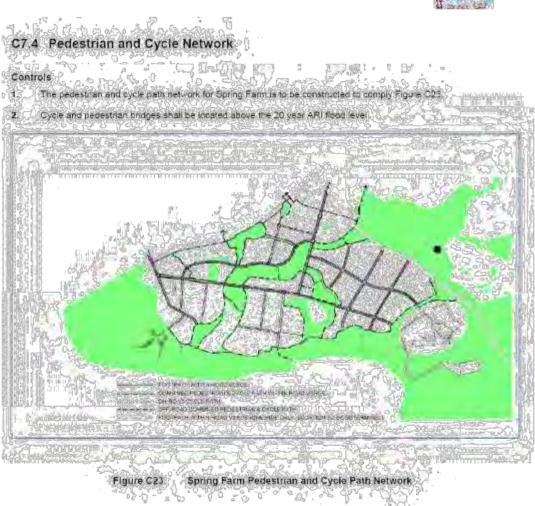

RIAN & CYCLE NETWORKS DEVELOPING AREAS

200

53.5.9.V

6290

63.

60

### Camden LGA PAMP 2014



űÞ

auce

es l đ

C6.4 Pedestrian and Cycle Network The Eldersile Release Area endourages valking and cycling by providing safe, convenient and legible routes to points of attraction within and beyond the suburb. ÷, 199 0.0 2.20643 -: e 2.65 I q 8 Controls: (FR The cycle network for the Elderslie Release Area is to be designed, constructed and clearly marked in th Eldereile Release Area Pedestrian Cycle Network Map (Figure C15). h Figure C15 Elderslie Pedestrian / Cycle Network 152 Cycle paths shown in the Extensile Release Area Pedestnan Cycle Network that go through or parallel to apen space, may be located either in the road reserve or in the open space drainage land.

NAME DISTRICT





















C10.4 Pedestrian and Cycle Network

Controls

1 The off road pedestrian and cycle network is made up of shared walking and cycling paths, dedicated walking paths and informal traits which must be in accordance with figure CS8

Shared waking and cycling paths are to provide connection through out the residential area and link the Mater Dei access road. Macquarie Grove Road and Cobbity Road. Shared paths will be 2.5m wide

Walking paths are located around the perimeter of the residential areas to provide high amenity valking paths within the conservation areas. Walking trails of 1.5m vide also run near the rear of bush frontage lots.

Informal trails are provided within the conservation area and provide pedestrian linkages to Cobbitty. Oran Park and the Mater Der Sonool. Inform