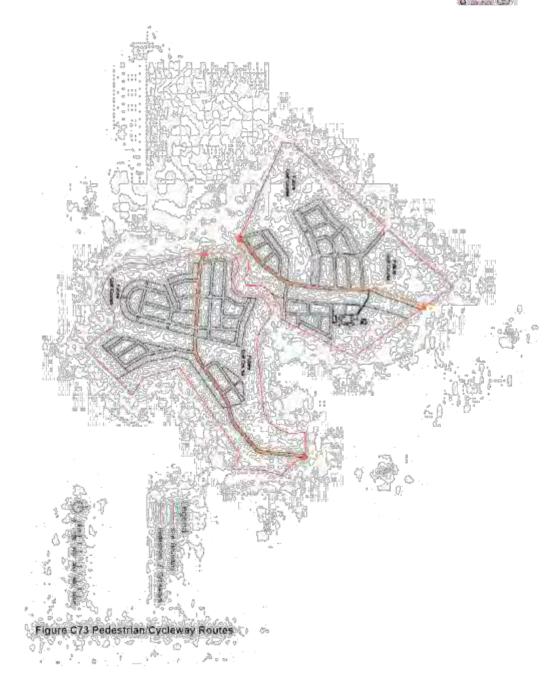

ing paths and informal traits which must be in accordance with figure CS8

Shared waking and cycling paths are to provide connection through out the residential area and link the Mater Dei access road. Macquarie Grove Road and Cobbity Road. Shared paths will be 2.5m wide

Walking paths are located around the perimeter of the residential areas to provide high amenity valking paths within the conservation areas. Walking trails of 1.5m vide also run near the rear of bush frontage lots.

Informal trails are provided within the conservation area and provide pedestrian linkages to Cobbitty. Oran Park and the Mater Der Sonool. Informal trails will be 1 5m and constructed out of a pervicus material. The trails have been aligned to avoid areas of aboriginal archaeological sensitivity.



















800m

Leppington Major Centre

### Camden LGA PAMP 2014

PR

**ORD08** 



Shared path in park 3.0m (share with pedestnans) 1. 200

Figure 3-3: Pedestrian and cycle roules 

q

0





















| ~          | Community                                                                                                                                                                              |
|------------|----------------------------------------------------------------------------------------------------------------------------------------------------------------------------------------|
| ORD09      | Foundation