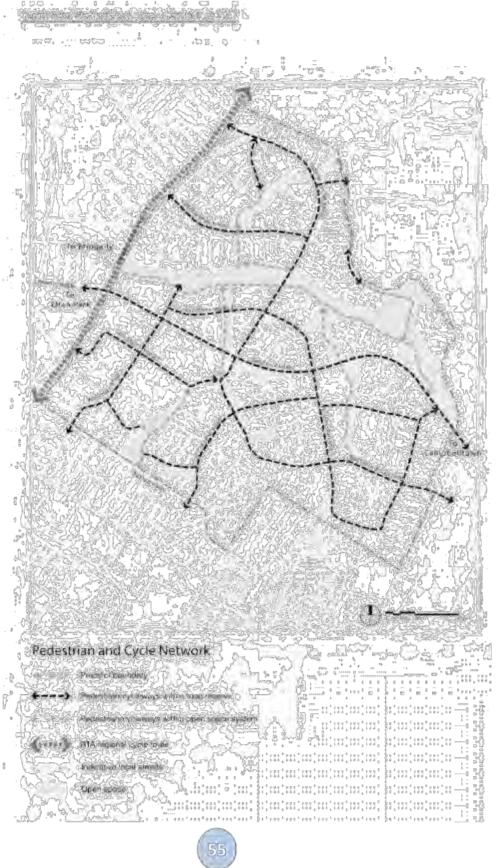

#### Transport for the South West

As previously noted, transport for the South West continues to be a considerable challenge in supporting a future population in-excess of 300,000 (made up of the South West Growth Centre and the remainder of the Camden local government area), plus future employment of 200,000 jobs. Council's submission identifies a number of issues that will need to be addressed, relative to the SWRL Extension, including the *South West Growth Centre Road Network Strategy, Bus Network Strategy,* as well as pedestrian access i.e. *Camden Pedestrian Access and Mobility Plan 2014 (draft)*. The objective of these future strategies is to establish a strategic level of integrated land use and transport planning for the South West Growth Centre, to guide future detailed planning and design of both the transport network and adjoining land uses.

The announcement by the NSW Government of the protection of a public transport corridor for the extension of the rail link will have a significant impact on the objectives of the road, bus and pedestrian networks. Construction of heavy rail for passenger use will impact on regional and local road based networks, therefore the SWRL Extension needs to advocate for access to quality public transport infrastructure, promoting integrated outcomes for cycle and pedestrian networks, park and ride facilities, underpinned by 'Crime Prevention Through Environmental Design' principles. Therefore, Council's submission recommends the NSW Government undertake a collaborative and coordinated approach to reviewing the aforementioned strategies.

#### Implications & Opportunities

- The objective of the road network strategy is to establish a strategic level of integrated land use and road planning for the South West Growth Centre, to guide future detailed planning and design of both the road network and adjoining land uses. Announcement of the protection of a public transport corridor for the extension of the South West Rail Link will have a significant impact on the objectives of the road network strategy. Construction of heavy rail for passenger use will impact on regional and local road based networks, access to public transport, walking and cycling. These implications highlight a need to determine a robust transport framework for the South West Growth Centre that integrates road and rail.
- Released in December 2013, the NSW Government's strategy 'Sydney's Bus Future' provides a comprehensive plan for Sydney's future bus network, including the South West Growth Centre. However, the SWRL Extension has potential implications for the way in which this bus network strategy was developed, suggesting a need for its review. For example, investigation would be required into Camden local government area suburban routes and how they connect to the rail link, particularly relative to predetermined bus corridors e.g. transit boulevard, Rickard Road.
- The road network throughout the Camden local government area presents a number of challenges in providing safe pedestrian movements; it also however provides opportunities to promote walking, connections to bus stops and other major attractors (retail, community facilities), including the prospect of rail. Many of the associated issues are reflected in Council's 'Camden Pedestrian Access and Mobility Plan 2014 (Draft)'.
- As construction of the rail line will impact on various road based networks, the SWRL Extension needs to advocate for access to quality public transport infrastructure, promoting integrated outcomes for cycle and pedestrian networks, park and ride facilities, all enshrined in CPTED principles.