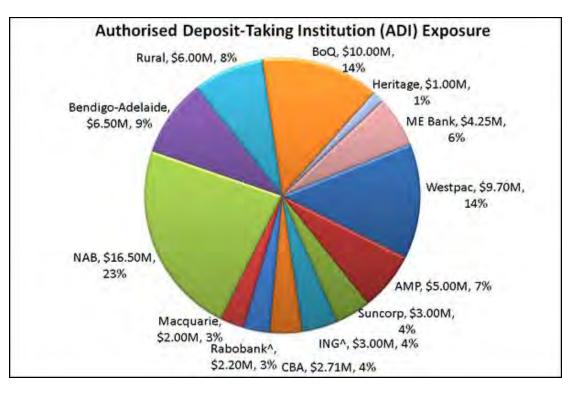

5%          | 23%          | \$1.47M  |
| Bendigo-Adelaide | \$6.50M  | A1     | 15%          | 9%           | \$4.28M  |
| Rural            | \$6.00M  | Α1     | 15%          | 8%           | \$4.78M  |
| BoQ              | \$10.00M | A1     | 15%          | 14%          | \$0.78M  |
| Heritage         | \$1.00M  | A2     | 10%          | 1%           | \$6.19M  |
| ME Bank          | \$4.25M  | A2     | 10%          | 6%           | \$2.94M  |
| Total            | \$71.86M |        |              | <b>100</b> % |          |

*^*Foreign subsidiary banks are limited to 5% of the total investment portfolio as per Council's investment policy.

Apart from investments with the regional ADIs, the investment portfolio is predominately directed to the higher rated entities with NAB and Westpac.



### Credit Quality

A1+ (the domestic majors) and A1 (the high rated regionals) rated ADIs are the largest share of Council's investments.



### Term to Maturity

The portfolio remains highly liquid with 1% of investments at-call and a further 33% of assets maturing within 3 months. There is still substantial capacity to invest in terms greater than 1 year. In consultation with its investment advisors, Council has continued to strategically lengthen its deposit portfolio to diversify across various maturities up to 5 years.



In the current low interest rate environment, as existing deposits mature, they will generally be reinvested at much lower rates than preceding years. A larger spread of maturities up to 5 years would help income pressures over future financial years, particularly