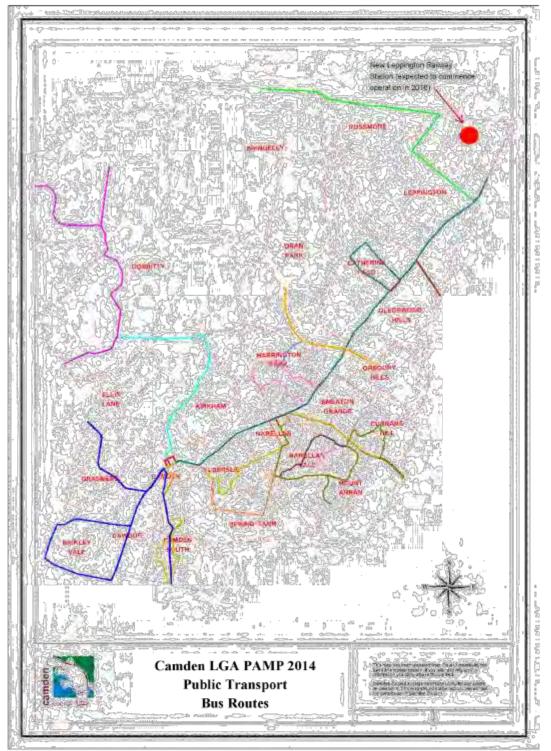

| ORD07 | Re-Establishme          | ent Of Alcohol Free Zone - Old Hume Highway Camd                                 | en  |
|-------|-------------------------|----------------------------------------------------------------------------------|-----|
|       | Attachment 1:           | Reassessment of Alcohol Free Zone - Old Hume<br>Highway CAMDEN - NSW Police 2014 | 66  |
| ORD08 | Camden LGA P            | edestrian Access And Mobility Plan (PAMP) 2014                                   |     |
|       | Attachment 1:           | Camden LGA Pedestrian Access and Moblity Plan 2014                               | 69  |
| ORD09 | IMB Grant For I<br>Shed | Bicentennial Equestrian Park To Extend The Men's                                 |     |
|       | Attachment 1:           | IMB Community Foundation Letter and Funding Agreement                            | 124 |
|       | Attachment 2:           | Proposed Extension - Men's Shed BEP                                              | 134 |