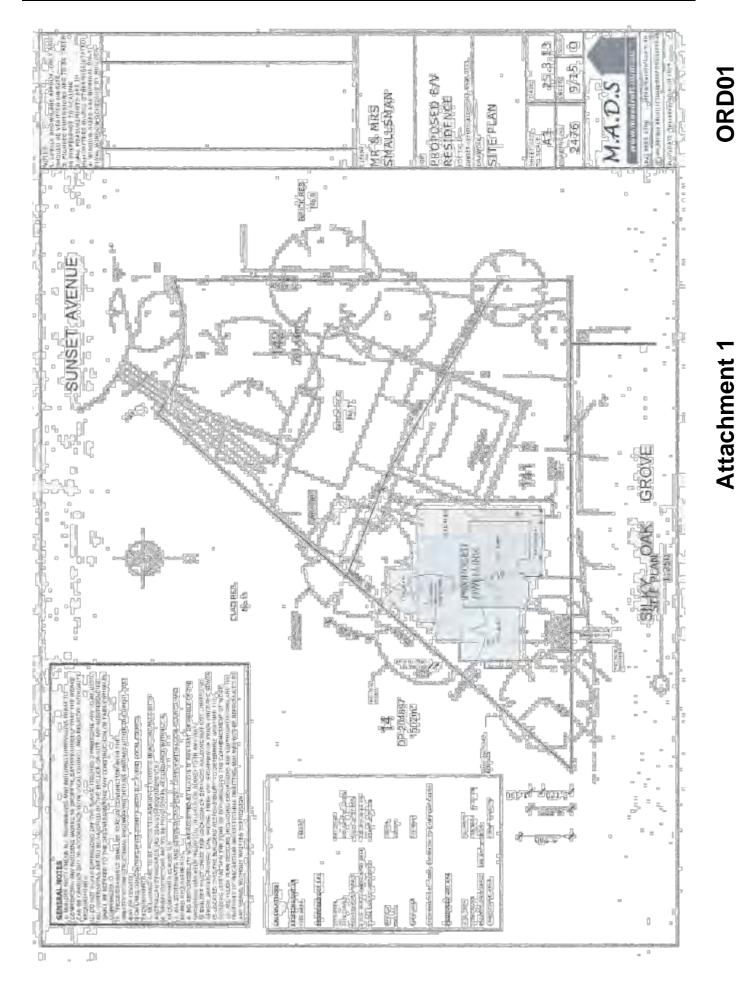

---------------------------------|-----|
|       | Attachment 1:           | Reassessment of Alcohol Free Zone - Old Hume<br>Highway CAMDEN - NSW Police 2014 | 66  |
| ORD08 | Camden LGA P            | edestrian Access And Mobility Plan (PAMP) 2014                                   |     |
|       | Attachment 1:           | Camden LGA Pedestrian Access and Moblity Plan 2014                               | 69  |
| ORD09 | IMB Grant For I<br>Shed | Bicentennial Equestrian Park To Extend The Men's                                 |     |
|       | Attachment 1:           | IMB Community Foundation Letter and Funding Agreement                            | 124 |
|       | Attachment 2:           | Proposed Extension - Men's Shed BEP                                              | 134 |



















# Camden Council

# Submission to

# South West Rail Link Extension -Public Transport Corridor Protection

June 2014

### Section 1.0 Executive Summary

The NSW Government's South West Rail Link Extension (SWRL Extension) project has the potential to, in part, transform the Camden local government area, bringing with it a range of facilities, services, employment and other exciting opportunities for the community. Consequently, the first stage of this project, as reflected in Transport for NSW's 'South West Rail Link Extension – Public Transport Corridor Protection' report, is critical in establishing a framework to facilitate an integrated approach to transport and land use planning, particularly in the South West Growth Centre.

The issue of delivering effective and efficient i