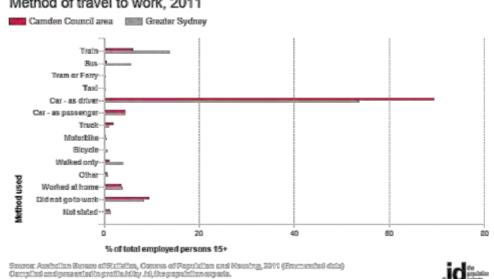

ACTERISTICS OF CAMDEN LGA

## 3.2 JOURNEY TO WORK DATA

In 2011, 1.1% of the population (324 people) in the Camden LGA identified walking as their only mode of transport to and from work, as compared with 4.1% in the Greater Sydney Area. Another 6.9% of the population (1,940 people) caught public transport (train or bus), compared with 19.6% of people in the Greater Sydney Area. 69.4% of the population (21,730) drove in private vehicles (car – as driver, car – as passenger, motorbike, or truck) compared with 53.8% of people in the Greater Sydney Area. 68% of households in Camden LGA had access to two or more motor vehicles, compared to 44% in Greater Sydney.

The proportion of residents that lived and work within Camden LGA was 27.5% whereas 60.5% of residents worked outside of the area.



#### Figure 3.2

## 3.3 LAND USE

The current land uses within the Camden LGA include a mixture of rural, industrial, residential and commercial areas. The land use of Camden is rapidly changing due the increasing provision of new residential developments within the LGA. Camden is part of the South West growth Centre and the rezoning of rural areas for new residential development will increase the residential population significantly in the next 30 years.



The proportion of residents that lived a 60.5% of residents worked outside of the Method of travel to work, 2011 Camden Council area Greater Sydne



## 3.0 CHARACTERISTICS OF CAMDEN LGA

### IMPLICATIONS FOR PAMP

In comparison to the Greater Sydney Area, relatively low numbers of Camden LGA residents walk or use public transport to