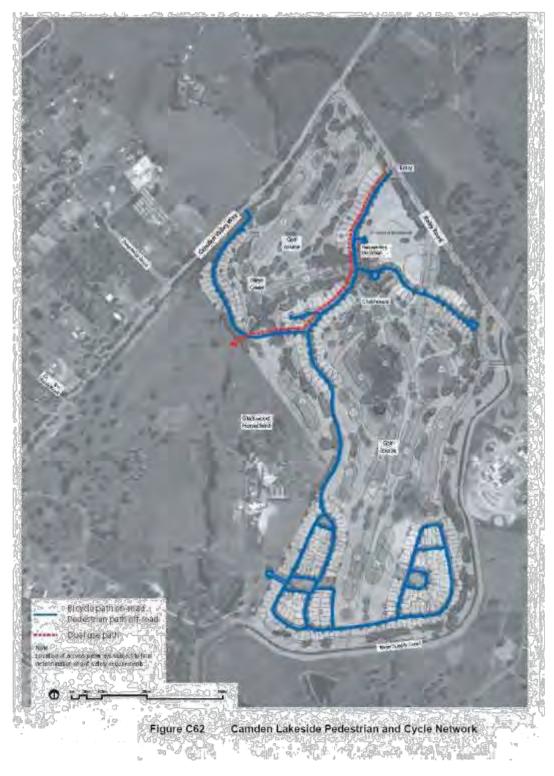

d walking paths and informal traits which must be in accordance with figure CS8

Shared waking and cycling paths are to provide connection through out the residential area and link the Mater Dei access road. Macquarie Grove Road and Cobbity Road. Shared paths will be 2.5m wide

Walking paths are located around the perimeter of the residential areas to provide high amenity valking paths within the conservation areas. Walking trails of 1.5m vide also run near the rear of bush frontage lots.

Informal trails are provided within the conservation area and provide pedestrian linkages to Cobbitty. Oran Park and the Mater Der Sonool. Informal trails will be 1 5m and constructed out of a pervicus material. The trails have been aligned to avoid areas of aboriginal archaeological sensitivity.



















800m

Leppington Major Centre

### Camden LGA PAMP 2014

PR

**ORD08** 



Shared path in park 3.0m (share with pedestnans) 1. 200

Figure 3-3: Pedestrian and cycle roules 

q

0





















| ~          | Community                                                                                                                                                                              |
|------------|----------------------------------------------------------------------------------------------------------------------------------------------------------------------------------------|
| ORD09      | Foundation