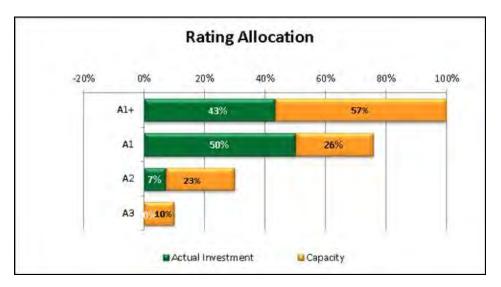

\$6.00M  | Α1     | 15%          | 8%           | \$4.78M  |
| BoQ              | \$10.00M | A1     | 15%          | 14%          | \$0.78M  |
| Heritage         | \$1.00M  | A2     | 10%          | 1%           | \$6.19M  |
| ME Bank          | \$4.25M  | A2     | 10%          | 6%           | \$2.94M  |
| Total            | \$71.86M |        |              | <b>100</b> % |          |

*^*Foreign subsidiary banks are limited to 5% of the total investment portfolio as per Council's investment policy.

Apart from investments with the regional ADIs, the investment portfolio is predominately directed to the higher rated entities with NAB and Westpac.



### Credit Quality

A1+ (the domestic majors) and A1 (the high rated regionals) rated ADIs are the largest share of Council's investments.



### Term to Maturity

The portfolio remains highly liquid with 1% of investments at-call and a further 33% of assets maturing within 3 months. There is still substantial capacity to invest in terms greater than 1 year. In consultation with its investment advisors, Council has continued to strategically lengthen its deposit portfolio to diversify across various maturities up to 5 years.



In the current low interest rate environment, as existing deposits mature, they will generally be reinvested at much lower rates than preceding years. A larger spread of maturities up to 5 years would help income pressures over future financial years, particularly those invested above 4%.

## 2013-14 Budget

| Current Budget Rate