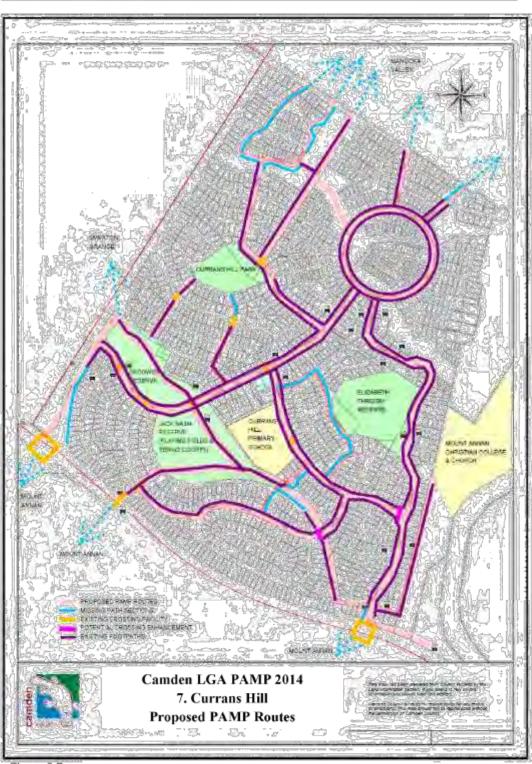

and playing, working, lying or standing on the carriageway (RUM Code 03). The only recorded fatal pedestrian crash (RUM Code 49) involved a motor vehicle colliding with a mobility scooter. The total number of recorded crashes within Camden LGA has dropped significantly from 45 identified in the Camden LGA PAMP 2003 (over 5 year period between 1996 and 2001), which included 5 fatalities, to 32 identified in this report (over 5 year period between 2007 and 2011), including 1 fatality. This represents a reduction of approximately 30% in recorded pedestrian crashes.





# 4.0 RESEARCH, REVIEW AND DATA COLLECTION



Figure 4.6













Supporting Documents for the Ordinary Council Meeting held on 24 June 2014 - Page 91













Figure 5.4















Figure 5.6



**ORD08** 





























Figure 5.10









Figure 5.11







Figure 5.12



**ORD08** 



5.0 PAMP ROUTES







## 6.0 PHYSICAL WORKS SCHEDULES

| MIL