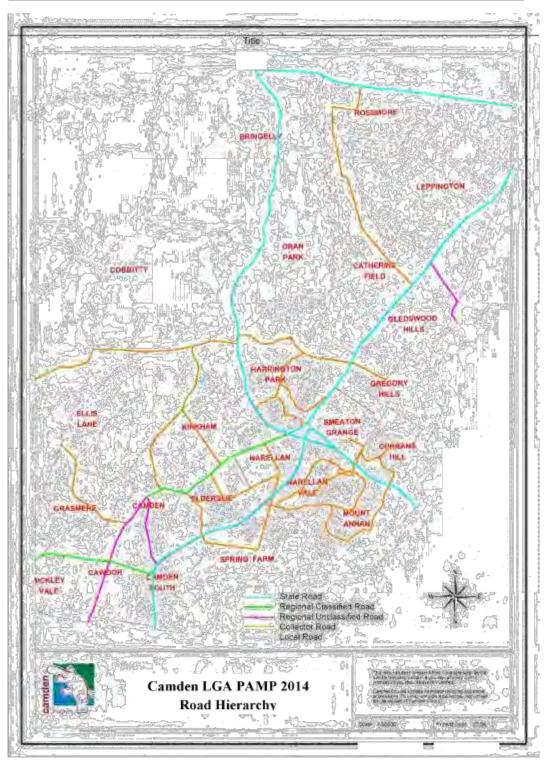

| ORD07 | Re-Establishme          | ent Of Alcohol Free Zone - Old Hume Highway Camd                                 | en  |
|-------|-------------------------|----------------------------------------------------------------------------------|-----|
|       | Attachment 1:           | Reassessment of Alcohol Free Zone - Old Hume<br>Highway CAMDEN - NSW Police 2014 | 66  |
| ORD08 | Camden LGA P            | edestrian Access And Mobility Plan (PAMP) 2014                                   |     |
|       | Attachment 1:           | Camden LGA Pedestrian Access and Moblity Plan 2014                               | 69  |
| ORD09 | IMB Grant For I<br>Shed | Bicentennial Equestrian Park To Extend The Men's                                 |     |
|       | Attachment 1:           | IMB Community Foundation Letter and Funding Agreement                            | 124 |
|       | Attachment 2:           | Proposed Extension - Men's Shed BEP                                              | 134 |