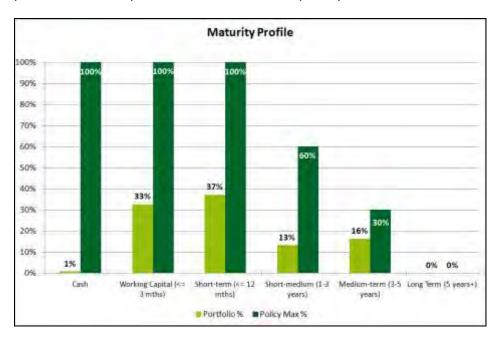

^*Foreign subsidiary banks are limited to 5% of the total investment portfolio as per Council's investment policy.

Apart from investments with the regional ADIs, the investment portfolio is predominately directed to the higher rated entities with NAB and Westpac.



### Credit Quality

A1+ (the domestic majors) and A1 (the high rated regionals) rated ADIs are the largest share of Council's investments.



### Term to Maturity

The portfolio remains highly liquid with 1% of investments at-call and a further 33% of assets maturing within 3 months. There is still substantial capacity to invest in terms greater than 1 year. In consultation with its investment advisors, Council has continued to strategically lengthen its deposit portfolio to diversify across various maturities up to 5 years.



In the current low interest rate environment, as existing deposits mature, they will generally be reinvested at much lower rates than preceding years. A larger spread of maturities up to 5 years would help income pressures over future financial years, particularly those invested above 4%.

## 2013-14 Budget

| Current Budget Rate                                                                                                                                                                                                                                                                                                                  | 3.75%        |  |  |
|-----------------------------------------------------------------------------------------------------------------------------------------