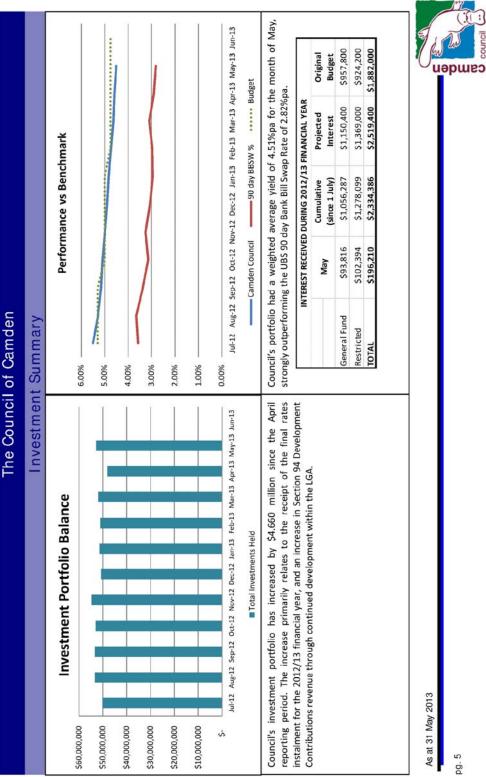

#### MAIN REPORT

The weighted average return on all investments was 4.51% p.a. for the month of May 2013.

It is certified that all investments have been made in accordance with Section 625 of the *Local Government Act 1993* and relevant Regulations.

#### FINANCIAL IMPLICATIONS

Council's investments portfolio continues to perform above the industry benchmark and the projected interest received is above the original budget estimates. Further performance information can be found in the attached investment report for May 2013.